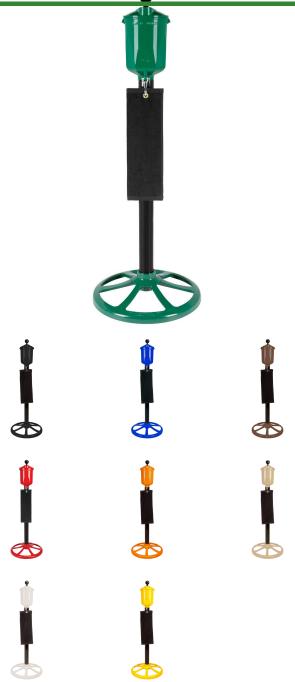

- Pro Ball Washer w/ towel clip
- Mounting pipe
- Base

### Options

Color

Forest Green Yellow Brown White Blue Tan Black Orange Red