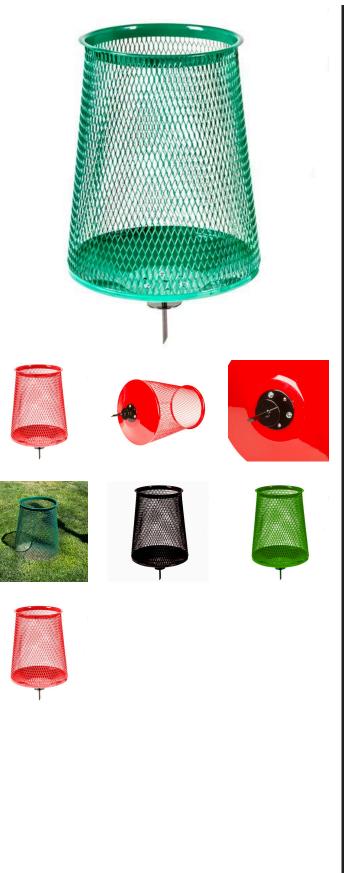

## **Tapered Litter Container w/Spike** RP13700

## Details

Keep litter under control with mesh stainless steel litter containers featuring heavy duty carbon steel rims top and bottom with powder-coated finish. See-through design allows crew to determine which containers need to be emptied while allowing air circulation for reduced odor. Tapered-shape design keeps trash inside the container on windy days. Turf Spike design ideal for ball washer console or directly on grass surface. Turf Spike protects grass and allows for easy removal for mowing. 9 gallon capacity.

- Stainless steel mesh with heavy-duty carbon steel rims
- Heavy-duty carbon steel rims top and bottom
- Durable, powder-coated paint finish
- Air circulation reduces odor
- Tapered shaped keeps trash inside
- Spike base
- 9 gallon capacity

Specifications

Manufacturer

**R&R** Products

**Options** Color

Black Green Red

Replacement Parts RP13105

Spike - Fits 9 gal Container

Golfmech Ltd