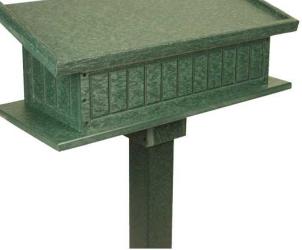

## Starter Podium RP106300

#### Details

Record tee off times and speed up play. Made of 100% recycled plastic with engraved slat design. Hinged lid for cabinet storage. Stainless steel screws. Splinter free. 24" long x 10" wide x 6" deep. Recycled plastic permanent post or portable base sold separately. Available in Green, Driftwood, Brown or Black.

- Recycled plastic lumber
- Stainless steel screws
- Permanent or portable installation available
- 24" L x 10" W x 6" D