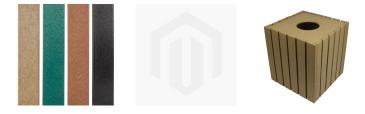

# **32 Gallon Square Slatted Trash Receptacles** RP106130





### Details

What a great look! These square trash receptacles made of 1" x 4" recycled plastic slats add prestige to any course. Stainless steel screws for rust prevention with premium construction adds up to a maintenance-free, worry-free product. Rubbermaid trash container with recycled center hole access lid included. Available in 20, 32 or 44 gallon. Green, Driftwood, Brown or Black.

- Recycled plastic lumber
- Stainless steel screws
- Maintenance free
- 32 Gallon Rubbermaid container included
- Center hold lid included



## Specifications

Manufacturer

**R&R** Products

#### Options

Color

Brown Driftwood Green

## **Replacement Parts**

RP106131

Rubbermaid Container - 32 gal Grey - Set/6 Sign - Trash Green

RP25301G

## Golfmech Ltd

Hullaghfin Balrath Navan, C15 VOFS 353 87 632 9827 https://golfmech.rrproducts.com/