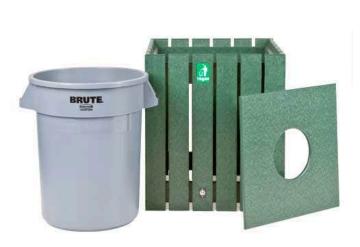

### Details

What a great look! These square trash receptacles made of 1" x 4" recycled plastic slats add prestige to any course. Stainless steel screws for rust prevention with premium construction adds up to a maintenance-free, worry-free product. Rubbermaid trash container with recycled center hole access lid included. Available in 20, 32 or 44 gallon. Green, Driftwood, Brown or Black.

- Recycled plastic lumber
- Stainless steel screws
- Maintenance free
- 32 Gallon Rubbermaid container included
- Center hold lid included

## **Replacement Parts**

RP106131

Rubbermaid Container - 32 gal Grey - Set/6 Sign - Trash Green

RP25301G