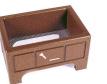

## **Recycled Lumber Broken Tee Box** RP106082

## Details

Encourage golfers to respect the beauty of your landscape by offering a convenient receptacle for their broken tees. This attractive container is designed with screen mesh base so dirt and irrigation pass through. Made of high quality UV stable ABS. Available in Green, Driftwood, Brown or Black.

- Maintenance-free recycled plastic lumber
- Screen mesh base lets dirt and irrigation pass through
- Built to last