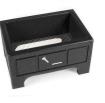

## Details

Encourage golfers to respect the beauty of your landscape by offering a convenient receptacle for their broken tees. This attractive container is designed with screen mesh base so dirt and irrigation pass through. Made of high quality UV stable ABS. Available in Green, Driftwood, Brown or Black.

## Specifications

Manufacturer

**R&R** Products

Options Color

Green Brown Black

**Replacement Parts** 

RP106083

Screen - Galv Broken Tee Box