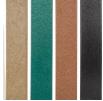

## Details

Encourage golfers to respect the beauty of your landscape by offering a convenient receptacle for their broken tees. This attractive container is designed with screen mesh base so dirt and irrigation pass through. Made of high quality UV stable ABS. Available in Green, Driftwood, Brown or Black.

## Specifications

Manufacturer

**R&R** Products

Options Color

Green Brown Black

**Replacement Parts** 

RP106083

Screen - Galv Broken Tee Box