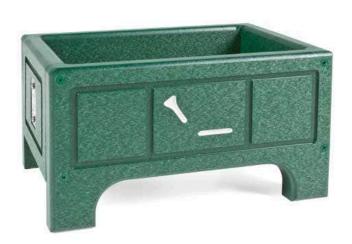

## **Recycled Lumber Broken Tee Box** RP106082

## Details

Encourage golfers to respect the beauty of your landscape by offering a convenient receptacle for their broken tees. This attractive container is designed with screen mesh base so dirt and irrigation pass through. Made of high quality UV stable ABS. Available in Green, Driftwood, Brown or Black.

- Maintenance-free recycled plastic lumber
- Screen mesh base lets dirt and irrigation pass through
- Built to last