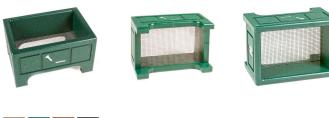

## Details

Encourage golfers to respect the beauty of your landscape by offering a convenient receptacle for their broken tees. This attractive container is designed with screen mesh base so dirt and irrigation pass through. Made of high quality UV stable ABS. Available in Green, Driftwood, Brown or Black.

- Maintenance-free recycled plastic lumber
- Screen mesh base lets dirt and irrigation pass through
- Built to last

## Specifications

Manufacturer

**R&R** Products

Options Color

Green Brown Black

**Replacement Parts** 

RP106083

Screen - Galv Broken Tee Box