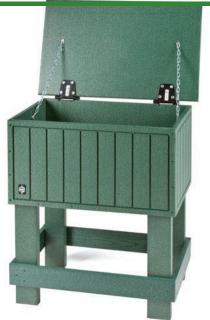

## **24 Divot Bottle Storage Box** RP106076

Organizes 24 divot mix bottles. Constructed with premium weather-resistant recycled plastic and stainless steel screws for easy maintenance and years of service, Solid wall, engraved slat-look design is moisture proof. Bottles not included.

- Weather-resistant recycled plastic lumber
- Stainless steel screws
- Moisture-proof lid
- Maintenance free
- Divot mix bottles not included

Specifications

Manufacturer

**R&R** Products

Options Color

Brown Green