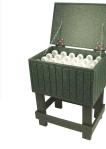

## **24 Divot Bottle Storage Box** RP106076

Organizes 24 divot mix bottles. Constructed with premium weather-resistant recycled plastic and stainless steel screws for easy maintenance and years of service, Solid wall, engraved slat-look design is moisture proof. Bottles not included.

- Weather-resistant recycled plastic lumber
- Stainless steel screws
- Moisture-proof lid
- Maintenance free
- Divot mix bottles not included

Specifications

Manufacturer

**R&R** Products

Options Color

Brown Green