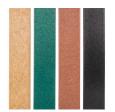

# **Divot Bottle Storage Caddie**



RP106071









#### **Details**

Made of premium solid sheet recycled plastic lumber with slat design, this divot bottle container is the perfect size to accommodate nine 4-1/2" diameter divot bottles. Stainless steel screws prevent rust and corrosion. Legs prevent grass bruising. Pick up and move easily with the slotted hand opening. Available in Green, Driftwood, Brown or Black.

- Recycled plastic lumber in attractive slat design
- Holds 9 bottles
- Stainless steel screws
- Easy to move and place where needed
- Divot filler bottles not included

### **Specifications**

Manufacturer R&R Products

## **Options**

Color Green

Brown Black

### **Replacement Parts**

RP25300BK Sign - Divot Mix Black RP25300BR Sign - Divot Mix Brown

RP25300D Sign - Divot Mix

Driftwood

RP25300G Sign - Divot Mix Gre