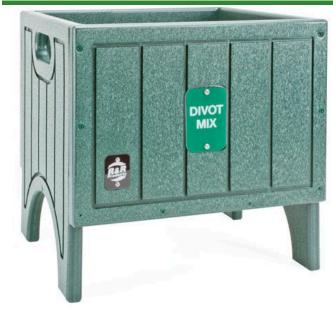

# **Divot Bottle Storage Caddie**

RP106071

#### **Details**

Made of premium solid sheet recycled plastic lumber with slat design, this divot bottle container is the perfect size to accommodate nine 4-1/2" diameter divot bottles. Stainless steel screws prevent rust and corrosion. Legs prevent grass bruising. Pick up and move easily with the slotted hand opening. Available in Green, Driftwood, Brown or Black.

- Recycled plastic lumber in attractive slat design
- Holds 9 bottles
- Stainless steel screws
- Easy to move and place where needed
- Divot filler bottles not included