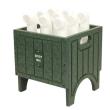

#### **Details**

Made of premium solid sheet recycled plastic lumber with slat design, this divot bottle container is the perfect size to accommodate nine 4-1/2" diameter divot bottles. Stainless steel screws prevent rust and corrosion. Legs prevent grass bruising. Pick up and move easily with the slotted hand opening. Available in Green, Driftwood, Brown or Black.

- Recycled plastic lumber in attractive slat design
- Holds 9 bottles
- Stainless steel screws
- Easy to move and place where needed
- Divot filler bottles not included