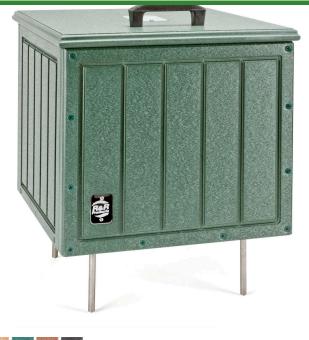

# 7 Gallon Square Divot Mix Container

RP106056

#### **Details**

Crafted from 100% recycled plastic with stainless steel screws. Moisture resistant construction with hinged lid. Traditional solid wall, engraved slat-look design. Spike stainless steel legs hold up divot box, promoting healthy grass. Sign and scoop included. Available in Green, Driftwood, Brown or Black.

- Maintenance-free recycled plastic lumber
- Moisture-resistant
- Hinged lid
- Sign and scoop included
- Stainless steel spike legs