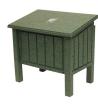

# **Divot Mix Caddie** RP106050

#### **Details**

Built from maintenance-free recycled plastic lumber with stainless steel screws. Convenient caddies easily withstand the abuse of daily use. Flip lid with chain. Sign and scoop included.

- Recycled plastic lumber
- Stainless steel screws
- Built to last
- Flip lid with chain
- Sign and scoop included