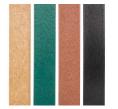

# **Divot Mix Caddie** RP106050











#### **Details**

Built from maintenance-free recycled plastic lumber with stainless steel screws. Convenient caddies easily withstand the abuse of daily use. Flip lid with chain. Sign and scoop included.

- Recycled plastic lumber
- Stainless steel screws
- Built to last
- Flip lid with chain
- Sign and scoop included

# **Specifications**

Manufacturer R&R Products

## **Options**

Color Green

Driftwood Brown Black

## **Replacement Parts**

RP25266 Hinge Teather - 6in

Stainless

RP25300G Sign - Divot Mix Green RP400 Hand Scoop - Black

**Golfmech Ltd** Hullaghfin Balrath Navan, C15 VOFS 353 87 632 9827

https://golfmech.rrproducts.com/