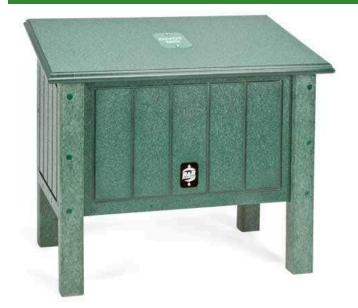

# **Divot Mix Caddie** RP106050

#### **Details**

Built from maintenance-free recycled plastic lumber with stainless steel screws. Convenient caddies easily withstand the abuse of daily use. Flip lid with chain. Sign and scoop included.

- Recycled plastic lumber
- Stainless steel screws
- Built to last
- Flip lid with chain
- Sign and scoop included