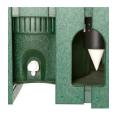

## **Details**

Affordable and functional while providing beauty to your course. Recycled plastic 1" x 4" slat construction easily withstands the abuse of extreme weather as well as daily usage. Opening for inside cup holder. Lockable rear door access. Cooler and cup holder sold separately. Available in Green, Driftwood or Black.

- Weather-proof recycled plastic lumber
- Opening for inside cup holder
- Lockable rear door
- Cooler, cup holder, and cups sold separately

**Specifications** 

Manufacturer R&R Products

**Options** 

Color Brown

Black Green

**Replacement Parts** 

RP25302 Sign - Fresh Water

Teardrop

**Golfmech Ltd**Hullaghfin Balrath Navan, C15 VOFS
353 87 632 9827

https://golfmech.rrproducts.com/