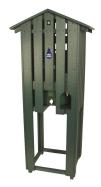

## **Mid Length Slatted Enclosure**

RP106021

## **Details**

Affordable and functional while providing beauty to your course. Recycled plastic 1" x 4" slat construction easily withstands the abuse of extreme weather as well as daily usage. Opening for inside cup holder. Lockable rear door access. Cooler and cup holder sold separately. Available in Green, Driftwood or Black.

- Weather-proof recycled plastic lumber
- Opening for inside cup holder
- Lockable rear door
- Cooler, cup holder, and cups sold separately

**Specifications** 

Manufacturer R&R Products

**Options** 

Color Brown