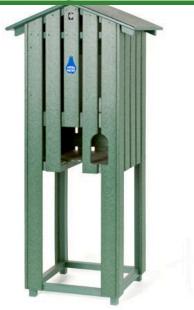

## **Mid Length Slatted Enclosure**

RP106021

## **Details**

Affordable and functional while providing beauty to your course. Recycled plastic 1" x 4" slat construction easily withstands the abuse of extreme weather as well as daily usage. Opening for inside cup holder. Lockable rear door access. Cooler and cup holder sold separately. Available in Green, Driftwood or Black.

- Weather-proof recycled plastic lumber
- Opening for inside cup holder
- Lockable rear door
- Cooler, cup holder, and cups sold separately

**Specifications** 

Manufacturer R&R Products

**Options** 

Color Brown