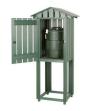

## **Mid Length Slatted Enclosure**

RP106021

## **Details**

Affordable and functional while providing beauty to your course. Recycled plastic 1" x 4" slat construction easily withstands the abuse of extreme weather as well as daily usage. Opening for inside cup holder. Lockable rear door access. Cooler and cup holder sold separately. Available in Green, Driftwood or Black.

- Weather-proof recycled plastic lumber
- Opening for inside cup holder
- Lockable rear door
- Cooler, cup holder, and cups sold separately

**Specifications** 

Manufacturer R&R Products

**Options** 

Color Brown