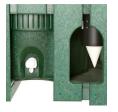

## **Details**

Affordable and functional while providing beauty to your course. Recycled plastic 1" x 4" slat construction easily withstands the abuse of extreme weather as well as daily usage. Opening for inside cup holder. Lockable rear door access. Cooler and cup holder sold separately. Available in Green, Driftwood or Black.

- Weather-proof recycled plastic lumber
- Opening for inside cup holder
- Lockable rear door
- Cooler, cup holder, and cups sold separately

**Specifications** 

Manufacturer R&R Products

**Options** 

Color Black