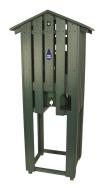

## Mid Length Slatted Enclosure

## **Details**

Affordable and functional while providing beauty to your course. Recycled plastic 1" x 4" slat construction easily withstands the abuse of extreme weather as well as daily usage. Opening for inside cup holder. Lockable rear door access. Cooler and cup holder sold separately. Available in Green, Driftwood or Black.

- Weather-proof recycled plastic lumber
- Opening for inside cup holder
- Lockable rear door
- Cooler, cup holder, and cups sold separately

**Specifications** 

Manufacturer R&R Products

**Options** 

Color Black