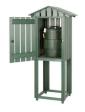

## **Details**

Affordable and functional while providing beauty to your course. Recycled plastic 1" x 4" slat construction easily withstands the abuse of extreme weather as well as daily usage. Opening for inside cup holder. Lockable rear door access. Cooler and cup holder sold separately. Available in Green, Driftwood or Black.

- Weather-proof recycled plastic lumber
- Opening for inside cup holder
- Lockable rear door
- Cooler, cup holder, and cups sold separately

**Specifications** 

Manufacturer R&R Products

**Options** 

Color Black