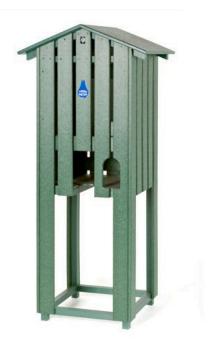

## Mid Length Slatted Enclosure

## **Details**

Affordable and functional while providing beauty to your course. Recycled plastic 1" x 4" slat construction easily withstands the abuse of extreme weather as well as daily usage. Opening for inside cup holder. Lockable rear door access. Cooler and cup holder sold separately. Available in Green, Driftwood or Black.

- Weather-proof recycled plastic lumber
- Opening for inside cup holder
- Lockable rear door
- Cooler, cup holder, and cups sold separately

**Specifications** 

Manufacturer R&R Products

**Options** 

Color Black