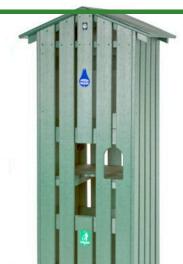

# **Full Length Slatted Cooler Enclosure** RP106020

### **Details**

Recycled plastic is the best investment you can make when searching for quality, durability and maintenance-free operation. This enclosure is designed to hold a 10 gallon water cooler, a 10 gallon Rubbermaid trash container and has a side opening for an inside cup dispenser. Recycled plastic lumber 1" x 4" slats are exceptionally durable with molded-in color for years of service. Lockable rear door access. Rubbermaid trash container included. Cooler and cup holder sold separately. Available in Green, Driftwood or Black.

- Maintenance-free recycled plastic lumber
- Side opening for cup dispenser
- 10 gallon Rubbermaid trash container included
- 10 gallon Igloo, cups and cup holder available separately
- Locking rear door