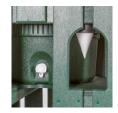

### **Details**

Recycled plastic is the best investment you can make when searching for quality, durability and maintenance-free operation. This enclosure is designed to hold a 10 gallon water cooler, a 10 gallon Rubbermaid trash container and has a side opening for an inside cup dispenser. Recycled plastic lumber 1" x 4" slats are exceptionally durable with molded-in color for years of service. Lockable rear door access. Rubbermaid trash container included. Cooler and cup holder sold separately. Available in Green, Driftwood or Black.

- Maintenance-free recycled plastic lumber
- Side opening for cup dispenser
- 10 gallon Rubbermaid trash container included
- 10 gallon Igloo, cups and cup holder available separately
- Locking rear door

## **Replacement Parts**

RP25301G Sign - Trash Green RP25302 Sign - Fresh Water

Teardrop

**Golfmech Ltd** Hullaghfin Balrath Navan, C15 VOFS 353 87 632 9827

https://golfmech.rrproducts.com/