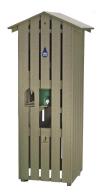

# **Full Length Slatted Cooler Enclosure** RP106020

### **Details**

Recycled plastic is the best investment you can make when searching for quality, durability and maintenance-free operation. This enclosure is designed to hold a 10 gallon water cooler, a 10 gallon Rubbermaid trash container and has a side opening for an inside cup dispenser. Recycled plastic lumber 1" x 4" slats are exceptionally durable with molded-in color for years of service. Lockable rear door access. Rubbermaid trash container included. Cooler and cup holder sold separately. Available in Green, Driftwood or Black.

- Maintenance-free recycled plastic lumber
- Side opening for cup dispenser
- 10 gallon Rubbermaid trash container included
- 10 gallon Igloo, cups and cup holder available separately
- Locking rear door