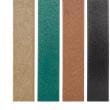

# **Full Length Slatted Cooler Enclosure** RP106020















### **Details**

Recycled plastic is the best investment you can make when searching for quality, durability and maintenance-free operation. This enclosure is designed to hold a 10 gallon water cooler, a 10 gallon Rubbermaid trash container and has a side opening for an inside cup dispenser. Recycled plastic lumber 1" x 4" slats are exceptionally durable with molded-in color for years of service. Lockable rear door access. Rubbermaid trash container included. Cooler and cup holder sold separately. Available in Green, Driftwood or Black.

- Maintenance-free recycled plastic lumber
- Side opening for cup dispenser
- 10 gallon Rubbermaid trash container included
- 10 gallon Igloo, cups and cup holder available separately
- Locking rear door

## **Specifications**

Manufacturer R&R Produ