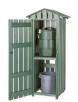

### **Details**

Recycled plastic is the best investment you can make when searching for quality, durability and maintenance-free operation. This enclosure is designed to hold a 10 gallon water cooler, a 10 gallon Rubbermaid trash container and has a side opening for an inside cup dispenser. Recycled plastic lumber 1" x 4" slats are exceptionally durable with molded-in color for years of service. Lockable rear door access. Rubbermaid trash container included. Cooler and cup holder sold separately. Available in Green, Driftwood or Black.

- Maintenance-free recycled plastic lumber
- Side opening for cup dispenser
- 10 gallon Rubbermaid trash container included
- 10 gallon Igloo, cups and cup holder available separately
- Locking rear door