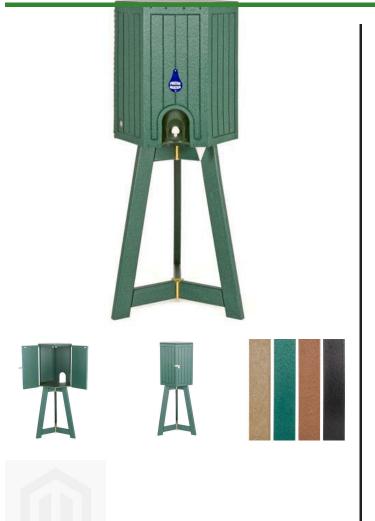

### Hexagon Enclosure use w/Tripod RP106017

#### Details

Add distinction to your course with the R&R hexagon-shape cooler housing with solid wall, engraved slat-look design. Sturdy recycled plastic lumber construction with stainless steel frame and screws is designed to last for years, maintenance free. Optional sliding Lexan door protects cooler spigot from reclaimed water. Lockable rear door access. Lock included. Tripod and cooler sold separately. Available in Green, Driftwood or Black.

- Attractive hexagon shape in recycled plastic lumber
- Maintenance free
- Sliding Lexan door protects spigot from reclaimed water, available separately
- Locking rear door
- Lock included
- 10 gallon cooler sold separately
- Portable tripod sold separately

#### Options

Color

Driftwood Brown Green