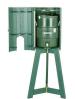

## Slatted Cooler Enclosure use w/Tripod

## **Details**

Protect your 10 gallon water cooler in this attractive housing constructed of recycled plastic lumber slats. Stainless steel screws prevent rust and corrosion. Lockable front door access. Lock included. Portable tripod and cooler sold separately. Available in Green, Driftwood or Black.

- Recycled plastic lumber
- Stainless steel screws
- · Locking front door
- Lock included
- Portable tripod and cooler sold separately

**Specifications** 

Manufacturer **R&R Products** 

**Options** 

Color Green