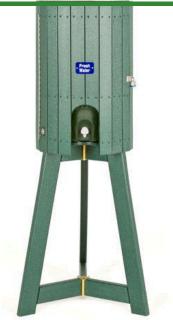

## Slatted Cooler Enclosure use w/Tripod

## **Details**

Protect your 10 gallon water cooler in this attractive housing constructed of recycled plastic lumber slats. Stainless steel screws prevent rust and corrosion. Lockable front door access. Lock included. Portable tripod and cooler sold separately. Available in Green, Driftwood or Black.

- Recycled plastic lumber
- Stainless steel screws
- · Locking front door
- Lock included
- Portable tripod and cooler sold separately

**Specifications** 

Manufacturer **R&R Products** 

**Options** 

Color Green