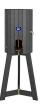

## **Details**

Protect your 10 gallon water cooler in this attractive housing constructed of recycled plastic lumber slats. Stainless steel screws prevent rust and corrosion. Lockable front door access. Lock included. Portable tripod and cooler sold separately. Available in Green, Driftwood or Black.

- Recycled plastic lumber
- Stainless steel screws
- · Locking front door
- Lock included
- Portable tripod and cooler sold separately

**Specifications** 

Manufacturer **R&R Products** 

**Options** 

Color Green