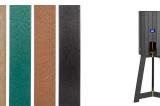

## **Details**

Protect your 10 gallon water cooler in this attractive housing constructed of recycled plastic lumber slats. Stainless steel screws prevent rust and corrosion. Lockable front door access. Lock included. Portable tripod and cooler sold separately. Available in Green, Driftwood or Black.

- Recycled plastic lumber
- Stainless steel screws
- · Locking front door
- Lock included
- Portable tripod and cooler sold separately

**Specifications** 

Manufacturer **R&R Products** 

**Options** 

Color Green

Brown Black

**Replacement Parts** 

RML702 Master Lock No 7 - 2" -

Keyed Alike (P491)

RP25306 Sign - Fresh Water

**Golfmech Ltd** Hullaghfin Balrath Navan, C15 VOFS 353 87 632 9827

https://golfmech.rrproducts.com/