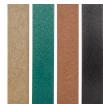

- Recycled plastic lumber
- Stainless steel screws
- · Locking front door
- Lock included
- Portable tripod and cooler sold separately

**Specifications** 

Manufacturer **R&R Products** 

**Options** 

Color Green

Brown Black

**Replacement Parts** 

RML702 Master Lock No 7 - 2" -

Keyed Alike (P491)

RP25306 Sign - Fresh Water

**Golfmech Ltd** Hullaghfin Balrath Navan, C15 VOFS 353 87 632 9827

https://golfmech.rrproducts.com/