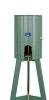

## Slatted Cooler Enclosure use w/Tripod

## **Details**

Protect your 10 gallon water cooler in this attractive housing constructed of recycled plastic lumber slats. Stainless steel screws prevent rust and corrosion. Lockable front door access. Lock included. Portable tripod and cooler sold separately. Available in Green, Driftwood or Black.

- Recycled plastic lumber
- Stainless steel screws
- · Locking front door
- Lock included
- Portable tripod and cooler sold separately

**Specifications** 

Manufacturer **R&R Products** 

**Options** 

Color Green