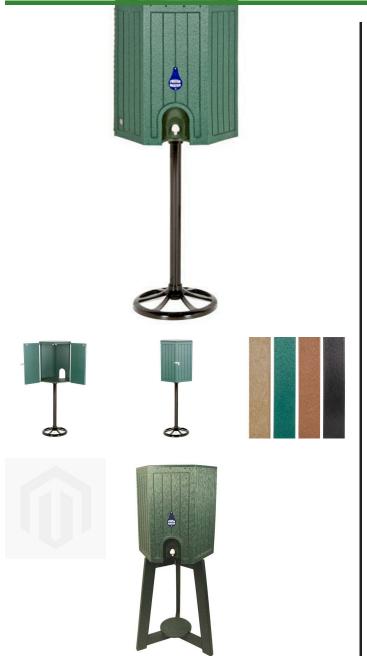

## **Details**

Add distinction to your course with the R&R hexagon-shape cooler housing with solid wall, engraved slat-look design. Sturdy recycled plastic lumber construction with stainless steel frame and screws is designed to last for years, maintenance free. Optional sliding Lexan door protects cooler spigot from reclaimed water. Lockable rear door access. Lock included. Mounting base and cooler sold separately. Available in Green, Driftwood or Black.

- Recycled plastic lumber
- Stainless steel frame and screws
- Maintenance free
- Locking rear door
- Lock included
- Optional Lexan door to protect spigot
- Mounting base and cooler sold separately

**Specifications** 

Manufacturer R&R Products

**Options** 

Color Green

Brown

**Replacement Parts** 

RML702 Master Lock No 7 - 2" -

Keyed Alike (P491)

**Golfmech Ltd** Hullaghfin Balrath Navan, C15 VOFS 353 87 632 9827