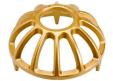

## **Cast Aluminum Crown Marker**

## **Details**

Constructed of durable cast aluminum with a hard, powder-coated paint finish, these tee markers are excellent for long life. Complete with molded in stakes. 5-1/2" diameter and 2" Tall. Colors: Red, White, Blue, Yellow, Black, Silver, Gold.

- Durable cast aluminum for long life
- Powder-coated in brilliant colors
- 5-1/2" diameter and 2" tall

**Specifications** 

Manufacturer **R&R Products** 

**Options** 

Color Red

Silver Black Yellow Blue White Gold