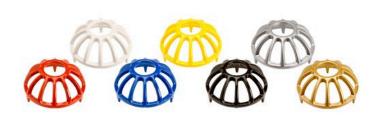

## **Details**

Constructed of durable cast aluminum with a hard, powder-coated paint finish, these tee markers are excellent for long life. Complete with molded in stakes. 5-1/2" diameter and 2" Tall. Colors: Red, White, Blue, Yellow, Black, Silver, Gold.

- Durable cast aluminum for long life
- Powder-coated in brilliant colors
- 5-1/2" diameter and 2" tall

**Specifications** 

Manufacturer **R&R Products** 

**Options** 

Color Red

Silver Black Yellow Blue White Gold