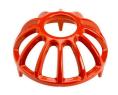

## **Details**

Constructed of durable cast aluminum with a hard, powder-coated paint finish, these tee markers are excellent for long life. Complete with molded in stakes. 5-1/2" diameter and 2" Tall. Colors: Red, White, Blue, Yellow, Black, Silver, Gold.

- Durable cast aluminum for long life
- Powder-coated in brilliant colors
- 5-1/2" diameter and 2" tall

**Specifications** 

Manufacturer **R&R Products** 

**Options** 

Color Red

Silver Black Yellow Blue White Gold