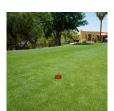

## **Details**

Constructed of durable cast aluminum with a hard, powder-coated paint finish, these tee markers are excellent for long life. Complete with molded in stakes. 5-1/2" diameter and 2" Tall. Colors: Red, White, Blue, Yellow, Black, Silver, Gold.

- Durable cast aluminum for long life
- Powder-coated in brilliant colors
- 5-1/2" diameter and 2" tall

**Specifications** 

Manufacturer **R&R Products** 

**Options** 

Color Red

Silver Black Yellow Blue White Gold