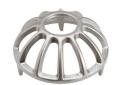

## **Cast Aluminum Crown Marker**

## **Details**

Constructed of durable cast aluminum with a hard, powder-coated paint finish, these tee markers are excellent for long life. Complete with molded in stakes. 5-1/2" diameter and 2" Tall. Colors: Red, White, Blue, Yellow, Black, Silver, Gold.

- Durable cast aluminum for long life
- Powder-coated in brilliant colors
- 5-1/2" diameter and 2" tall

**Specifications** 

Manufacturer **R&R Products** 

**Options** 

Color Red

Silver Black Yellow Blue White Gold