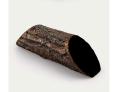

## Details

Dress up your tees with rustic, life-like artificial log tee markers. Beautifully finished branch motif never needs to be painted, varnished or treated. Made from durable, heavy-duty wood-look polymer resin with slanted colored ends for visibility. Includes two stainless steel ground spikes to hold in place. Maintenance-free. Available in 5 colors. 11" L x 3-1/2" H x 3" W. 2.5 lbs.

- Looks like real wood
- Maintenance free
- Highly visible colored ends
- Stainless steel mounting spikes
- 11" L x 3-1/2" H x 3" W