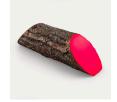

## Details

Dress up your tees with rustic, life-like artificial log tee markers. Beautifully finished branch motif never needs to be painted, varnished or treated. Made from durable, heavy-duty wood-look polymer resin with slanted colored ends for visibility. Includes two stainless steel ground spikes to hold in place. Maintenance-free. Available in 5 colors. 11" L x 3-1/2" H x 3" W. 2.5 lbs.

- Looks like real wood
- Maintenance free
- Highly visible colored ends
- Stainless steel mounting spikes
- 11" L x 3-1/2" H x 3" W

## **Options**

Color Red

Blue Black Yellow White

**Golfmech Ltd** Hullaghfin Balrath Navan, C15 VOFS 353 87 632 9827

https://golfmech.rrproducts.com/