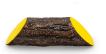

## Details

Dress up your tees with rustic, life-like artificial log tee markers. Beautifully finished branch motif never needs to be painted, varnished or treated. Made from durable, heavy-duty wood-look polymer resin with slanted colored ends for visibility. Includes two stainless steel ground spikes to hold in place. Maintenance-free. Available in 5 colors. 11" L x 3-1/2" H x 3" W. 2.5 lbs.

- Looks like real wood
- Maintenance free
- Highly visible colored ends
- Stainless steel mounting spikes
- 11" L x 3-1/2" H x 3" W