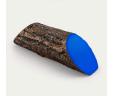

## Details

Dress up your tees with rustic, life-like artificial log tee markers. Beautifully finished branch motif never needs to be painted, varnished or treated. Made from durable, heavy-duty wood-look polymer resin with slanted colored ends for visibility. Includes two stainless steel ground spikes to hold in place. Maintenance-free. Available in 5 colors. 11" L x 3-1/2" H x 3" W. 2.5 lbs.

- Looks like real wood
- Maintenance free
- Highly visible colored ends
- Stainless steel mounting spikes
- 11" L x 3-1/2" H x 3" W

## **Options**

Color Red

Blue Black Yellow White

**Golfmech Ltd** Hullaghfin Balrath Navan, C15 VOFS 353 87 632 9827

https://golfmech.rrproducts.com/