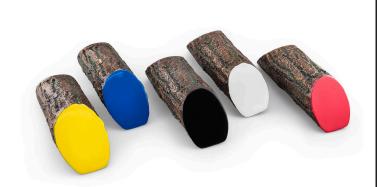

## Details

Dress up your tees with rustic, life-like artificial log tee markers. Beautifully finished branch motif never needs to be painted, varnished or treated. Made from durable, heavy-duty wood-look polymer resin with slanted colored ends for visibility. Includes two stainless steel ground spikes to hold in place. Maintenance-free. Available in 5 colors. 11" L x 3-1/2" H x 3" W. 2.5 lbs.

- Looks like real wood
- Maintenance free
- Highly visible colored ends
- Stainless steel mounting spikes
- 11" L x 3-1/2" H x 3" W

## **Options**

Color Red

Blue Black Yellow White

**Golfmech Ltd** Hullaghfin Balrath Navan, C15 VOFS 353 87 632 9827

https://golfmech.rrproducts.com/