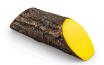

## Details

Dress up your tees with rustic, life-like artificial log tee markers. Beautifully finished branch motif never needs to be painted, varnished or treated. Made from durable, heavy-duty wood-look polymer resin with slanted colored ends for visibility. Includes two stainless steel ground spikes to hold in place. Maintenance-free. Available in 5 colors. 11" L x 3-1/2" H x 3" W. 2.5 lbs.

- Looks like real wood
- Maintenance free
- Highly visible colored ends
- Stainless steel mounting spikes
- 11" L x 3-1/2" H x 3" W