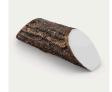

## Details

Dress up your tees with rustic, life-like artificial log tee markers. Beautifully finished branch motif never needs to be painted, varnished or treated. Made from durable, heavy-duty wood-look polymer resin with slanted colored ends for visibility. Includes two stainless steel ground spikes to hold in place. Maintenance-free. Available in 5 colors. 11" L x 3-1/2" H x 3" W. 2.5 lbs.

- Looks like real wood
- Maintenance free
- Highly visible colored ends
- Stainless steel mounting spikes
- 11" L x 3-1/2" H x 3" W