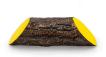

## Details

Dress up your tees with rustic, life-like artificial log tee markers. Beautifully finished branch motif never needs to be painted, varnished or treated. Made from durable, heavy-duty wood-look polymer resin with slanted colored ends for visibility. Includes two stainless steel ground spikes to hold in place.

Maintenance-free. Available in 5 colors. 11" L x 3-1/2" H x 3" W. 2.5 lbs.

- · Looks like real wood
- Maintenance free
- Highly visible colored ends
- Stainless steel mounting spikes
- 11" L x 3-1/2" H x 3" W

## **Options**

Color

Black Blue Red White Yellow

**Golfmech Ltd** Hullaghfin Balrath Navan, C15 VOFS 353 87 632 9827

https://golfmech.rrproducts.com/