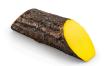

## Details

Dress up your tees with rustic, life-like artificial log tee markers. Beautifully finished branch motif never needs to be painted, varnished or treated. Made from durable, heavy-duty wood-look polymer resin with slanted colored ends for visibility. Includes two stainless steel ground spikes to hold in place.

Maintenance-free. Available in 5 colors. 11" L x 3-1/2" H x 3" W. 2.5 lbs.

- · Looks like real wood
- Maintenance free
- Highly visible colored ends
- Stainless steel mounting spikes
- 11" L x 3-1/2" H x 3" W

## **Options**

Color

Black Blue Red White Yellow

**Golfmech Ltd** Hullaghfin Balrath Navan, C15 VOFS 353 87 632 9827

https://golfmech.rrproducts.com/