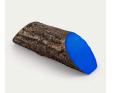

## Details

Dress up your tees with rustic, life-like artificial log tee markers. Beautifully finished branch motif never needs to be painted, varnished or treated. Made from durable, heavy-duty wood-look polymer resin with slanted colored ends for visibility. Includes two stainless steel ground spikes to hold in place.

Maintenance-free. Available in 5 colors. 11" L x 3-1/2" H x 3" W. 2.5 lbs.

- · Looks like real wood
- Maintenance free
- Highly visible colored ends
- Stainless steel mounting spikes
- 11" L x 3-1/2" H x 3" W

## **Options**

Color

Black Blue Red White Yellow

**Golfmech Ltd** Hullaghfin Balrath Navan, C15 VOFS 353 87 632 9827

https://golfmech.rrproducts.com/