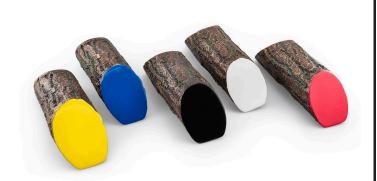

## Details

Dress up your tees with rustic, life-like artificial log tee markers. Beautifully finished branch motif never needs to be painted, varnished or treated. Made from durable, heavy-duty wood-look polymer resin with slanted colored ends for visibility. Includes two stainless steel ground spikes to hold in place.

Maintenance-free. Available in 5 colors. 11" L x 3-1/2" H x 3" W. 2.5 lbs.

- · Looks like real wood
- Maintenance free
- Highly visible colored ends
- Stainless steel mounting spikes
- 11" L x 3-1/2" H x 3" W

## **Options**

Color

Black Blue Red White Yellow

**Golfmech Ltd** Hullaghfin Balrath Navan, C15 VOFS 353 87 632 9827

https://golfmech.rrproducts.com/