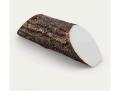

## Details

Dress up your tees with rustic, life-like artificial log tee markers. Beautifully finished branch motif never needs to be painted, varnished or treated. Made from durable, heavy-duty wood-look polymer resin with slanted colored ends for visibility. Includes two stainless steel ground spikes to hold in place.

Maintenance-free. Available in 5 colors. 11" L x 3-1/2" H x 3" W. 2.5 lbs.

- · Looks like real wood
- Maintenance free
- Highly visible colored ends
- Stainless steel mounting spikes
- 11" L x 3-1/2" H x 3" W