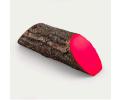

## Details

Dress up your tees with rustic, life-like artificial log tee markers. Beautifully finished branch motif never needs to be painted, varnished or treated. Made from durable, heavy-duty wood-look polymer resin with slanted colored ends for visibility. Includes two stainless steel ground spikes to hold in place.

Maintenance-free. Available in 5 colors. 11" L x 3-1/2" H x 3" W. 2.5 lbs.

- · Looks like real wood
- Maintenance free
- Highly visible colored ends
- Stainless steel mounting spikes
- 11" L x 3-1/2" H x 3" W

## **Options**

Color

Black Blue Red White Yellow

**Golfmech Ltd** Hullaghfin Balrath Navan, C15 VOFS 353 87 632 9827

https://golfmech.rrproducts.com/