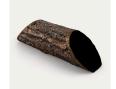

## Details

Dress up your tees with rustic, life-like artificial log tee markers. Beautifully finished branch motif never needs to be painted, varnished or treated. Made from durable, heavy-duty wood-look polymer resin with slanted colored ends for visibility. Includes two stainless steel ground spikes to hold in place.

Maintenance-free. Available in 5 colors. 11" L x 3-1/2" H x 3" W. 2.5 lbs.

- · Looks like real wood
- Maintenance free
- Highly visible colored ends
- Stainless steel mounting spikes
- 11" L x 3-1/2" H x 3" W