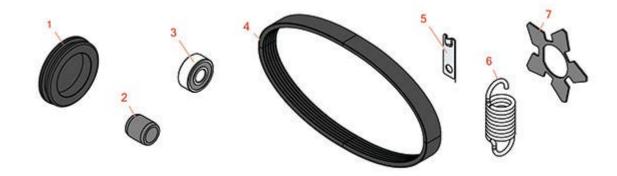

## **Replaces Toro Reelmaster 6700D Parts**

DPA Cutting Unit - Models 03863, 03864, 03698 & 03699 Groomer - Models 03685 & 03686

|   | R&R<br>Part No. | OEM<br>Part No.       | Description       | Qty<br>Req | Order<br>Quantity |
|---|-----------------|-----------------------|-------------------|------------|-------------------|
|   |                 |                       |                   |            |                   |
| 1 | R105-5761       | 105-5761              | Grommet           | 1          |                   |
| 2 | R108-4491       | 108-4491,<br>127-7139 | Spacer - Hardened | 1          |                   |
| 3 | R110-1701       | 110-1701              | Bearing           | 2          |                   |
| 4 | R110-1716       | 110-1716              | Belt - Groomer    | 1          |                   |
| 5 | R104-4754       | 104-4754              | Spring-Detent     | 2          |                   |
| 6 | R110-1700       | 110-1700,<br>66-4460  | Spring-Extension  | 1          |                   |
| 7 | R112-6963       | 112-6963              | Blade - Groomer   | 42         |                   |
|   |                 |                       |                   |            |                   |