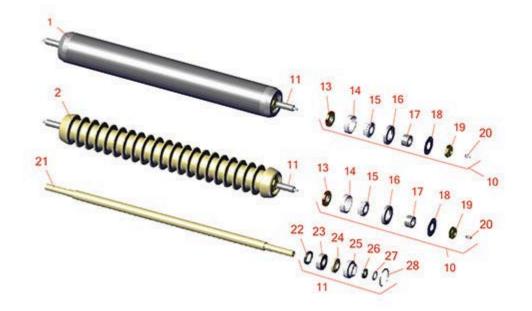

## Replaces Toro Reelmaster 6700D Parts Cutting Unit - Models 03860, 03861 & 03862

|       | R&R<br>Part No.                                                                                                                                                                      | OEM<br>Part No.                                                                         | Description                                 | Qty<br>Req | Order<br>Quantity |  |  |
|-------|--------------------------------------------------------------------------------------------------------------------------------------------------------------------------------------|-----------------------------------------------------------------------------------------|---------------------------------------------|------------|-------------------|--|--|
| R&R I | Rollers                                                                                                                                                                              |                                                                                         |                                             | '          |                   |  |  |
| 1     | R150728                                                                                                                                                                              | 99-5749                                                                                 | Roller - Smooth Heavy Duty<br>Tubular Steel | 0          |                   |  |  |
|       | Detail Description:<br>bearings for extend                                                                                                                                           |                                                                                         |                                             |            |                   |  |  |
| 2     | R150730                                                                                                                                                                              | 100-9906                                                                                | Roller - Grooved Cast Steel                 | 0          |                   |  |  |
|       | Detail Description: Constructed with cast steel body and a through shaft. This heavy duty roller uses tapered roller bearings for extended life.Shaft length measures 26-3/4".:      |                                                                                         |                                             |            |                   |  |  |
| Overl | haul Kits                                                                                                                                                                            |                                                                                         |                                             |            |                   |  |  |
| 10    | R100141                                                                                                                                                                              | 100141                                                                                  | Overhaul Kit - Roller                       | 1          |                   |  |  |
|       | Detail Description: Includes 2 ea: R253-117 Seals, R253-152 Seals, R254-78 Bearings, R254-79 Cups, R302-5 Grease Fittings, R3296-15 Locknuts, R5-4038 Wear Sleeves, R150504 Washers: |                                                                                         |                                             |            |                   |  |  |
| 11    | R106-9606                                                                                                                                                                            | 106-9606                                                                                | Overhaul Kit - Roller                       | 1          |                   |  |  |
|       | Detail Description: Include 2 ea: R343667 Bearings, R253-70 Seals, R32120-62 Retaining Rings, R93-1251 Seals, R93-1252 Seals, R93-2931 Washers, R93-3007 Seals:                      |                                                                                         |                                             |            |                   |  |  |
| Othe  | r Parts Available                                                                                                                                                                    |                                                                                         |                                             |            |                   |  |  |
| 11    | R150729                                                                                                                                                                              |                                                                                         | Shaft - Roller                              | 1          |                   |  |  |
| 13    | R253-152                                                                                                                                                                             | 253-116,<br>253-152                                                                     | Seal - Inner Roller                         | 2          |                   |  |  |
| 14    | R254-79                                                                                                                                                                              | 01-103-0060,<br>01-103-0130,<br>1-633584,<br>252-106,<br>254-79,<br>32-7800,<br>32-9590 | Cup - Bearing                               | 2          |                   |  |  |
|       | Detail Description:                                                                                                                                                                  | Use R254-79M installation mai                                                           | ndrel to properly install race.:            |            |                   |  |  |

## **Replaces Toro Reelmaster 6700D Parts**

Cutting Unit - Models 03860, 03861 & 03862 Rollers

|    | R&R<br>Part No. | OEM<br>Part No.                                                                                                                                | Description                | Qty<br>Req | Order<br>Quantity |
|----|-----------------|------------------------------------------------------------------------------------------------------------------------------------------------|----------------------------|------------|-------------------|
| 15 | R254-78         | 01-102-0060,<br>01-102-0130,<br>1-633585,<br>254-78,<br>32-7790,<br>32-9580,<br>93-4813                                                        | Tapered Bearing Cone       | 2          |                   |
| 16 | R253-117        | 253-117,<br>253-165                                                                                                                            | Seal - Outer Triple Lip    | 2          |                   |
| 17 | R5-4038         | 5-4038,<br>51-2420                                                                                                                             | Sleeve - Wear Reel Shaft   | 2          |                   |
| 18 | R150504         | 66-5620                                                                                                                                        | Washer                     | 2          |                   |
| 19 | R3296-15        | 116-7306,<br>32118-5,<br>32127-23,<br>32127-47,<br>3296-15                                                                                     | Locknut - 3/4-16 Nylon Jam | 5          |                   |
| 20 | R302-5          | 21-6010,<br>302-11,<br>302-37,<br>302-47,<br>302-5,<br>302-57,<br>302-58,<br>302-6,<br>31-0300,<br>32-9660,<br>60-0800,<br>62-3880,<br>92-4181 | Fitting - Grease           | 2          |                   |
| 21 | R99-5748        | 99-5748                                                                                                                                        | Shaft - Roller             | 1          |                   |
| 22 | R93-3007        | 93-3007                                                                                                                                        | Seal                       | 2          |                   |
| 23 | R343667         | 109966,<br>251-6,<br>38-7820                                                                                                                   | Bearing - Ball             | 2          |                   |
| 24 | R93-1251        | 93-1251                                                                                                                                        | Seal                       | 2          |                   |

## **Replaces Toro Reelmaster 6700D Parts**

Cutting Unit - Models 03860, 03861 & 03862 Rollers

| ltem <b>R&amp;R</b><br>No <b>Part No.</b> | OEM<br>Part No. | Description          | Qty <b>Order</b><br>Req <b>Quantity</b> |
|-------------------------------------------|-----------------|----------------------|-----------------------------------------|
| 25 <b>R93-1252</b>                        | 93-1252         | Seal - Outer         | 2                                       |
| 26 <b>R253-70</b>                         | 253-70          | Seal                 | 2                                       |
| 27 <b>R93-2931</b>                        | 93-2931         | Washer - Roller Seal | 2                                       |
| 28 <b>R32120-62</b>                       | 32120-62        | Ring - Retaining     | 2                                       |