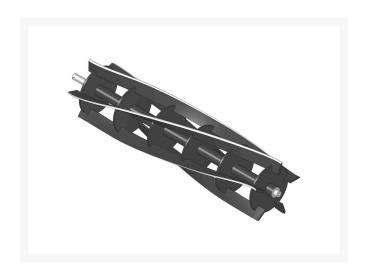

## **Details**

R&R Reel blades are expertly crafted from premium high carbon-boron alloy steel, heat-treated to perfectly complement both R&R and OEM bedknives. Each reel undergoes precision cylindrical grinding on bearing surfaces, followed by relief grinding for optimal performance. Advanced computer balancing ensures extended reel and bearing life. Backed by our lifetime guarantee against defects in materials and craftsmanship under normal use, R&R Reels deliver unmatched durability and cutting precision you can trust.

- Premium Construction: Made from high carbon-boron alloy steel and heat-treated to match R&R and OEM bedknives for superior performance.
- Precision Engineering: Cylindrically and relief ground, then computer balanced to maximize reel and bearing life.
- Lifetime Guarantee: Backed by a lifetime warranty against material and workmanship defects under normal use.