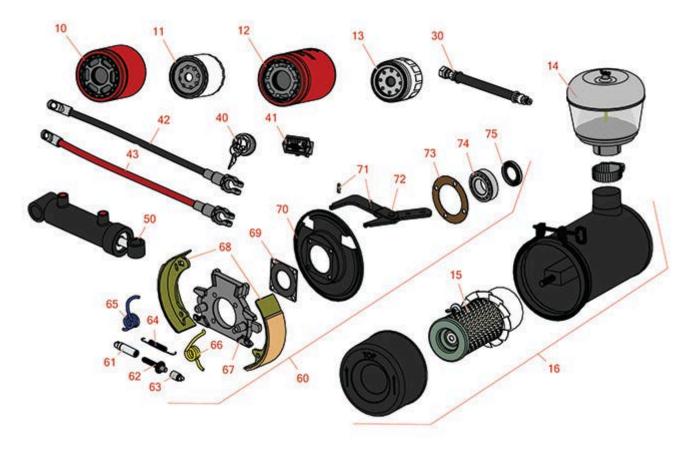

### **Replaces Toro Reelmaster 223D Parts**

Traction Unit Traction Unit

| Filters | Part No.  | Part No.                                                               | Description                          | Req | Quantity |
|---------|-----------|------------------------------------------------------------------------|--------------------------------------|-----|----------|
|         | s<br>     |                                                                        |                                      |     |          |
|         |           |                                                                        |                                      |     |          |
| 10      | R75-1330  | 110-4146,<br>75-1330                                                   | Filter - Oil - Transmission          | 1   |          |
| 11      | R63-8300  | 63-8300                                                                | Baldwin Fuel Filter - Element        | 1   |          |
| 12      | RRF10623  | 13170210,<br>75-1310                                                   | SilverGuard Oil Filter - Hyd         | 1   |          |
| 12      | R75-1310  | 13170210,<br>75-1310                                                   | Baldwin Hyd Oil Filter               | 1   |          |
| 13      | R42-9030  | 104-5167,<br>108-3841,<br>127-0511,<br>42-9030,<br>67-4330,<br>98-9651 | Baldwin Oil Filter - Engine          | 1   |          |
| 13      | RRF10606  | 108-3841,<br>67-4330,<br>98-9651                                       | SilverGuard Oil Filter - 2 3/4" Long | 1   |          |
| 14      | R27-7100P | 48-7430                                                                | Pre-Cleaner                          | 1   |          |
| 15      | R27-7110  | 108-3833,<br>27-7110                                                   | Baldwin Air Filter - Element         | 1   |          |
| 15      | RRF10194  | 108-3833,<br>27-7110                                                   | SilverGuard Air Filter - Element     | 1   |          |
| 16      | R48-4220  | 48-4220                                                                | Filter - Air Assy w/Filter           | 1   |          |
| 30      | R92-1723  | 75-6040,<br>92-1723                                                    | Hydraulic Hose Assy - Rear RH Reel   | 1   |          |
| 30      | R75-5910  | 75-5910                                                                | Hose - Front Center Lift Cyl         | 1   |          |
| 30      | R75-6070  | 75-6070                                                                | Hose - Rear LH Lift Cyl              | 1   |          |
| 30      | R75-6230  | 75-6220,<br>75-6230                                                    | Hydraulic Hose Assy - Steering       | 2   |          |

# **Replaces Toro Reelmaster 223D Parts**

| Products |                 | Traction Onit                    |                                       | CIRCEPICS  |                   |
|----------|-----------------|----------------------------------|---------------------------------------|------------|-------------------|
|          | R&R<br>Part No. | Traction Unit<br>OEM<br>Part No. | Description                           | Qty<br>Req | Order<br>Quantity |
|          | R92-1724        | 75-6030,<br>88-9540,<br>92-1724  | Hydraulic Hose Assy - Front RH Reel   | 1          | Quantity          |
| Hose     | S               |                                  |                                       |            |                   |
| 30       | R75-5880        | 75-5880                          | Hose - Front RH Lift Cyl              | 1          |                   |
| 30       | R75-5930        | 75-5930                          | Hose - Front LH Lift Cyl              | 1          |                   |
| 30       | R75-6080        | 75-6080                          | Hose - Rear LH Lift Cyl               | 1          |                   |
| 30       | R92-1726        | 75-5960,<br>92-1726              | Hydraulic Hose Assy - Front LH/C Reel | 1          |                   |
| 30       | R75-5890        | 75-5890                          | Hose - Front RH-LH Lift Cyl           | 2          |                   |
| 30       | R75-5950        | 75-5950                          | Hydraulic Hose Assy - Front LH Reel   | 1          |                   |
| 30       | R75-6110        | 75-6110                          | Hydraulic Hose Assy - Rear RH Reel    | 1          |                   |
| 30       | R92-1722        | 75-5980,<br>92-1722              | Hydraulic Hose Assy - Front RH Reel   | 1          |                   |
| 30       | R92-1719        | 75-6190,<br>92-1719              | Hydraulic Hose Assy - Rear LH Reel    | 1          |                   |
| 30       | R92-1727        | 75-6010,<br>88-9530,<br>92-1727  | Hydraulic Hose Assy - Front LH/C Reel | 2          |                   |
| 30       | R75-5900        | 75-5900                          | Hose - Front Center Lift Cyl          | 1          |                   |
| 30       | R75-6050        | 75-6050                          | Hydraulic Hose Assy - Rear LH Reel    | 1          |                   |
| 30       | R75-6180        | 75-6180                          | Hose - Rear RH Lift Cyl               | 2          |                   |
| Othe     | r Parts Avai    | lable                            |                                       |            |                   |
| 40       | R27-2360        | 27-2360                          | Switch - Key 6 Lead 9/16 Mount        | 1          |                   |
| 41       | R75-6820        | 75-6820                          | Meter - Hour - Quartz                 | 1          |                   |
| 42       | R75-1360        | 75-1360                          | Cable - Battery Negative              | 1          |                   |
|          |                 |                                  |                                       |            |                   |

### **Replaces Toro Reelmaster 223D Parts**

| No Part No.         Part No.         Description         Req Quantity           43 R75-1370         75-1370, 75-5730         Cable - Battery Positive         1           50 R93-9310         75-1370, 93-9310, 93-9310, 98-3945         Hydraulic Cylinder         3           50 R75-0770         75-0770         Hydraulic Cylinder - Front LH/RH         2           50 R86-7330         75-2140, 86-7330         Overhaul Kit - Cylinder         1           60 R150315         Brake Assy         2           61 R21-9380         21-9380, 40457         Nut - Pivot         2           62 R21-9370         21-9370, 40456         Screw - Adjustment         2           63 R21-9390         21-9390, 40458         Socket         2           64 R21-9440         21-9440, 40473         Spring         2           65 R21-9420         21-9420, 40471         Spring - Return LH         2           66 R21-9430         21-9430, 40472         Spring - Return RH         2           67 R43-6810         40-2190, 43-6810         Spider - Torque         2           68 R43-2690         21-9470, 43-2690         Shoe - Brake         4           69 R28-0670         28-0670, 40450         Seal - Oil Axle         2           70 R21-9450         21-9450, |    | R&R      | Traction Unit<br>OEM<br>Part No. | Description                      | Qty <b>Order</b><br>Req <b>Quantity</b> |
|-----------------------------------------------------------------------------------------------------------------------------------------------------------------------------------------------------------------------------------------------------------------------------------------------------------------------------------------------------------------------------------------------------------------------------------------------------------------------------------------------------------------------------------------------------------------------------------------------------------------------------------------------------------------------------------------------------------------------------------------------------------------------------------------------------------------------------------------------------------------------------------------------------------------------------------------------------------------------------------------------------------------------------------------------------------------------------------------------------------------------------------------------------------------------------------------------------------------------------------------------------------------------------|----|----------|----------------------------------|----------------------------------|-----------------------------------------|
| 50       R93-9310       75-0780, 93-9310, 93-9315, 93-9315, 93-9315, 93-9315, 93-9315, 98-3945       Hydraulic Cylinder - Front LH/RH       2         50       R75-0770       75-0770       Hydraulic Cylinder - Front LH/RH       2         50       R86-7330       75-2140, 86-7330       Overhaul Kit - Cylinder       1         60       R150315       Brake Assy       2         61       R21-9380       21-9380, 40457       Nut - Pivot       2         62       R21-9370       21-9370, 40456       Screw - Adjustment       2         63       R21-9390       21-9390, 40458       Socket       2         64       R21-9440       21-9440, 40473       Spring       2         65       R21-9420       21-9420, 40471       Spring - Return LH       2         66       R21-9430       21-9430, 40472       Spring - Return RH       2         67       R43-6810       40-2190, 43-6810       Spider - Torque       2         68       R43-2690       21-9470, 43-2690       Shoe - Brake       4         69       R28-0670       28-0670, 40450       Seal - Oll Axle       2         70       R21-9450       21-9460, 40450       Patainer       4                                                                                                                |    |          | 75-1370,                         |                                  |                                         |
| 50       R86-7330       75-2140, 86-7330       Overhaul Kit - Cylinder       1         60       R150315       Brake Assy       2         61       R21-9380       21-9380, 40457       Nut - Pivot       2         62       R21-9370       21-9370, 40456       Screw - Adjustment       2         63       R21-9390       21-9390, 40458       Socket       2         64       R21-9440       21-9440, 40473       Spring       2         65       R21-9420       21-9420, 40471       Spring - Return LH       2         66       R21-9430       21-9430, 40472       Spring - Return RH       2         67       R43-6810       40-2190, 43-6810       Spider - Torque       2         68       R43-2690       21-9470, 43-2690       Shoe - Brake       4         69       R28-0670       28-0670, 40450       Seal - Oil Axle       2         70       R21-9450       21-9450       Shield - Dust       2                                                                                                                                                                                                                                                                                                                                                               | 50 | R93-9310 | 75-0780,<br>93-9310,             | Hydraulic Cylinder               | 3                                       |
| 80 R88-7330       Overhaul Rit - Cylinder       1         60 R150315       Brake Assy       2         61 R21-9380       21-9380, 40457       Nut - Pivot       2         62 R21-9370       21-9370, 40456       Screw - Adjustment       2         63 R21-9390       21-9390, 40458       Socket       2         64 R21-9440       21-9440, 40473       Spring       2         65 R21-9420       21-9420, 40471       Spring - Return LH       2         66 R21-9430       21-9430, 40472       Spring - Return RH       2         67 R43-6810       40-2190, 43-6810       Spider - Torque       2         68 R43-2690       21-9470, 43-2690       Shoe - Brake       4         69 R28-0670       28-0670, 40450       Seal - Oil Axle       2         70 R21-9450       21-9450       Shield - Dust       2                                                                                                                                                                                                                                                                                                                                                                                                                                                              | 50 | R75-0770 | 75-0770                          | Hydraulic Cylinder - Front LH/RH | 2                                       |
| 61       R21-9380       21-9380, 40457       Nut - Pivot       2         62       R21-9370       21-9370, 40456       Screw - Adjustment       2         63       R21-9390       21-9390, 40458       Socket       2         64       R21-9440       21-9440, 40473       Spring       2         65       R21-9420       21-9420, 40471       Spring - Return LH       2         66       R21-9430       21-9430, 40472       Spring - Return RH       2         67       R43-6810       40-2190, 43-6810       Spider - Torque       2         68       R43-2690       21-9470, 43-2690       Shoe - Brake       4         69       R28-0670       28-0670, 40450       Seal - Oil Axle       2         70       R21-9450       21-9450       Shield - Dust       2                                                                                                                                                                                                                                                                                                                                                                                                                                                                                                        | 50 | R86-7330 |                                  | Overhaul Kit - Cylinder          | 1                                       |
| 40457 Nutr-Proof 2  62 R21-9370 21-9370, 40456 Screw - Adjustment 2  63 R21-9390 21-9390, 40458 Socket 2  64 R21-9440 21-9440, 40473 Spring 2  65 R21-9420 21-9420, 40471 Spring - Return LH 2  66 R21-9430 21-9430, 40472 Spring - Return RH 2  67 R43-6810 40-2190, 43-6810 Spider - Torque 2  68 R43-2690 21-9470, 43-2690 Shoe - Brake 4  69 R28-0670 28-0670, 40450 Seal - Oil Axle 2  70 R21-9450 21-9460, Betainer 4                                                                                                                                                                                                                                                                                                                                                                                                                                                                                                                                                                                                                                                                                                                                                                                                                                                 | 60 | R150315  |                                  | Brake Assy                       | 2                                       |
| 62       R21-9370       40456       Screw-Adjustment       2         63       R21-9390       21-9390, 40458       Socket       2         64       R21-9440       21-9440, 40473       Spring       2         65       R21-9420       21-9420, 40471       Spring - Return LH       2         66       R21-9430       21-9430, 40472       Spring - Return RH       2         67       R43-6810       40-2190, 43-6810       Spider - Torque       2         68       R43-2690       21-9470, 43-2690       Shoe - Brake       4         69       R28-0670       28-0670, 40450       Seal - Oil Axle       2         70       R21-9450       21-9450       Shield - Dust       2         71       R21-9450       21-9460, Parainer       4                                                                                                                                                                                                                                                                                                                                                                                                                                                                                                                                  | 61 | R21-9380 |                                  | Nut - Pivot                      | 2                                       |
| 63       R21-9390       40458       Socket       2         64       R21-9440       21-9440, 40473       Spring       2         65       R21-9420       21-9420, 40471       Spring - Return LH       2         66       R21-9430       21-9430, 40472       Spring - Return RH       2         67       R43-6810       40-2190, 43-6810       Spider - Torque       2         68       R43-2690       21-9470, 43-2690       Shoe - Brake       4         69       R28-0670       28-0670, 40450       Seal - Oil Axle       2         70       R21-9450       21-9450       Shield - Dust       2         71       R21-9450       21-9460, Patainer       4                                                                                                                                                                                                                                                                                                                                                                                                                                                                                                                                                                                                                | 62 | R21-9370 |                                  | Screw - Adjustment               | 2                                       |
| 64       R21-9440       40473       Spring       2         65       R21-9420       21-9420, 40471       Spring - Return LH       2         66       R21-9430       21-9430, 40472       Spring - Return RH       2         67       R43-6810       40-2190, 43-6810       Spider - Torque       2         68       R43-2690       21-9470, 43-2690       Shoe - Brake       4         69       R28-0670       28-0670, 40450       Seal - Oil Axle       2         70       R21-9450       21-9450       Shield - Dust       2         71       R21-9460       21-9460, 21-9460       Retainer       4                                                                                                                                                                                                                                                                                                                                                                                                                                                                                                                                                                                                                                                                      | 63 | R21-9390 |                                  | Socket                           | 2                                       |
| 65       R21-9420       40471       Spring - Return LH       2         66       R21-9430       21-9430, 40472       Spring - Return RH       2         67       R43-6810       40-2190, 43-6810       Spider - Torque       2         68       R43-2690       21-9470, 43-2690       Shoe - Brake       4         69       R28-0670       28-0670, 40450       Seal - Oil Axle       2         70       R21-9450       21-9450       Shield - Dust       2                                                                                                                                                                                                                                                                                                                                                                                                                                                                                                                                                                                                                                                                                                                                                                                                                  | 64 | R21-9440 |                                  | Spring                           | 2                                       |
| 66       R21-9430       40472       Spring - Return RH       2         67       R43-6810       40-2190, 43-6810       Spider - Torque       2         68       R43-2690       21-9470, 43-2690       Shoe - Brake       4         69       R28-0670       28-0670, 40450       Seal - Oil Axle       2         70       R21-9450       21-9450       Shield - Dust       2         71       R21-9460       21-9460, Patainer       4                                                                                                                                                                                                                                                                                                                                                                                                                                                                                                                                                                                                                                                                                                                                                                                                                                        | 65 | R21-9420 |                                  | Spring - Return LH               | 2                                       |
| 67 R43-6810                                                                                                                                                                                                                                                                                                                                                                                                                                                                                                                                                                                                                                                                                                                                                                                                                                                                                                                                                                                                                                                                                                                                                                                                                                                                 | 66 | R21-9430 |                                  | Spring - Return RH               | 2                                       |
| 43-2690 SHOE - Brake 4  69 R28-0670 28-0670, 40450 Seal - Oil Axle 2  70 R21-9450 21-9450 Shield - Dust 2  71 P21-9460, Petainer 4                                                                                                                                                                                                                                                                                                                                                                                                                                                                                                                                                                                                                                                                                                                                                                                                                                                                                                                                                                                                                                                                                                                                          | 67 | R43-6810 |                                  | Spider - Torque                  | 2                                       |
| 70 <b>R21-9450</b> 21-9450 Shield - Dust 2  71 <b>P21-9460</b> 21-9460, Petainer                                                                                                                                                                                                                                                                                                                                                                                                                                                                                                                                                                                                                                                                                                                                                                                                                                                                                                                                                                                                                                                                                                                                                                                            | 68 | R43-2690 |                                  | Shoe - Brake                     | 4                                       |
| 71 <b>P21</b> -9460, Potainer                                                                                                                                                                                                                                                                                                                                                                                                                                                                                                                                                                                                                                                                                                                                                                                                                                                                                                                                                                                                                                                                                                                                                                                                                                               | 69 | R28-0670 |                                  | Seal - Oil Axle                  | 2                                       |
|                                                                                                                                                                                                                                                                                                                                                                                                                                                                                                                                                                                                                                                                                                                                                                                                                                                                                                                                                                                                                                                                                                                                                                                                                                                                             | 70 | R21-9450 | 21-9450                          | Shield - Dust                    | 2                                       |
|                                                                                                                                                                                                                                                                                                                                                                                                                                                                                                                                                                                                                                                                                                                                                                                                                                                                                                                                                                                                                                                                                                                                                                                                                                                                             | 71 | R21-9460 |                                  | Retainer                         | 4                                       |

# Replaces Toro Reelmaster 223D Parts Traction Unit

|    | R&R<br>Part No. | <i>Traction Unit</i><br>OEM<br>Part No. | Description                   | Qty <b>Order</b><br>Req <b>Quantity</b> |
|----|-----------------|-----------------------------------------|-------------------------------|-----------------------------------------|
| 72 | R24-9180        | 21-9400,<br>24-9180                     | Lever - Parking Brake         | 2                                       |
| 73 | R21-8320        | 21-8320                                 | Gasket - Front Axle           | 2                                       |
| 74 | R21-8180        | 21-8180,<br>32-8800,<br>40453           | Bearing - with Cup Front Axle | 2                                       |
| 75 | R92-1774        | 21-8330,<br>92-1774                     | Seal - Oil Front Axle         | 2                                       |