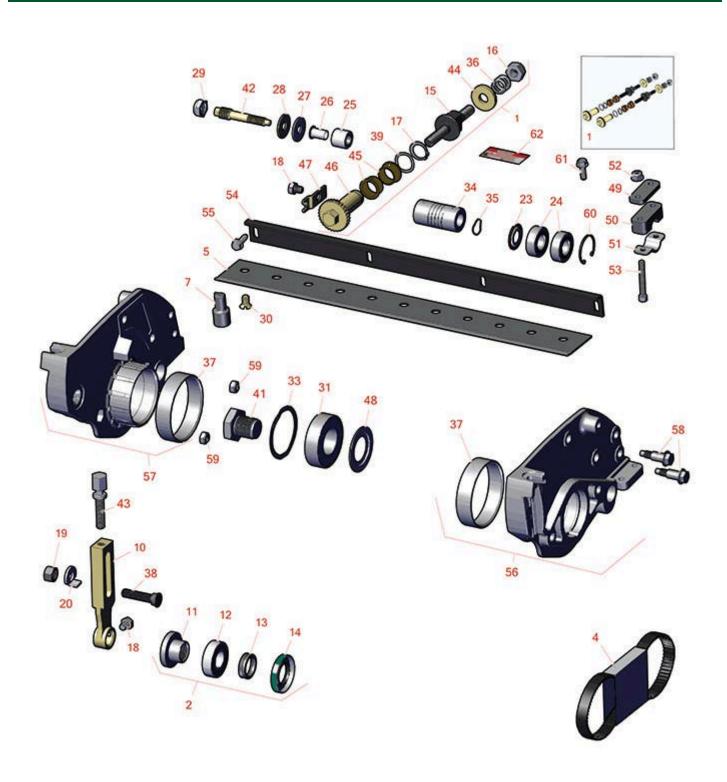

### Other Parts Available

10 **R115-7041** 115-7041 Bracket - Front Roller 5 1/4 in 2

DPA Cutting Unit - Model 04253 & 04254 Reel & Bedknife

|    | R&R<br>Part No. | OEM<br>Part No.                                 | Description                   | Qty<br>Req | Order<br>Quantity |
|----|-----------------|-------------------------------------------------|-------------------------------|------------|-------------------|
| 11 | R114-3745       | 106-6939,<br>108-3151,<br>114-3745,<br>114-5411 | Locknut - Bearing - Stainless | 2          |                   |
| 12 | R251-347        | 251-347,<br>72-5690                             | Bearing - Ball                | 2          |                   |
| 13 | R106-6942       | 106-6942                                        | V-Ring - Roller               | 2          |                   |
| 14 | R106-6941       | 106-6941                                        | Seal - Double Lip             | 2          |                   |
| 15 | R115-7039       | 115-7039                                        | Screw - Adjuster - Bedbar     | 2          |                   |
| 16 | R3296-48        | 119-4039,<br>32146-7,<br>3296-34,<br>3296-48    | Locknut - 7/16-14 ESNA        | 2          |                   |
| 17 | R32120-93       | 32120-93                                        | Snap Ring - HD                | 2          |                   |
| 18 | R114-9396       | 114-9396,<br>119-4067                           | Bolt - Hex HD 5/16-18 x 3/8   | 4          |                   |
| 19 | R115-7193       | 115-7193                                        | Nut-HOC                       | 2          |                   |
| 20 | R104-2603       | 104-2603,<br>119-4158                           | Washer - HOC Bracket          | 2          |                   |
| 23 | R115-6923       | 115-6923                                        | Shield - Bearing - Flocked    | 1          |                   |
| 24 | R115-6869       | 115-6869                                        | Bearing - Ball -Stainless     | 2          |                   |
| 25 | R119-4153       | 119-4153                                        | Bushing - Rubber              | 2          |                   |
| 26 | R52-2890        | 52-2890                                         | Bushing - Flanged             | 2          |                   |
| 27 | R52-2900        | 52-2900                                         | Washer - Nylon                | 4          |                   |
| 28 | R52-2860        | 119-4150,<br>52-2860                            | Washer - Bed Bar Pivot        | 4          |                   |

DPA Cutting Unit - Model 04253 & 04254 Reel & Bedknife

|    | R&R<br>Part No. | OEM<br>Part No.                                                                    | Description                                | Qty<br>Req | Order<br>Quantity |
|----|-----------------|------------------------------------------------------------------------------------|--------------------------------------------|------------|-------------------|
| 29 | R3296-28        | 119-4154,<br>140-9234,<br>32127-34,<br>32128-7,<br>32128-8,<br>32136-7,<br>3296-28 | Nut - 1/2-20 ESNA Jam                      | 2          |                   |
| 30 | R119-4151       | 119-4151                                                                           | Screw - Bedknife 5/16-18 x<br>17/32        | 11         |                   |
| 31 | R115-3296       | 115-3296                                                                           | Bearing                                    | 2          |                   |
| 33 | R105-5700       | 105-5700,<br>115-5258                                                              | Wave Washer - Bearing                      | 1          |                   |
| 34 | R115-6867       | 115-6867                                                                           | Coupling - Flex                            | 1          |                   |
| 35 | R115-7143       | 115-7143                                                                           | Spring - Wave                              | 1          |                   |
| 36 | R119-4156       | 119-4156                                                                           | Spring - Compression                       | 2          |                   |
| 37 | R117-6619       | 117-6619                                                                           | Bushing                                    | 2          |                   |
| 38 | R99-3773        | 99-3773                                                                            | Bolt- Plow 3/8-16 x 1 3/4                  | 2          |                   |
| 39 | R119-4164       | 119-4164                                                                           | Washer - Wave                              | 2          |                   |
| 41 | R115-7263       | 115-7263                                                                           | Bolt - Bearing Lock                        | 1          |                   |
| 42 | R117-9493       | 117-9493                                                                           | Bolt - Bed Bar - Hardened                  | 2          |                   |
| 43 | R110-7352       | 110-7352                                                                           | Screw - HOC 2 5/8 Stainless                | 2          |                   |
| 44 | R119-4155       | 119-4155                                                                           | Washer - Hardened                          | 2          |                   |
| 45 | R106-5344       | 106-5344                                                                           | Bushing - Flanged and Keyed                | 4          |                   |
| 46 | R106-5363       | 106-5363                                                                           | Shaft - Adjusting - Bed Bar -<br>Stainless | 2          |                   |
| 47 | R99-2097        | 99-2097                                                                            | Detent - Bed Bar Adjuster                  | 2          |                   |
| 48 | R115-3299       | 115-3299                                                                           | Seal- Flocked                              | 2          |                   |

DPA Cutting Unit - Model 04253 & 04254 Reel & Bedknife

|    | R&R<br>Part No. | OEM<br>Part No.                                                                                          | Description                                 | Qty<br>Req | Order<br>Quantity |
|----|-----------------|----------------------------------------------------------------------------------------------------------|---------------------------------------------|------------|-------------------|
| 49 | R105-5711       | 105-5711,<br>119-4165                                                                                    | Shim - Roller                               | 6          |                   |
| 50 | R105-5710       | 105-5710,<br>119-4166                                                                                    | Spacer - Roller                             | 2          |                   |
| 51 | R105-5712       | 105-5712,<br>119-4157                                                                                    | Retainer - Roller                           | 2          |                   |
| 52 | R119-4040       | 119-4040                                                                                                 | Nut - 1/4-20 Fl Locknut                     | 4          |                   |
| 53 | R119-4035       | 119-4035                                                                                                 | Bolt - 1/4-20 x 1 3/4 Soc HD Cap<br>Scr     | 4          |                   |
| 54 | R119-4066-03    | 119-4066-03                                                                                              | Cutoff Bar                                  | 1          |                   |
| 55 | R131-6150       | 131-6150                                                                                                 | Screw- 1/4-20 x 3/4 Hx Wh<br>Thread Forming | 4          |                   |
| 56 | R119-4005       | 119-4005                                                                                                 | Side Plate Assy-LH Incl<br>R117-6619        | 1          |                   |
| 57 | R119-4007       | 119-4007                                                                                                 | Side Plate Assy-RH Incl<br>R117-6619        | 1          |                   |
| 58 | R115-7042       | 115-7042                                                                                                 | Bolt-Shoulder, Flange                       | 4          |                   |
| 59 | R3296-29        | 1-804256,<br>3290-357,<br>3296-29,<br>915662P                                                            | Locknut - 5/16-18 ESNA                      | 2          |                   |
| 59 | R32153-3        | 119-4038,<br>22-12-AJFD,<br>32127-35,<br>32146-5,<br>32153-3,<br>3296-18,<br>3296-29,<br>3296-31,<br>N/A | Locknut - 5/16-18 ESNA Zinc                 | 2          |                   |
| 60 | R458461         | 32151-34                                                                                                 | Snap Ring                                   | 1          |                   |

DPA Cutting Unit - Model 04253 & 04254 Reel & Bedknife

|    | R&R<br>Part No. | OEM<br>Part No.     | Description                            | Qty<br>Req | Order<br>Quantity |
|----|-----------------|---------------------|----------------------------------------|------------|-------------------|
| 61 | R119-4012       | 119-4012            | Screw - Hx Washer HD Self<br>Threading | 3          |                   |
| 62 | R354083         | 104-7729,<br>354083 | Decal - Danger                         | 1          |                   |