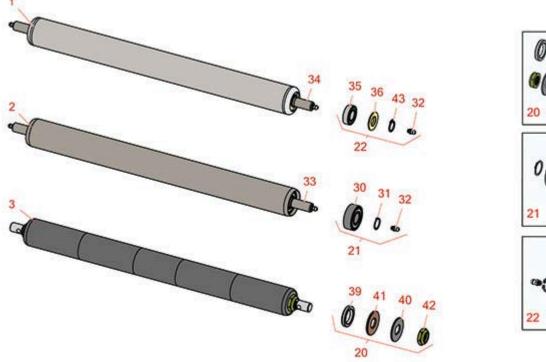

## Replaces Toro Greensmaster 3200 & 3200-D Parts

SPA Cutting Unit - Models 04472, 04473, 04482 & 04483 Rear Rollers

|       | R&R<br>Part No.                                                                                                                                                                                                       | OEM<br>Part No.                                        | Description                          | Qty<br>Req | Order<br>Quantity |  |  |  |  |
|-------|-----------------------------------------------------------------------------------------------------------------------------------------------------------------------------------------------------------------------|--------------------------------------------------------|--------------------------------------|------------|-------------------|--|--|--|--|
| R&R I | Rear Rollers                                                                                                                                                                                                          |                                                        |                                      |            |                   |  |  |  |  |
| 1     | R95-2910                                                                                                                                                                                                              | 95-2910                                                | Roller - Smooth Tubular Steel        | 0          |                   |  |  |  |  |
|       | Tech Note: Constructed with a through shaft and greasable ball bearings.:                                                                                                                                             |                                                        |                                      |            |                   |  |  |  |  |
| 2     | R93-2465                                                                                                                                                                                                              | 93-2465                                                | Roller - Smooth Tubular Steel        | 0          |                   |  |  |  |  |
|       | Tech Note: Constructed with a through shaft and ball bearings.:                                                                                                                                                       |                                                        |                                      |            |                   |  |  |  |  |
| 3     | R150270                                                                                                                                                                                                               |                                                        | Roller - Smooth UHMW<br>Polyethylene | 0          |                   |  |  |  |  |
|       | Tech Note: Machined from solid UHMW, this low maintenance roller uses a 1" solid stainless steel shaft and requires no grease. UHMW material prevents build-up of debris.:                                            |                                                        |                                      |            |                   |  |  |  |  |
| Overl | haul Kits                                                                                                                                                                                                             |                                                        |                                      |            |                   |  |  |  |  |
| 20    | R101395                                                                                                                                                                                                               |                                                        | Overhaul Kit - UHMW Roller           | 0          |                   |  |  |  |  |
|       | Tech Note: Fits all R&R 2" Dia. Black UHMW Polyethylene Rollers. Includes 10 ea.: R150322 Roll<br>Pins; 2 ea.: R3296-15 Locknuts, R150347T Teflon Seals, R150333 Thrust Washers, & R150334A<br>Bronze Thrust Washers: |                                                        |                                      |            |                   |  |  |  |  |
| 21    | R107-1591                                                                                                                                                                                                             | 107-1591                                               | Overhaul Kit - Roller                | 0          |                   |  |  |  |  |
|       | Tech Note: Includes 2 ea: R458013 Retaining Rings & R93-2559 Bearings:                                                                                                                                                |                                                        |                                      |            |                   |  |  |  |  |
| 22    | R107-1593                                                                                                                                                                                                             | 107-1593                                               | Overhaul Kit - Roller                | 0          |                   |  |  |  |  |
|       | Tech Note: Includes 2 ea: R302-5 Grease Fittings, R32151-12 Retaining Rings, R85-7190 Washers & R85-9970 Bearings:                                                                                                    |                                                        |                                      |            |                   |  |  |  |  |
| Othe  | r Parts Available                                                                                                                                                                                                     |                                                        |                                      |            |                   |  |  |  |  |
| 30    | R93-2559                                                                                                                                                                                                              | 93-2559                                                | Bearing                              | 2          |                   |  |  |  |  |
| 31    | R458013                                                                                                                                                                                                               | 30-0580,<br>32120-72,<br>458013,<br>93-2525,<br>936125 | Ring - Retaining                     | 2          |                   |  |  |  |  |

## Replaces Toro Greensmaster 3200 & 3200-D Parts

SPA Cutting Unit - Models 04472, 04473, 04482 & 04483 Rear Rollers

|    | R&R<br>Part No. | OEM<br>Part No.                                                                                                                                | Description                   | Qty<br>Req | Order<br>Quantity |
|----|-----------------|------------------------------------------------------------------------------------------------------------------------------------------------|-------------------------------|------------|-------------------|
| 32 | R302-5          | 21-6010,<br>302-11,<br>302-37,<br>302-47,<br>302-5,<br>302-57,<br>302-58,<br>302-6,<br>31-0300,<br>32-9660,<br>60-0800,<br>62-3880,<br>92-4181 | Fitting - Grease              | 4          |                   |
| 33 | R93-2466        | 93-2466                                                                                                                                        | Shaft - Rear Roller           | 1          |                   |
| 34 | R95-2912        | 95-2912                                                                                                                                        | Shaft - Roller                | 1          |                   |
| 35 | R85-9970        | 85-9970                                                                                                                                        | Bearing                       | 2          |                   |
| 36 | R85-7190        | 85-7190                                                                                                                                        | Washer - Shield               | 2          |                   |
| 39 | R150347T        |                                                                                                                                                | Seal - Nonstick Lip           | 2          |                   |
| 40 | R150333         |                                                                                                                                                | Washer - Flat Keyed Outer SS  | 2          |                   |
| 41 | R150334A        |                                                                                                                                                | Washer - Thrust SAE660 Bronze | 2          |                   |
| 42 | R3296-15        | 116-7306,<br>32118-5,<br>32127-23,<br>32127-47,<br>3296-15                                                                                     | Locknut - 3/4-16 Nylon Jam    | 2          |                   |
| 43 | R32151-12       | 32151-12                                                                                                                                       | Ring - Retaining 11/16        | 2          |                   |