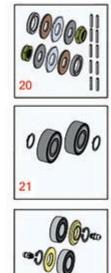

## Replaces Toro Greensmaster 3200 & 3200-D Parts

SPA Cutting Unit - Models 04472, 04473, 04482 & 04483 Rear Rollers

|       | R&R<br>Part No.                                                                                                                                                                                                       | OEM<br>Part No.                                        | Description                          | Qty<br>Req | Order<br>Quantity |  |  |  |  |
|-------|-----------------------------------------------------------------------------------------------------------------------------------------------------------------------------------------------------------------------|--------------------------------------------------------|--------------------------------------|------------|-------------------|--|--|--|--|
| R&R I | Rear Rollers                                                                                                                                                                                                          |                                                        |                                      |            |                   |  |  |  |  |
| 1     | R95-2910                                                                                                                                                                                                              | 95-2910                                                | Roller - Smooth Tubular Steel        | 0          |                   |  |  |  |  |
|       | Tech Note: Constructed with a through shaft and greasable ball bearings.:                                                                                                                                             |                                                        |                                      |            |                   |  |  |  |  |
| 2     | R93-2465                                                                                                                                                                                                              | 93-2465                                                | Roller - Smooth Tubular Steel        | 0          |                   |  |  |  |  |
|       | Tech Note: Constructed with a through shaft and ball bearings.:                                                                                                                                                       |                                                        |                                      |            |                   |  |  |  |  |
| 3     | R150270                                                                                                                                                                                                               |                                                        | Roller - Smooth UHMW<br>Polyethylene | 0          |                   |  |  |  |  |
|       | Tech Note: Machined from solid UHMW, this low maintenance roller uses a 1" solid stainless steel shaft and requires no grease. UHMW material prevents build-up of debris.:                                            |                                                        |                                      |            |                   |  |  |  |  |
| Overl | haul Kits                                                                                                                                                                                                             |                                                        |                                      |            |                   |  |  |  |  |
| 20    | R101395                                                                                                                                                                                                               |                                                        | Overhaul Kit - UHMW Roller           | 0          |                   |  |  |  |  |
|       | Tech Note: Fits all R&R 2" Dia. Black UHMW Polyethylene Rollers. Includes 10 ea.: R150322 Roll<br>Pins; 2 ea.: R3296-15 Locknuts, R150347T Teflon Seals, R150333 Thrust Washers, & R150334A<br>Bronze Thrust Washers: |                                                        |                                      |            |                   |  |  |  |  |
| 21    | R107-1591                                                                                                                                                                                                             | 107-1591                                               | Overhaul Kit - Roller                | 0          |                   |  |  |  |  |
|       | Tech Note: Includes 2 ea: R458013 Retaining Rings & R93-2559 Bearings:                                                                                                                                                |                                                        |                                      |            |                   |  |  |  |  |
| 22    | R107-1593                                                                                                                                                                                                             | 107-1593                                               | Overhaul Kit - Roller                | 0          |                   |  |  |  |  |
|       | Tech Note: Includes 2 ea: R302-5 Grease Fittings, R32151-12 Retaining Rings, R85-7190 Washers & R85-9970 Bearings:                                                                                                    |                                                        |                                      |            |                   |  |  |  |  |
| Othe  | r Parts Available                                                                                                                                                                                                     |                                                        |                                      |            |                   |  |  |  |  |
| 30    | R93-2559                                                                                                                                                                                                              | 93-2559                                                | Bearing                              | 2          |                   |  |  |  |  |
| 31    | R458013                                                                                                                                                                                                               | 30-0580,<br>32120-72,<br>458013,<br>93-2525,<br>936125 | Ring - Retaining                     | 2          |                   |  |  |  |  |