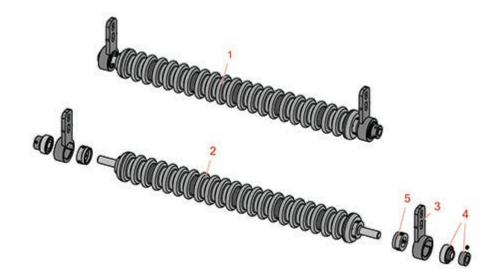

## Replaces Toro Greensmaster 3200 & 3200-D Parts

SPA Cutting Unit - Models 04472, 04473, 04482 & 04483 Minuteman Roller System

|      | R&R<br>Part No.                                           | OEM<br>Part No. | Description                                                | Qty<br>Req | Order<br>Quantity |
|------|-----------------------------------------------------------|-----------------|------------------------------------------------------------|------------|-------------------|
| Comp | lete Minute                                               | man Roller S    | Systems                                                    |            |                   |
| 1    | RMT3201                                                   |                 | Minuteman Front Grooved Roller System                      | 0          |                   |
|      | Tech Note: C                                              | Complete rolle  | er systems include roller and two brackets with bearings.: |            |                   |
| Minu | teman Rolle                                               | rs Only         |                                                            |            |                   |
| 2    | RM511                                                     |                 | Minuteman Grooved Roller Only - 22 in                      | 0          |                   |
|      | Tech Note: Use with Minuteman Roller Bracket System Only: |                 |                                                            |            |                   |
| Othe | r Parts Avail                                             | able            |                                                            |            |                   |
| 3    | RT321                                                     |                 | Bracket - Front                                            | 2          |                   |
| 4    | RMMB157                                                   |                 | Bearing w/Locking Collar                                   | 2          |                   |
| 5    | RMM3                                                      |                 | End Hub - 7/8 ID                                           | 2          |                   |