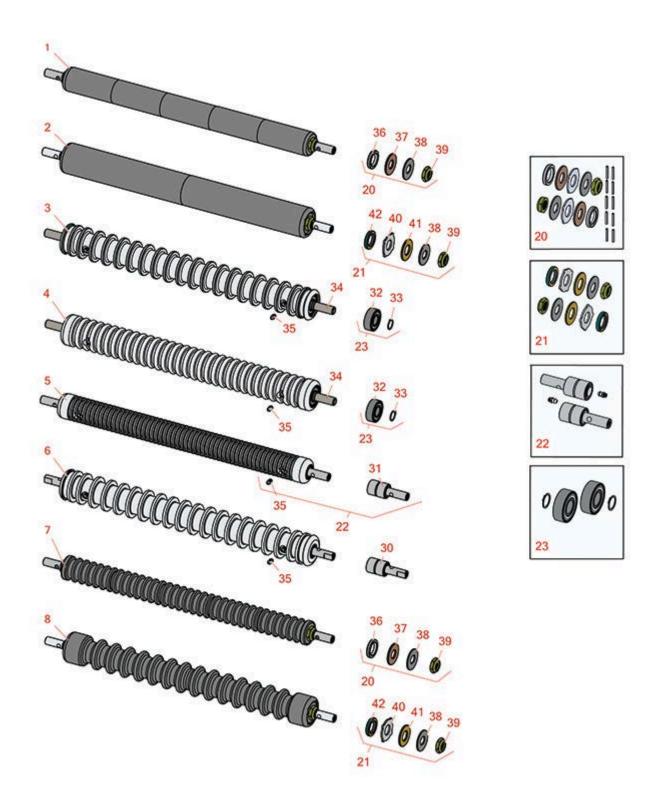

*SPA Cutting Unit - Models 04472, 04473, 04482 & 04483 Front Rollers* 

SPA Cutting Unit - Models 04472, 04473, 04482 & 04483 Front Rollers

|       | R&R<br>Part No.                                                                                                                                                                                                                    | OEM<br>Part No. | Description                                                                            | Qty<br>Req | Order<br>Quantity |  |  |
|-------|------------------------------------------------------------------------------------------------------------------------------------------------------------------------------------------------------------------------------------|-----------------|----------------------------------------------------------------------------------------|------------|-------------------|--|--|
| R&R F | Front Rollers                                                                                                                                                                                                                      |                 |                                                                                        |            |                   |  |  |
| 1     | R150340                                                                                                                                                                                                                            |                 | Roller - Smooth UHMW<br>Polyethylene                                                   | 0          |                   |  |  |
|       |                                                                                                                                                                                                                                    |                 | low maintenance roller uses a 1" solid stainl<br>aterial prevents build-up of debris.: | less       |                   |  |  |
| 2     | R1502600                                                                                                                                                                                                                           |                 | Roller - Smooth UHMW<br>Polyethylene                                                   | 0          |                   |  |  |
|       | Tech Note: Machii<br>steel shaft and red                                                                                                                                                                                           | less            |                                                                                        |            |                   |  |  |
| 3     | R93-2469                                                                                                                                                                                                                           | 93-2469         | Roller - Grooved Machined<br>Aluminum                                                  | 0          |                   |  |  |
|       | Tech Note: Constr<br>aluminum and fe                                                                                                                                                                                               | om              |                                                                                        |            |                   |  |  |
| 4     | R99-4211                                                                                                                                                                                                                           | 99-4211         | Roller - Grooved Machined<br>Aluminum                                                  | 0          |                   |  |  |
|       | Tech Note: Constr<br>aluminum and fee                                                                                                                                                                                              | om              |                                                                                        |            |                   |  |  |
| 5     | R99-6241                                                                                                                                                                                                                           | 99-6241         | Roller - Grooved Machined Solid<br>Aluminum                                            | 0          |                   |  |  |
|       | Tech Note: Machii<br>style bearings and                                                                                                                                                                                            | ·pump"          |                                                                                        |            |                   |  |  |
| 6     | R150735                                                                                                                                                                                                                            |                 | Roller - Grooved Machined<br>Aluminum                                                  | 0          |                   |  |  |
|       | Tech Note: Machined from aluminum, this light weight roller uses greasable "water-pump" style bearings and features 3/4" wide grooves.:                                                                                            |                 |                                                                                        |            |                   |  |  |
| 7     | R150335                                                                                                                                                                                                                            |                 | Roller - Grooved UHMW<br>Polyethylene                                                  | 0          |                   |  |  |
|       | Tech Note: Machined from solid UHMW, this low maintenance roller rotates around a 1" solid stainless steel shaft and requires no bearings or grease. Patented groove design and smooth UHMW material prevents build-up of debris.: |                 |                                                                                        |            |                   |  |  |

SPA Cutting Unit - Models 04472, 04473, 04482 & 04483 Front Rollers

|       | R&R<br>Part No.                                                                                                                                                                                                                         | OEM<br>Part No.                                        | Description                           | Qty<br>Req | Order<br>Quantity |  |  |
|-------|-----------------------------------------------------------------------------------------------------------------------------------------------------------------------------------------------------------------------------------------|--------------------------------------------------------|---------------------------------------|------------|-------------------|--|--|
| 8     | R1502650                                                                                                                                                                                                                                |                                                        | Roller - Grooved UHMW<br>Polyethylene | 0          |                   |  |  |
|       | Tech Note: Machined from solid UHMW, this low maintenance roller rotates around a 1" solid stainless steel shaft and requires no bearings or grease. Patented groove design and smooth UHMW material prevents build-up of debris.:      |                                                        |                                       |            |                   |  |  |
| Overl | naul Kits                                                                                                                                                                                                                               |                                                        |                                       |            |                   |  |  |
| 20    | R101395                                                                                                                                                                                                                                 |                                                        | Overhaul Kit - UHMW Roller            | 0          |                   |  |  |
|       | Tech Note: Fits all R&R 2" Dia. Black UHMW Polyethylene Rollers. Includes 10 ea.: R150322 Roll Pins; 2 ea.: R3296-15 Locknuts, R150347T Teflon Seals, R150333 Thrust Washers, & R150334A Bronze Thrust Washers:                         |                                                        |                                       |            |                   |  |  |
| 21    | R101399                                                                                                                                                                                                                                 |                                                        | Overhaul Kit - UHMW 2 Pc Roller       | 1          |                   |  |  |
|       | Tech Note: Fits all R&R 2-1/2" - 3-1/2" Dia. Black UHMW Plastic Rollers that do not use ball bearings Includes 2 ea.: R1503230 Star Washers, R1503470 Seals, R150333 Thrust Washers, R3296-15 Locknuts, R1503471 Bronze Thrust Washers: |                                                        |                                       |            |                   |  |  |
| 22    | R107-1588                                                                                                                                                                                                                               | 107-1588                                               | Overhaul Kit - Roller                 | 0          |                   |  |  |
|       | Tech Note: Includes 2 ea.: R302-5 Grease Fittings & R52-3180 Bearings:                                                                                                                                                                  |                                                        |                                       |            |                   |  |  |
| 23    | R107-1591                                                                                                                                                                                                                               | 107-1591                                               | Overhaul Kit - Roller                 | 0          |                   |  |  |
|       | Tech Note: Includes 2 ea: R458013 Retaining Rings & R93-2559 Bearings:                                                                                                                                                                  |                                                        |                                       |            |                   |  |  |
| Othe  | r Parts Available                                                                                                                                                                                                                       |                                                        |                                       |            |                   |  |  |
| 30    | R52-3210                                                                                                                                                                                                                                | 52-3210                                                | Bearing - w/Milled Flat               | 2          |                   |  |  |
| 31    | R52-3180                                                                                                                                                                                                                                | 21-6410,<br>52-3180                                    | Bearing - Front Roller                | 2          |                   |  |  |
| 32    | R93-2559                                                                                                                                                                                                                                | 93-2559                                                | Bearing                               | 2          |                   |  |  |
| 33    | R458013                                                                                                                                                                                                                                 | 30-0580,<br>32120-72,<br>458013,<br>93-2525,<br>936125 | Ring - Retaining                      | 2          |                   |  |  |

SPA Cutting Unit - Models 04472, 04473, 04482 & 04483 Front Rollers

|    | R&R<br>Part No. | OEM<br>Part No.                                                                                                                     | Description                   | Qty<br>Req | Order<br>Quantity |
|----|-----------------|-------------------------------------------------------------------------------------------------------------------------------------|-------------------------------|------------|-------------------|
| 34 | R93-2470        | 93-2470                                                                                                                             | Shaft - Fits Grooved Roller   | 1          |                   |
| 35 | R302-5          | 21-6010,<br>302-11,<br>302-37,<br>302-47,<br>302-5,<br>302-58,<br>302-6,<br>31-0300,<br>32-9660,<br>60-0800,<br>62-3880,<br>92-4181 | Fitting - Grease              | 4          |                   |
| 36 | R150347T        |                                                                                                                                     | Seal - Nonstick Lip           | 2          |                   |
| 37 | R150334A        |                                                                                                                                     | Washer - Thrust SAE660 Bronze | 2          |                   |
| 38 | R150333         |                                                                                                                                     | Washer - Flat Keyed Outer SS  | 2          |                   |
| 39 | R3296-15        | 116-7306,<br>32118-5,<br>32127-23,<br>32127-47,<br>3296-15                                                                          | Locknut - 3/4-16 Nylon Jam    | 2          |                   |
| 40 | R1503230        |                                                                                                                                     | Washer - Thrust Outer Keyed   | 2          |                   |
| 41 | R1503471        |                                                                                                                                     | Washer - Thrust SAE660 Bronze | 2          |                   |
| 42 | R1503470        |                                                                                                                                     | Seal - Inner Wiper            | 2          |                   |