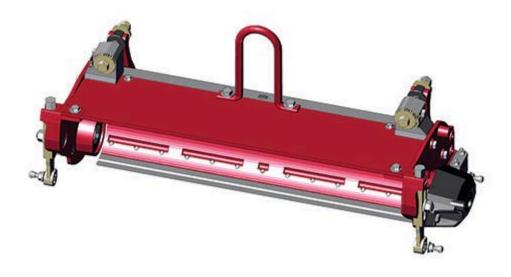

## Replaces Toro Greensmaster 3200 & 3200-D Parts

DPA Cutting Unit - Models 04610, 04611 & 04616 Complete Cutting Unit

## Replaces Toro Greensmaster 3200 & 3200-D Parts

DPA Cutting Unit - Models 04610, 04611 & 04616 Complete Cutting Unit

|       | R&R<br>Part No.                                                                                                                                                                                                                              | OEM<br>Part No. | Description                       | Qty<br>Req | Order<br>Quantity |
|-------|----------------------------------------------------------------------------------------------------------------------------------------------------------------------------------------------------------------------------------------------|-----------------|-----------------------------------|------------|-------------------|
| Stand | dard Cutting Unit                                                                                                                                                                                                                            |                 |                                   |            |                   |
| 1     | R150190                                                                                                                                                                                                                                      |                 | Complete Standard Cutting<br>Unit | 0          |                   |
|       | Tech Note: R&R Cutting Units Complete with: R105-5792 11 Blade Reel, R63-8470 Thin Bedknife,<br>R107-9037 Narrow Grooved Front Roller & R106-6945 Solid Rear Roller Note: Uses R150176 Bed<br>Bar, & R105-5795G & R105-5797G Side Plates:    |                 |                                   |            |                   |
| Custo | om Cutting Unit                                                                                                                                                                                                                              |                 |                                   |            |                   |
| 2     | R150190-SPL                                                                                                                                                                                                                                  |                 | Custom Cutting Unit               | 0          |                   |
|       | Tech Note: R&R Custom Cutting Unit price does not include Reel, Bedknife, Front Roller and Rear Roller. Select these options from the parts list to complete custom unit. Note: Uses R150176 Bed Bar, & R105-5795G & R105-5797G Side Plates: |                 |                                   |            |                   |