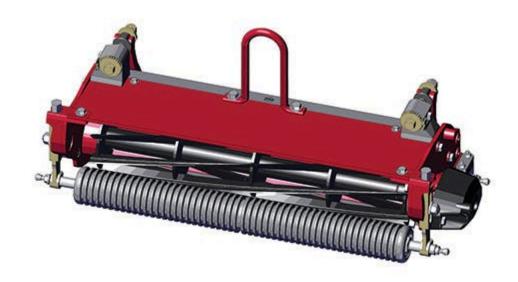

## Replaces Toro Greensmaster 3200 & 3200-D Parts

DPA Cutting Unit - Models 04610, 04611 & 04616 Complete Cutting Unit

## Replaces Toro Greensmaster 3200 & 3200-D Parts

DPA Cutting Unit - Models 04610, 04611 & 04616 Complete Cutting Unit

|       | R&R<br>Part No.                                                                                                                                                                                                                              | OEM<br>Part No. | Description                       | Qty<br>Req | Order<br>Quantity |
|-------|----------------------------------------------------------------------------------------------------------------------------------------------------------------------------------------------------------------------------------------------|-----------------|-----------------------------------|------------|-------------------|
| Stand | dard Cutting Unit                                                                                                                                                                                                                            |                 |                                   |            |                   |
| 1     | R150190                                                                                                                                                                                                                                      |                 | Complete Standard Cutting<br>Unit | 0          |                   |
|       | Tech Note: R&R Cutting Units Complete with: R105-5792 11 Blade Reel, R63-8470 Thin Bedknife,<br>R107-9037 Narrow Grooved Front Roller & R106-6945 Solid Rear Roller Note: Uses R150176 Bed<br>Bar, & R105-5795G & R105-5797G Side Plates:    |                 |                                   |            |                   |
| Custo | om Cutting Unit                                                                                                                                                                                                                              |                 |                                   |            |                   |
| 2     | R150190-SPL                                                                                                                                                                                                                                  |                 | Custom Cutting Unit               | 0          |                   |
|       | Tech Note: R&R Custom Cutting Unit price does not include Reel, Bedknife, Front Roller and Rear Roller. Select these options from the parts list to complete custom unit. Note: Uses R150176 Bed Bar, & R105-5795G & R105-5797G Side Plates: |                 |                                   |            |                   |