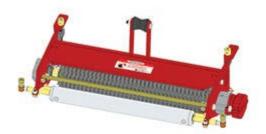

## Replaces Toro Greensmaster 3200 & 3200-D Parts

Dethatcher Unit - Models 04493 & 04496 Complete Dethatcher Unit

## Replaces Toro Greensmaster 3200 & 3200-D Parts

Dethatcher Unit - Models 04493 & 04496 Complete Dethatcher Unit

|      | R&R<br>Part No.                                                                                                                                                              | OEM<br>Part No. | Description                      | Qty<br>Reg | Order<br>Quantity   |
|------|------------------------------------------------------------------------------------------------------------------------------------------------------------------------------|-----------------|----------------------------------|------------|---------------------|
|      | dard Dethatching Unit                                                                                                                                                        | T GIT ET TO     | 2 escripcion                     | 1109       | <del>Quantity</del> |
| 1    | R150235                                                                                                                                                                      |                 | Complete Standard Verti-Cut Unit | 0          |                     |
| Cust | om Dethatching Unit                                                                                                                                                          |                 |                                  |            |                     |
| 2    | R150235-SPL                                                                                                                                                                  |                 | Custom Verti-Cut Unit            | 0          |                     |
|      | Tech Note: R&R Custom Cutting Unit price does not include Verti-Cut Blades, Front Roller and Rear Roller. Select these options from the parts list to complete custom unit.: |                 |                                  |            |                     |