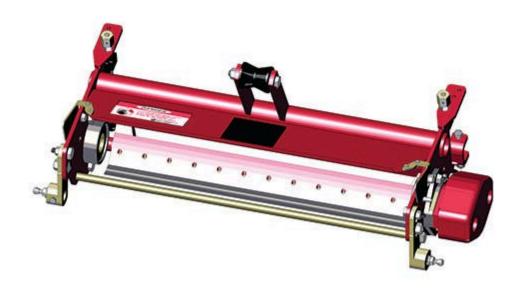

## Replaces Toro Greensmaster 3200 & 3200-D Parts

4-Bolt Cutting Unit - Models 04470, 04471, 04480 & 04481 Complete Cutting Unit

## Replaces Toro Greensmaster 3200 & 3200-D Parts

4-Bolt Cutting Unit - Models 04470, 04471, 04480 & 04481 Complete Cutting Unit

|       | R&R<br>Part No.                                                                                                                                                            | OEM<br>Part No. | Description                    | Qty<br>Req | Order<br>Quantity |
|-------|----------------------------------------------------------------------------------------------------------------------------------------------------------------------------|-----------------|--------------------------------|------------|-------------------|
| Stand | dard Cutting Unit                                                                                                                                                          |                 |                                |            |                   |
| 1     | R150240                                                                                                                                                                    |                 | Complete Standard Cutting Unit | 0          |                   |
|       | Tech Note: Complete with: R94-8037 11 Blade Reel R63-8470 Thin Bedknife R93-2469 Grooved Front Roller R95-2910 Solid Rear Roller:                                          |                 |                                |            |                   |
| Custo | om Cutting Unit                                                                                                                                                            |                 |                                |            |                   |
| 2     | R150240-SPL                                                                                                                                                                |                 | Custom Cutting Unit            | 0          |                   |
|       | Tech Note: R&R Custom Cutting Unit price does not include Reel, Bedknife, Front Roller and Rear Roller. Select these options from the parts list to complete custom unit.: |                 |                                |            |                   |