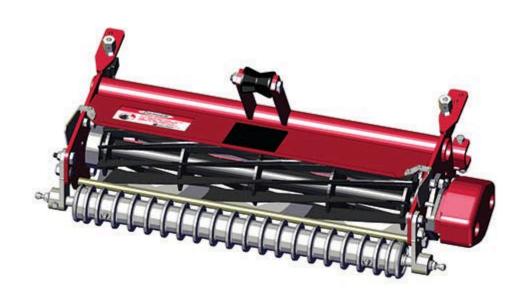

## Replaces Toro Greensmaster 3200 & 3200-D Parts

4-Bolt Cutting Unit - Models 04470, 04471, 04480 & 04481 Complete Cutting Unit

## Replaces Toro Greensmaster 3200 & 3200-D Parts

4-Bolt Cutting Unit - Models 04470, 04471, 04480 & 04481 Complete Cutting Unit

|       | R&R<br>Part No.                                                                                                                                                            | OEM<br>Part No. | Description                    | Qty<br>Req | Order<br>Quantity |
|-------|----------------------------------------------------------------------------------------------------------------------------------------------------------------------------|-----------------|--------------------------------|------------|-------------------|
| Stand | dard Cutting Unit                                                                                                                                                          |                 |                                |            |                   |
| 1     | R150240                                                                                                                                                                    |                 | Complete Standard Cutting Unit | 0          |                   |
|       | Tech Note: Complete with: R94-8037 11 Blade Reel R63-8470 Thin Bedknife R93-2469 Grooved Front Roller R95-2910 Solid Rear Roller:                                          |                 |                                |            |                   |
| Custo | om Cutting Unit                                                                                                                                                            |                 |                                |            |                   |
| 2     | R150240-SPL                                                                                                                                                                |                 | Custom Cutting Unit            | 0          |                   |
|       | Tech Note: R&R Custom Cutting Unit price does not include Reel, Bedknife, Front Roller and Rear Roller. Select these options from the parts list to complete custom unit.: |                 |                                |            |                   |