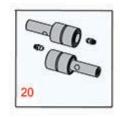

## **Replaces Toro Greensmaster 1600 Parts**

Mower - Model 04056 Front Rollers

|      | R&R<br>Part No.                                                                                                         | OEM<br>Part No.                                                                                                                     | Description                                     | Qty<br>Req | Order<br>Quantity |
|------|-------------------------------------------------------------------------------------------------------------------------|-------------------------------------------------------------------------------------------------------------------------------------|-------------------------------------------------|------------|-------------------|
| R&R  | Rollers                                                                                                                 |                                                                                                                                     |                                                 |            |                   |
| 1    | R95-0930                                                                                                                | 95-0930                                                                                                                             | Roller - Smooth Tubular Steel                   | 0          |                   |
|      | Detail Description                                                                                                      | n: This tubular steel ro                                                                                                            | oller uses greasable "water-pump" style bearing | gs. :      |                   |
| 2    | R93-9039                                                                                                                | 93-9039                                                                                                                             | Roller - Grooved Machined Solid<br>Aluminum     | 0          |                   |
|      | Detail Description: Machined from solid aluminum, this light weight roller uses greasable "water-pump" style bearings.: |                                                                                                                                     |                                                 |            |                   |
| Over | haul Kits                                                                                                               |                                                                                                                                     |                                                 |            |                   |
| 20   | R107-1588                                                                                                               | 107-1588                                                                                                                            | Overhaul Kit - Roller                           | 0          |                   |
|      | Detail Description: Includes 2 ea.: R302-5 Grease Fittings & R52-3180 Bearings:                                         |                                                                                                                                     |                                                 |            |                   |
| Othe | r Parts Available                                                                                                       |                                                                                                                                     |                                                 |            |                   |
| 30   | R52-3180                                                                                                                | 21-6410,<br>52-3180                                                                                                                 | Bearing - Front Roller                          | 2          |                   |
| 31   | R302-5                                                                                                                  | 21-6010,<br>302-11,<br>302-37,<br>302-47,<br>302-5,<br>302-58,<br>302-6,<br>31-0300,<br>32-9660,<br>60-0800,<br>62-3880,<br>92-4181 | Fitting - Grease                                | 2          |                   |