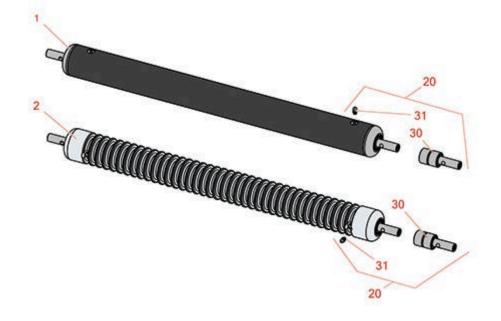

## **Replaces Toro Greensmaster 1600 Parts**

Mower - Model 04056 Front Rollers

|      | R&R<br>Part No.                                                                                                         | OEM<br>Part No.                                                                                                                     | Description                                     | Qty<br>Req | Order<br>Quantity |
|------|-------------------------------------------------------------------------------------------------------------------------|-------------------------------------------------------------------------------------------------------------------------------------|-------------------------------------------------|------------|-------------------|
| R&R  | Rollers                                                                                                                 |                                                                                                                                     |                                                 |            |                   |
| 1    | R95-0930                                                                                                                | 95-0930                                                                                                                             | Roller - Smooth Tubular Steel                   | 0          |                   |
|      | Detail Description                                                                                                      | n: This tubular steel ro                                                                                                            | oller uses greasable "water-pump" style bearing | gs. :      |                   |
| 2    | R93-9039                                                                                                                | 93-9039                                                                                                                             | Roller - Grooved Machined Solid<br>Aluminum     | 0          |                   |
|      | Detail Description: Machined from solid aluminum, this light weight roller uses greasable "water-pump" style bearings.: |                                                                                                                                     |                                                 |            |                   |
| Over | haul Kits                                                                                                               |                                                                                                                                     |                                                 |            |                   |
| 20   | R107-1588                                                                                                               | 107-1588                                                                                                                            | Overhaul Kit - Roller                           | 0          |                   |
|      | Detail Description: Includes 2 ea.: R302-5 Grease Fittings & R52-3180 Bearings:                                         |                                                                                                                                     |                                                 |            |                   |
| Othe | r Parts Available                                                                                                       |                                                                                                                                     |                                                 |            |                   |
| 30   | R52-3180                                                                                                                | 21-6410,<br>52-3180                                                                                                                 | Bearing - Front Roller                          | 2          |                   |
| 31   | R302-5                                                                                                                  | 21-6010,<br>302-11,<br>302-37,<br>302-47,<br>302-5,<br>302-58,<br>302-6,<br>31-0300,<br>32-9660,<br>60-0800,<br>62-3880,<br>92-4181 | Fitting - Grease                                | 2          |                   |