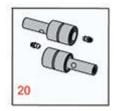

## **Replaces Toro Greensmaster 1600 Parts**

Mower - Model 04035 Front Rollers

|       | R&R<br>Part No.                                                                                                         | OEM<br>Part No.                                                                                                                                | Description                                     | Qty<br>Req  | Order<br>Quantity |
|-------|-------------------------------------------------------------------------------------------------------------------------|------------------------------------------------------------------------------------------------------------------------------------------------|-------------------------------------------------|-------------|-------------------|
| R&R I | Rollers                                                                                                                 |                                                                                                                                                |                                                 |             |                   |
| 1     | R95-0930                                                                                                                | 95-0930                                                                                                                                        | Roller - Smooth Tubular Steel                   | 0           |                   |
|       | Detail Description                                                                                                      | n: This tubular steel ro                                                                                                                       | ller uses greasable "water-pump" style bearings | s. <i>:</i> |                   |
| 2     | R93-9039                                                                                                                | 93-9039                                                                                                                                        | Roller - Grooved Machined Solid<br>Aluminum     | 0           |                   |
|       | Detail Description: Machined from solid aluminum, this light weight roller uses greasable "water-pump" style bearings.: |                                                                                                                                                |                                                 |             |                   |
| Overl | haul Kits                                                                                                               |                                                                                                                                                |                                                 |             |                   |
| 20    | R107-1588                                                                                                               | 107-1588                                                                                                                                       | Overhaul Kit - Roller                           | 0           |                   |
|       | Detail Description                                                                                                      | n: Includes 2 ea.: R302                                                                                                                        | 2-5 Grease Fittings & R52-3180 Bearings:        |             |                   |
| Othe  | r Parts Available                                                                                                       |                                                                                                                                                |                                                 |             |                   |
| 30    | R52-3180                                                                                                                | 21-6410,<br>52-3180                                                                                                                            | Bearing - Front Roller                          | 2           |                   |
| 31    | R302-5                                                                                                                  | 21-6010,<br>302-11,<br>302-37,<br>302-47,<br>302-5,<br>302-57,<br>302-58,<br>302-6,<br>31-0300,<br>32-9660,<br>60-0800,<br>62-3880,<br>92-4181 | Fitting - Grease                                | 2           |                   |