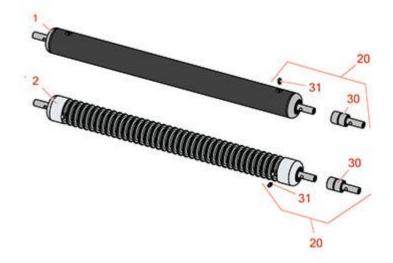

## **Replaces Toro Greensmaster 1600 Parts**

Mower - Model 04035 Front Rollers

|       | R&R<br>Part No.                                                                                                         | OEM<br>Part No.                                                                                                                                | Description                                     | Qty<br>Req  | Order<br>Quantity |
|-------|-------------------------------------------------------------------------------------------------------------------------|------------------------------------------------------------------------------------------------------------------------------------------------|-------------------------------------------------|-------------|-------------------|
| R&R I | Rollers                                                                                                                 |                                                                                                                                                |                                                 |             |                   |
| 1     | R95-0930                                                                                                                | 95-0930                                                                                                                                        | Roller - Smooth Tubular Steel                   | 0           |                   |
|       | Detail Description                                                                                                      | n: This tubular steel ro                                                                                                                       | ller uses greasable "water-pump" style bearings | s. <i>:</i> |                   |
| 2     | R93-9039                                                                                                                | 93-9039                                                                                                                                        | Roller - Grooved Machined Solid<br>Aluminum     | 0           |                   |
|       | Detail Description: Machined from solid aluminum, this light weight roller uses greasable "water-pump" style bearings.: |                                                                                                                                                |                                                 |             |                   |
| Overl | haul Kits                                                                                                               |                                                                                                                                                |                                                 |             |                   |
| 20    | R107-1588                                                                                                               | 107-1588                                                                                                                                       | Overhaul Kit - Roller                           | 0           |                   |
|       | Detail Description                                                                                                      | n: Includes 2 ea.: R302                                                                                                                        | 2-5 Grease Fittings & R52-3180 Bearings:        |             |                   |
| Othe  | r Parts Available                                                                                                       |                                                                                                                                                |                                                 |             |                   |
| 30    | R52-3180                                                                                                                | 21-6410,<br>52-3180                                                                                                                            | Bearing - Front Roller                          | 2           |                   |
| 31    | R302-5                                                                                                                  | 21-6010,<br>302-11,<br>302-37,<br>302-47,<br>302-5,<br>302-57,<br>302-58,<br>302-6,<br>31-0300,<br>32-9660,<br>60-0800,<br>62-3880,<br>92-4181 | Fitting - Grease                                | 2           |                   |