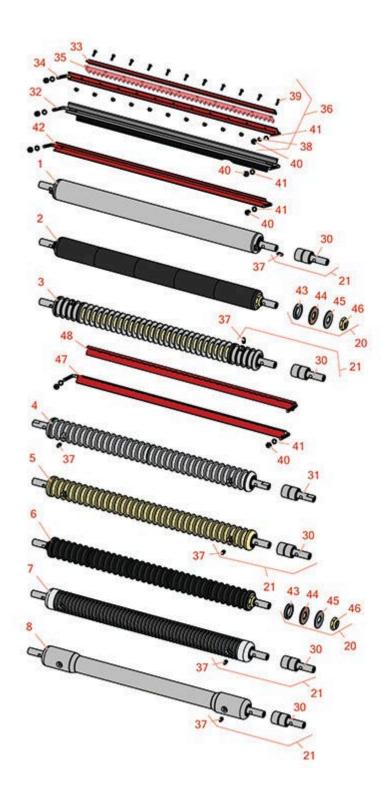

## **Replaces Toro Greensmaster 1000 Parts**

*Mower - Model 04051 Front Rollers* 

**Replaces Toro Greensmaster 1000 Parts** 

*Mower - Model 04051 Front Rollers* 

|    | R&R<br>Part No.                                                                                                                                                                     | OEM<br>Part No.                                        | Description                                 | Qty<br>Req | Order<br>Quantity |  |  |
|----|-------------------------------------------------------------------------------------------------------------------------------------------------------------------------------------|--------------------------------------------------------|---------------------------------------------|------------|-------------------|--|--|
| &R | Rollers                                                                                                                                                                             |                                                        | i                                           | I          |                   |  |  |
| 1  | R21-6440                                                                                                                                                                            | 20-8950,<br>21-6440,<br>23-5110,<br>52-3170,<br>Nov-80 | Roller - Smooth Tubular Steel               | 1          |                   |  |  |
|    | Detail Description: This tubular steel roller uses greasable "water-pump" style bearings. :                                                                                         |                                                        |                                             |            |                   |  |  |
| 2  | R150340                                                                                                                                                                             |                                                        | Roller - Smooth UHMW<br>Polyethylene        | 1          |                   |  |  |
|    | Detail Description: Machined from solid UHMW, this low maintenance roller uses a 1" solid stainless steel shaft and requires no grease. UHMW material prevents build-up of debris.: |                                                        |                                             |            |                   |  |  |
| 3  | R21-6540                                                                                                                                                                            | 21-6540                                                | Roller - Grooved Repairable Steel           | 1          |                   |  |  |
|    | Detail Description: Constructed with greasable "water-pump" style bearings, this roller can be repaired by unscrewing the ends and replacing the series of washers and spacers.:    |                                                        |                                             |            |                   |  |  |
| 4  | R88-6790                                                                                                                                                                            | 88-6790                                                | Roller - Grooved Machined Solid<br>Aluminum | 1          |                   |  |  |
|    | Detail Description: Machined from solid aluminum, this light weight machined grooved roller uses greasable "water-pump" style bearings.:                                            |                                                        |                                             |            |                   |  |  |
| 5  | R52-3200                                                                                                                                                                            | 12-0840,<br>52-3200,<br>71-1550                        | Roller - Grooved Machined Solid<br>Steel    | 1          |                   |  |  |
|    | Detail Description: Machined from solid steel, this heavy weight roller uses greasable "water-<br>pump" style bearings.:                                                            |                                                        |                                             |            |                   |  |  |
| 6  | R150335                                                                                                                                                                             |                                                        | Roller - Grooved UHMW<br>Polyethylene       | 1          |                   |  |  |
|    | Detail Description:<br>solid stainless stee<br>smooth UHMW mo                                                                                                                       | d a 1"                                                 |                                             |            |                   |  |  |
| 7  | R99-6241                                                                                                                                                                            | 99-6241                                                | Roller - Grooved Machined Solid<br>Aluminum | 1          |                   |  |  |
|    |                                                                                                                                                                                     |                                                        | Aluminum                                    |            |                   |  |  |

|       | R&R<br>Part No.                                                                                                                                                                                                                | OEM<br>Part No.                 | Description                                | Qty<br>Req | Order<br>Quantity |  |  |
|-------|--------------------------------------------------------------------------------------------------------------------------------------------------------------------------------------------------------------------------------|---------------------------------|--------------------------------------------|------------|-------------------|--|--|
|       | Detail Description: Machined from solid aluminum, this light weight roller uses greasable "water-<br>pump" style bearings and features 3/8" wide grooves.:                                                                     |                                 |                                            |            |                   |  |  |
| 8     | R21-6470                                                                                                                                                                                                                       | 10-5000,<br>21-6470,<br>52-3590 | Roller - Swaged Machined Solid<br>Aluminum | 1          |                   |  |  |
|       | Detail Description: Constructed with "water-pump" style bearings, this roller is machined from solid aluminum and contacts the ground only on the outer 2-7/8" of the roller.:                                                 |                                 |                                            |            |                   |  |  |
| Overl | haul Kits                                                                                                                                                                                                                      |                                 |                                            |            |                   |  |  |
| 20    | R101395                                                                                                                                                                                                                        |                                 | Overhaul Kit - UHMW Roller                 | 1          |                   |  |  |
|       | Detail Description: Fits all R&R 2" Dia. Black UHMW Polyethylene Rollers. Includes 10 ea.:<br>R150322 Roll Pins; 2 ea.: R3296-15 Locknuts, R150347T Teflon Seals, R150333 Thrust Washers, &<br>R150334A Bronze Thrust Washers: |                                 |                                            |            |                   |  |  |
| 21    | R107-1588                                                                                                                                                                                                                      | 107-1588                        | Overhaul Kit - Roller                      | 1          |                   |  |  |
|       | Detail Description: Includes 2 ea.: R302-5 Grease Fittings & R52-3180 Bearings:                                                                                                                                                |                                 |                                            |            |                   |  |  |
| Othe  | r Parts Available                                                                                                                                                                                                              |                                 |                                            |            |                   |  |  |
| 30    | R52-3180                                                                                                                                                                                                                       | 21-6410,<br>52-3180             | Bearing - Front Roller                     | 2          |                   |  |  |
| 31    | R52-3210                                                                                                                                                                                                                       | 52-3210                         | Bearing - w/Milled Flat                    | 2          |                   |  |  |
| 32    | R33-1000                                                                                                                                                                                                                       | 33-1000                         | Brush Assy                                 | 1          |                   |  |  |
| 33    | R8-2520                                                                                                                                                                                                                        | 8-2520,<br>8-2520-01            | Support - Comb                             | 1          |                   |  |  |
| 34    | R11-0069                                                                                                                                                                                                                       |                                 | Frame - Only Comb Assy                     | 1          |                   |  |  |
| 35    | R8-2530                                                                                                                                                                                                                        | 8-2530                          | Comb - Urethane                            | 1          |                   |  |  |
| 36    | R11-0070                                                                                                                                                                                                                       | 11-0070                         | Comb - Assy                                | 1          |                   |  |  |
|       |                                                                                                                                                                                                                                |                                 |                                            |            |                   |  |  |

**Replaces Toro Greensmaster 1000 Parts** 

*Mower - Model 04051 Front Rollers* 

|    | R&R<br>Part No.                                           | OEM<br>Part No.                                                                                                                                | Description                                     | Qty<br>Req | Order<br>Quantity |  |
|----|-----------------------------------------------------------|------------------------------------------------------------------------------------------------------------------------------------------------|-------------------------------------------------|------------|-------------------|--|
| 37 | R302-5                                                    | 21-6010,<br>302-11,<br>302-37,<br>302-47,<br>302-5,<br>302-57,<br>302-58,<br>302-6,<br>31-0300,<br>32-9660,<br>60-0800,<br>62-3880,<br>92-4181 | Fitting - Grease                                | 2          |                   |  |
| 38 | R3296-9                                                   | 32127-17,<br>3296-9                                                                                                                            | Locknut - Comb                                  | 11         |                   |  |
| 39 | R3249-3                                                   | 3249-3                                                                                                                                         | Screw - Comb                                    | 11         |                   |  |
| 40 | R3219-1                                                   | 01-158-0590,<br>01-188-0428,<br>3219-1                                                                                                         | Nut - 1/4-28                                    | 4          |                   |  |
| 41 | R3254-8                                                   | 3254-8                                                                                                                                         | Washer - Lock 1/4 Int Star Z                    | 4          |                   |  |
| 42 | R65-8360-01                                               | 65-8360,<br>65-8360-01                                                                                                                         | Scraper - Smooth Rollers                        | 1          |                   |  |
| 43 | R150347T                                                  |                                                                                                                                                | Seal - Nonstick Lip                             | 2          |                   |  |
| 44 | R150334A                                                  |                                                                                                                                                | Washer - Thrust SAE660 Bronze                   | 2          |                   |  |
| 45 | R150333                                                   |                                                                                                                                                | Washer - Flat Keyed Outer SS                    | 2          |                   |  |
| 46 | R3296-15                                                  | 116-7306,<br>32118-5,<br>32127-23,<br>32127-47,<br>3296-15                                                                                     | Locknut - 3/4-16 Nylon Jam                      | 2          |                   |  |
| 47 | R151359                                                   |                                                                                                                                                | Scraper - R&R Grooved Roller<br>.625 in Spacing | 1          |                   |  |
|    | Detail Description: Fits R&R R88-6790 & R52-3200 Rollers: |                                                                                                                                                |                                                 |            |                   |  |

R&R Products

*Mower - Model 04051 Front Rollers* 

|    | R&R<br>Part No.                                                             | OEM<br>Part No.        | Description                                        | Qty<br>Req | Order<br>Quantity |  |  |
|----|-----------------------------------------------------------------------------|------------------------|----------------------------------------------------|------------|-------------------|--|--|
| 48 | R65-8340-01                                                                 | 65-8340,<br>65-8340-01 | Scraper - Grooved Roller .43 in<br>Spacing         | 1          |                   |  |  |
|    | Detail Description: Fits OEM 93-9045 grooved roller:                        |                        |                                                    |            |                   |  |  |
| 48 | R112-9288                                                                   | 112-9288               | Scraper Kit - Fits OEM Gr Roller<br>.61 in Spacing | 1          |                   |  |  |
|    | Detail Description: INCL: 1 EA R65-8340-01 & 4 EA R3254-8 LW & R3219-1 NUT: |                        |                                                    |            |                   |  |  |