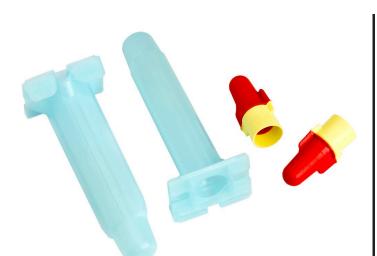

## **Details**

The 3M Direct Bury Splice DBR/Y is a premium moisture-resistant connector, which is used to electrically connect and moisture-seal thicker insulation wire. The product includes an R/Y spring connector and a high impact, UV resistant tube prefilled with moisture-resistant grease.