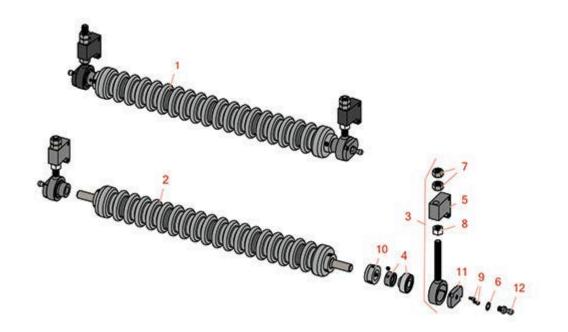

| RPP  | & R<br>ducts             | <b>Replaces R&amp;R</b><br><b>1860PS Parts</b><br>Single Point Cutting U<br>Minuteman Front Role |                                                    |            |                   |
|------|--------------------------|--------------------------------------------------------------------------------------------------|----------------------------------------------------|------------|-------------------|
|      | R&R<br>Part No.          | OEM<br>Part No.                                                                                  | Description                                        | Qty<br>Req | Order<br>Quantity |
| Com  | olete Minut              | eman Roller Systems                                                                              |                                                    |            |                   |
| 1    | RMT8001                  |                                                                                                  | Minuteman Front Grooved Roller System              | 0          |                   |
|      | Detail Desc              | ription: Complete roller syster                                                                  | ns include roller and two brackets with bearings.: |            |                   |
| Minu | teman Rolle              | ers Only                                                                                         |                                                    |            |                   |
| 2    | RM513                    |                                                                                                  | Minuteman Grooved Roller Only                      | 0          |                   |
|      | Detail Desc              | ription: Use with Minuteman                                                                      | Roller Bracket System Only:                        |            |                   |
| Othe | r Parts Avai             | lable                                                                                            |                                                    |            |                   |
| 3    | RT821                    |                                                                                                  | Bracket Assy - Front LH/RH                         | 0          |                   |
|      | Detail Desc<br>RMM607 So |                                                                                                  | ing & Locking Collar, RMM606 Washer, R3219-5 N     | lut &      |                   |
| 4    | RMMB157                  |                                                                                                  | Bearing w/Locking Collar                           | 0          |                   |
| 5    | RT8210                   |                                                                                                  | Block - Height Adj                                 | 0          |                   |
| 6    | RMM606                   |                                                                                                  | Washer - Lock 3/8 Zinc Internal Tooth              | 0          |                   |
| 7    | R3219-5                  | R01-188-0820,<br>R22-15-BJD,<br>R22-15-BJKD                                                      | Nut - 1/2-20                                       | 0          |                   |
| 8    | RMM607                   | R01-158-0610,<br>R01-191-0820,<br>R21-3900,<br>R3220-5,<br>R3220-5-01,<br>R45-0170               | Nut - Jam 1/2-20 Zinc                              | 0          |                   |
| 9    | RMM608                   |                                                                                                  | Screw - 8-32 x 5/16 SS Socket Head                 | 0          |                   |
| 10   | RMM3                     |                                                                                                  | End Hub - 7/8 ID                                   | 0          |                   |
| 11   | RT821P                   |                                                                                                  | Plate - For RT821 Bracket                          | 0          |                   |
| 12   | RT821B                   |                                                                                                  | Ball - For RT821 Bracket                           | 0          |                   |