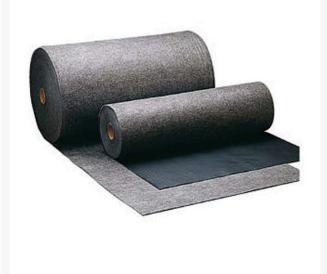

## 3M Maintenance Sorbent Rug

R3M29002

## Details

Maintenance sorbent-rugs help keep shop floors cleaner and safer. These rugs absorb most shop fluids and oils without breaking down. Rugs resist tearing and can stand heavy traffic. The rugs are available in unbacked or poly-backed (for extra skid resistance) forms. Size: 36" x 300' (32 gals. per rug unbacked & 10.5 gals. per rug poly-backed).

- Absorb shop fluids for safer conditions
- Won't break down
- Withstand heavy traffic
- Unbacked
- 32 gallons per rug