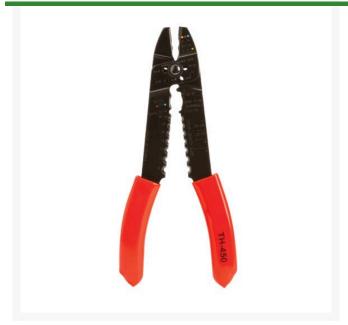

## 3M TH-450 HD Scissors Style Tool

R3M13760

## **Details**

The most versatile heavy-duty tool 3M has ever offered. Made of 1.40" high-strength, heat-treated carbon steel and is lightweight without sacrificing strength. Handles a variety of terminal and connector styles, including flags, closed-end connectors, crimp sleeves and standard parts, insulated and non-insulated. Range of 26-6 AWG. 3M Terminals and Connectors are UL Listed and CSA Certified when used with the TH-450.