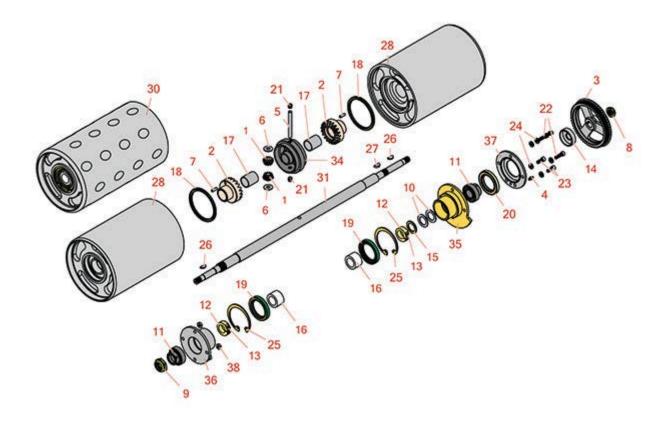

Traction Unit Differential

Traction Unit Differential

|   | R&R<br>Part No. | OEM<br>Part No.                                                                                                                                                                                                                                                | Description                   | Qty<br>Req | Order<br>Quantity |
|---|-----------------|----------------------------------------------------------------------------------------------------------------------------------------------------------------------------------------------------------------------------------------------------------------|-------------------------------|------------|-------------------|
| 1 | R202947         |                                                                                                                                                                                                                                                                | Gear - Pinion                 | 2          |                   |
| 2 | R241836         |                                                                                                                                                                                                                                                                | Gear - Differential           | 2          |                   |
| 3 | R3004484        |                                                                                                                                                                                                                                                                | Pulley - 56 Tooth             | 1          |                   |
| 4 | R302-5          | R173-0,<br>R21-6010,<br>R255825,<br>R302-37,<br>R302-47,<br>R302-57,<br>R302-58,<br>R302-6,<br>R31-0300,<br>R32-9660,<br>R471214,<br>R471223,<br>R471226,<br>R60-0800,<br>R62-3880,<br>R92-4181,<br>RJD7797,<br>RJD7842,<br>RJD7844,<br>RM0004,<br>RZS48114-04 | Fitting - Grease              | 1          |                   |
| 5 | R308028         |                                                                                                                                                                                                                                                                | Pin - Hardened Traction Shaft | 1          |                   |
| 6 | R308030         |                                                                                                                                                                                                                                                                | Thrust Washer - 3/8 x 1       | 2          |                   |
| 7 | R319085         |                                                                                                                                                                                                                                                                | Pin - Gear                    | 2          |                   |
| 8 | R3296-15        | 367029,<br>R1503473,<br>R32118-5,<br>R32127-23,<br>R32127-47,<br>R367029,<br>R445748,<br>RG-371,<br>RN101345                                                                                                                                                   | Locknut - 3/4-16 Nylon Jam    | 1          |                   |
| 9 | R3296-49        | R2810096                                                                                                                                                                                                                                                       | Locknut - 1 in 14             | 1          |                   |

Traction Unit Differential

| 10 <b>R361451</b> |                                    | Flat Washer 1 x 1-1/2 Hardened Thrust |   |
|-------------------|------------------------------------|---------------------------------------|---|
| 11                |                                    |                                       | 2 |
| 11 <b>R366693</b> |                                    | Bearing - Differential                | 2 |
| 12 <b>R366695</b> |                                    | Locking Collar                        | 2 |
| 13 <b>R366695</b> | -1                                 | Screw - Soc HD 1/4-28 x 5/8           | 2 |
| 14 <b>R366696</b> |                                    | Spacer - Differential                 | 1 |
| 15 <b>R366697</b> |                                    | Spacer - Bronze Thrust                | 2 |
| 16 <b>R366698</b> |                                    | Bushing - Drum                        | 2 |
| 17 <b>R366699</b> |                                    | Bushing - Differential                | 2 |
| 18 <b>R366700</b> |                                    | Seal - Grease                         | 2 |
| 19 <b>R366701</b> |                                    | Seal - Grease                         | 2 |
| 20 <b>R366702</b> |                                    | Seal - Oil                            | 1 |
| 21 <b>R415563</b> |                                    | Set Screw - 7/16-20 x 3/8             | 2 |
| 22 <b>R434004</b> | 434004,<br>R434003                 | Screw - Soc HD 5/16-18 x 1            | 3 |
| 23 <b>R434024</b> | 434024,<br>R3274-12                | Bolt - Soc HD Cap 5/16-18 x 3/4       | 2 |
| 24 <b>R446136</b> | 446136,<br>R446134                 | Washer - Lock 5/16 Zinc               | 5 |
| 25 <b>R458127</b> |                                    | Snap Ring                             | 2 |
| 26 <b>R463007</b> |                                    | Key                                   | 2 |
| 27 <b>R463017</b> | R2119-561,<br>R31-4400,<br>R3257-5 | Key - Woodruff                        | 1 |
| 28 <b>R100002</b> | 4                                  | Smooth Roller - Fits 18 in            | 2 |

Traction Unit Differential

|    | R&R<br>Part No. | OEM<br>Part No.                                                                                                                                    | Description                    | Qty<br>Req | Order<br>Quantity |
|----|-----------------|----------------------------------------------------------------------------------------------------------------------------------------------------|--------------------------------|------------|-------------------|
| 28 | R132655         |                                                                                                                                                    | Smooth Roller - Fits 22 in     | 2          |                   |
| 30 | R1000027        |                                                                                                                                                    | Dimpled Roller - Fits 26 in    | 2          |                   |
| 31 | R395419         |                                                                                                                                                    | Roller Shaft - Fits 18 in      | 1          |                   |
| 31 | R395367         |                                                                                                                                                    | Roller Shaft - Fits 22 in      | 1          |                   |
| 31 | R395418         |                                                                                                                                                    | Roller Shaft - Fits 26 in      | 1          |                   |
| 34 | R241835         |                                                                                                                                                    | Differential                   | 1          |                   |
| 35 | R220318         |                                                                                                                                                    | Bearing Housing - Differential | 1          |                   |
| 36 | R220319         |                                                                                                                                                    | Bearing Housing - Differential | 1          |                   |
| 37 | R164057         |                                                                                                                                                    | Seal Cover                     | 1          |                   |
| 38 | R443106         | 3218-2,<br>443106,<br>R01-188-0518,<br>R09003,<br>R22-12-AJD,<br>R32111-4,<br>R3217-6,<br>R513295,<br>R513412,<br>R915112P,<br>R915978,<br>R915979 | Nut - 5/16-18 Y/Zinc Plated    | 4          |                   |