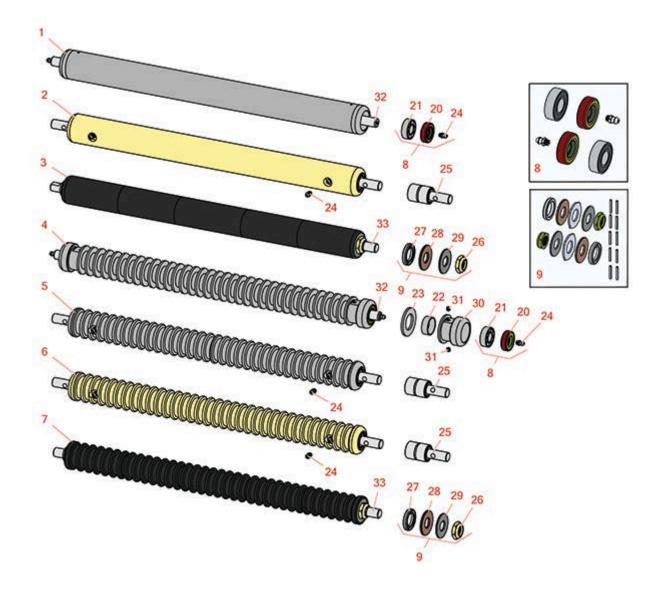

Cutting Unit Rollers

Cutting Unit Rollers

|       | R&R<br>Part No.                                                                                                                                                                        | OEM<br>Part No.      | Description                                 | Qty<br>Req | Order<br>Quantity |  |
|-------|----------------------------------------------------------------------------------------------------------------------------------------------------------------------------------------|----------------------|---------------------------------------------|------------|-------------------|--|
| R&R I | Rollers to fit 4018                                                                                                                                                                    |                      |                                             | '          |                   |  |
| 5     | R101129                                                                                                                                                                                | R68618               | Roller - Grooved Machined<br>Aluminum       | 0          |                   |  |
|       | Detail Description bearings.:                                                                                                                                                          | p" style             |                                             |            |                   |  |
| 6     | R101130                                                                                                                                                                                | R68616               | Roller - Grooved Solid Steel                | 0          |                   |  |
|       | Detail Description: Machined from solid steel, this heavy weight roller uses greasable "water-pump" style bearings.:                                                                   |                      |                                             |            |                   |  |
| R&R I | Rollers to fit 4022                                                                                                                                                                    |                      |                                             |            |                   |  |
| 1     | R158776                                                                                                                                                                                | R1004991,<br>R162917 | Roller - Smooth Tubular Steel               | 0          |                   |  |
|       | Detail Description: Constructed with a through shaft and greasable ball bearings.:                                                                                                     |                      |                                             |            |                   |  |
| 2     | R101126                                                                                                                                                                                |                      | Roller - Smooth Solid Steel                 | 0          |                   |  |
|       | Detail Description: Machined from solid steel, this heavy weight roller uses greasable "water-pump" style bearings.:                                                                   |                      |                                             |            |                   |  |
| 3     | R101336                                                                                                                                                                                |                      | Roller - Smooth UHMW<br>Polyethylene        | 0          |                   |  |
|       | Detail Description: Machined from solid UHMW, this low maintenance roller uses a 1" solid stainless steel shaft and requires no grease. UHMW material prevents build-up of debris.:    |                      |                                             |            |                   |  |
| 4     | R68527R                                                                                                                                                                                | R68527               | Roller - Grooved Repairable Steel           | 0          |                   |  |
|       | Detail Description: Constructed with a through shaft and greasable ball bearings, this roller can be repaired by unscrewing the ends and replacing the series of washers and spacers.: |                      |                                             |            |                   |  |
| 5     | R101123                                                                                                                                                                                |                      | Roller - Grooved Machined Solid<br>Aluminum | 0          |                   |  |
|       | Detail Description: Machined from solid aluminum, this lightweight roller uses greasable "water-pump" style bearings.:                                                                 |                      |                                             |            |                   |  |
| 6     | R68577                                                                                                                                                                                 |                      | Roller - Grooved Machined Solid<br>Steel    | 0          |                   |  |

Cutting Unit Rollers

|      | R&R<br>Part No.                                                                                                                                                                                                                             | OEM<br>Part No. | Description                                 | Qty<br>Req | Order<br>Quantity |  |
|------|---------------------------------------------------------------------------------------------------------------------------------------------------------------------------------------------------------------------------------------------|-----------------|---------------------------------------------|------------|-------------------|--|
|      | Detail Description<br>pump" style beau                                                                                                                                                                                                      |                 | this heavyweight roller uses greasable "wat | ter-       |                   |  |
| 7    | R101330                                                                                                                                                                                                                                     | R1013300        | Roller - Grooved UHMW<br>Polyethylene       | 0          |                   |  |
|      | Detail Description: Machined from solid UHMW, this low maintenance roller rotates around a 1" solid stainless steel shaft and requires no bearings or grease. Patented groove design and smooth UHMW material prevents build-up of debris.: |                 |                                             |            |                   |  |
| R&R  | Rollers to fit 4020                                                                                                                                                                                                                         | 5               |                                             |            |                   |  |
| 5    | R101127                                                                                                                                                                                                                                     | R67617          | Roller - Grooved Machined<br>Aluminum       | 0          |                   |  |
|      | Detail Description: Machined from solid aluminum, this roller uses greasable "water-pumpearings.:                                                                                                                                           |                 |                                             | np" style  |                   |  |
| 6    | R101128                                                                                                                                                                                                                                     | R68628          | Roller - Grooved Machined Solid<br>Steel    | 0          |                   |  |
|      | Detail Description: Machined from solid steel, this heavy weight roller uses greasable "water-pump" style bearings.:                                                                                                                        |                 |                                             |            |                   |  |
| Over | haul Kits                                                                                                                                                                                                                                   |                 |                                             |            |                   |  |
| 8    | R100130                                                                                                                                                                                                                                     |                 | Overhaul Kit - Roller                       | 0          |                   |  |
|      | Detail Description: Includes 2 ea.: R302-5 Grease Fittings, R303558 Bearings, & R305115 Seals:                                                                                                                                              |                 |                                             |            |                   |  |
| 9    | R101395                                                                                                                                                                                                                                     |                 | Overhaul Kit - UHMW Roller                  | 0          |                   |  |
|      | Detail Description: Fits all R&R 2" Dia. Black UHMW Polyethylene Rollers. Includes 10 ea.:<br>R150322 Roll Pins; 2 ea.: R3296-15 Locknuts, R150347T Teflon Seals, R150333 Thrust Washers, &<br>R150334A Bronze Thrust Washers:              |                 |                                             |            |                   |  |
| Othe | r Parts Available                                                                                                                                                                                                                           |                 |                                             |            |                   |  |
| 20   | R305115                                                                                                                                                                                                                                     | RET15219        | Seal - Roller                               | 2          |                   |  |
| 21   | R303558                                                                                                                                                                                                                                     | RET15220        | Bearing - Roller                            | 2          |                   |  |
| 22   | R150651                                                                                                                                                                                                                                     |                 | Spacer - 2-3/8 Roller                       | 34         |                   |  |
|      |                                                                                                                                                                                                                                             | RET15220        |                                             |            |                   |  |

Cutting Unit Rollers

| R173-0, R21-6010, R255825, R302-37, R302-47, R302-57, R302-58, R302-6, R31-0300, R32-9660, R471214, P471333                                              | 2              |  |
|----------------------------------------------------------------------------------------------------------------------------------------------------------|----------------|--|
| R21-6010,<br>R255825,<br>R302-37,<br>R302-47,<br>R302-57,<br>R302-58,<br>R302-6,<br>R31-0300,<br>R32-9660,<br>24 <b>R302-5</b> R471214, Fitting - Grease | 2              |  |
| R471223,<br>R471226,<br>R60-0800,<br>R62-3880,<br>R92-4181,<br>RJD7797,<br>RJD7842,<br>RJD7844,<br>RM0004,<br>RZS48114-04                                |                |  |
| 25 <b>R101481</b> R311839, R364082 Bearing - Roller                                                                                                      | 2              |  |
| Detail Description: Fits R&R Machined Grooved Roller & Smooth (19 lbs) F                                                                                 | Roller:        |  |
| 367029,<br>R1503473,<br>R32118-5,<br>R32127-23,<br>26 <b>R3296-15</b> R32127-47, Locknut - 3/4-16 N<br>R367029,<br>R445748,<br>RG-371,<br>RN101345       | Nylon Jam 2    |  |
| 27 <b>R150347T</b> R150347 Seal - Nonstick Lip                                                                                                           | 2              |  |
| 28 <b>R150334A</b> Washer - Thrust S.                                                                                                                    | AE660 Bronze 2 |  |
| 29 <b>R150323</b> Washer - Thrust O                                                                                                                      | Outer Keyed 2  |  |
| 30 <b>R150650</b> Roller End - 2 Rep                                                                                                                     | airable 2      |  |

Cutting Unit Rollers

|    | R&R<br>Part No. | OEM<br>Part No.       | Description               | Qty <b>Order</b><br>Req <b>Quantity</b> |
|----|-----------------|-----------------------|---------------------------|-----------------------------------------|
| 31 | R150690         | R108-0989,<br>R415509 | Screw - Set 1/4-20 x 1/4  | 4                                       |
| 32 | R102030         | RET16251              | Shaft - Front Roller      | 1                                       |
| 33 | R101331         |                       | Shaft - 1 SS Front Roller | 1                                       |