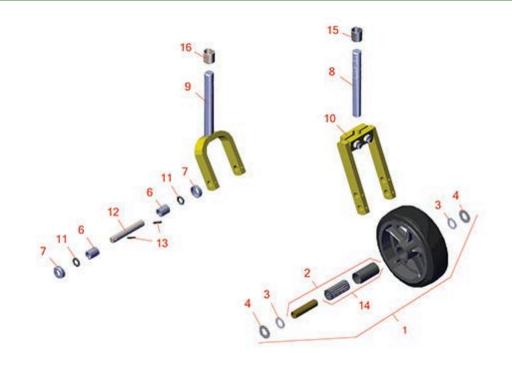

## **Replaces Roseman Fairway Parts**

| Pro | ducts           | Cutting Unit<br>Caster Wheels |                                |                                         |
|-----|-----------------|-------------------------------|--------------------------------|-----------------------------------------|
|     | R&R<br>Part No. | OEM<br>Part No.               | Description                    | Qty <b>Order</b><br>Req <b>Quantity</b> |
| 1   | RAR177          | AR177                         | Wheel - 8 Front Caster Assy    | 2                                       |
| 1   | RAR-210         | AR-210                        | Wheel - 6 Front Caster Assy    | 2                                       |
| 2   | R240-0          | 240-0                         | Bearing - w/Bushing            | 2                                       |
| 3   | R245-0          | 245-0                         | Washer - Bearing Retainer      | 4                                       |
| 4   | R3-8448         | 141-0                         | Washer - Lift Bail             | 4                                       |
| 6   | R82-0           | 82-0                          | Bearing - Caster Bushing       | 4                                       |
| 7   | R149-0          | 149-0                         | Cap - Grease Retainer          | 2                                       |
| 8   | R96-0           | 96-0                          | Stem - Caster Fork             | 1                                       |
| 9   | RAR-7           | AR-7                          | Caster Fork - Fits 6 Wheel     | 2                                       |
| 10  | RAR-58          | AR-58                         | Fork - Universal Caster        | 2                                       |
| 11  | R148-0          | 148-0                         | Seal - Roller                  | 2                                       |
| 12  | R147-0          | 147-0                         | Axle - Wheel                   | 1                                       |
| 14  | R21-3850        |                               | Bearing - Wheel                | 0                                       |
| 15  | R192-0          | 192-0                         | Bushing - Steel Upper Caster   | 4                                       |
| 16  | R192-0X         | 192-0X                        | Bushing - Oversized For Caster | 4                                       |
|     |                 |                               |                                |                                         |