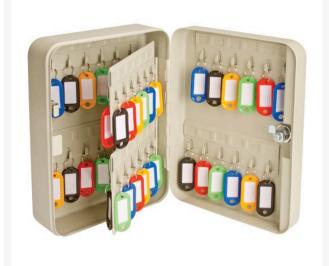

## Key Cabinet - 48 Key Capacity R3928

## Details

Locking key cabinets feature solid steel construction with durable, powder-coated finish. Keys hang on welded-on hook bars. Mount on wall or set on shelf. Includes key ID tags with split ring. Cylinder lock and two keys. 7" x 10".

- Solid steel construction
- Power-coated finish
- Key ID tags with split ring
- Cylinder lock and two keys
- 48 key capacity