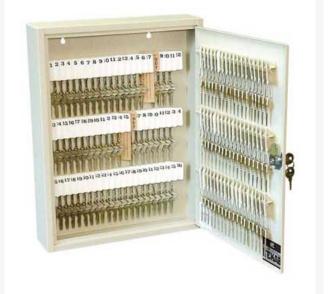

## Key Cabinet - 60-COUNT Heavy Duty Rekeyable R3920

## Details

Store and organize your keys for security to restricted areas, equipment, vehicles and cabinets. Provides key accountability and security. Heavy gauge steel cabinet is constructed with built-in, slotted steel key racks. Includes numbered white plastic key tags with bright nickel-plated snap-on hooks, "out-key" control tags and a numbered lock location chart. Mount on wall, set on shelf or recess in wall. Full length hinge. Key lock with 2 keys. Beige.

- Secure keys to restricted areas, equipment, vehicles, cabinets
- Heavy-gauge steel
- Built-in steel key racks
- Numbered white plastic key tags included
- Full-length hinge
- Key lock with 2 keys

Specifications