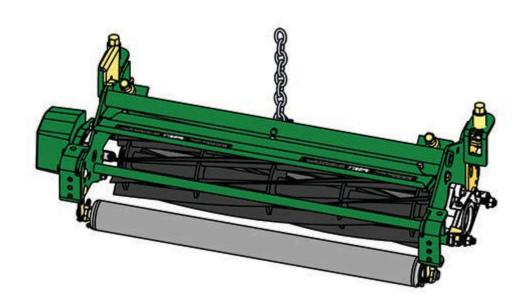

## Replaces John Deere 3225B Reel Mower Parts

Medium Cutting Unit Complete Cutting Unit

## Replaces John Deere 3225B Reel Mower Parts

Medium Cutting Unit Complete Cutting Unit

|      | R&R<br>Part No.                                                                                                                                                            | OEM<br>Part No. | Description                       | Qty<br>Req | Order<br>Quantity |
|------|----------------------------------------------------------------------------------------------------------------------------------------------------------------------------|-----------------|-----------------------------------|------------|-------------------|
| Stan | dard Cutting Unit                                                                                                                                                          |                 |                                   |            |                   |
| 1    | R130120                                                                                                                                                                    | BM18973         | Complete Standard Cutting<br>Unit | 0          |                   |
|      | Tech Note: R&R Cutting Units Complete with RAET10826 9 Blade Reel, RET14402 Thin Bedknife, RAMT1061 Grooved Front Roller & RAMT1060 Solid Rear Roller:                     |                 |                                   |            |                   |
| Cust | om Cutting Unit                                                                                                                                                            |                 |                                   |            |                   |
| 2    | R130120-SPL                                                                                                                                                                | BM18973         | Custom Cutting Unit               | 0          |                   |
|      | Tech Note: R&R Custom Cutting Unit price does not include Reel, Bedknife, Front Roller and Rear Roller. Select these options from the parts list to complete custom unit.: |                 |                                   |            |                   |