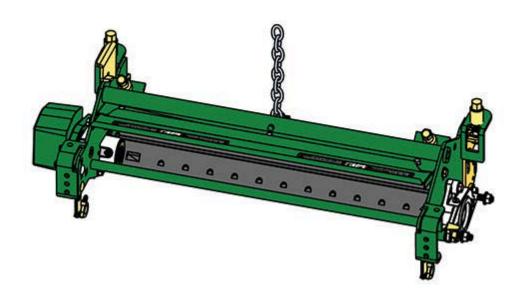

## Replaces John Deere 3225B Reel Mower Parts

Medium Cutting Unit Complete Cutting Unit

## Replaces John Deere 3225B Reel Mower Parts

Medium Cutting Unit Complete Cutting Unit

|      | R&R<br>Part No.                                                                                                                                                            | OEM<br>Part No. | Description                       | Qty<br>Req | Order<br>Quantity |
|------|----------------------------------------------------------------------------------------------------------------------------------------------------------------------------|-----------------|-----------------------------------|------------|-------------------|
| Stan | dard Cutting Unit                                                                                                                                                          |                 |                                   |            |                   |
| 1    | R130120                                                                                                                                                                    | BM18973         | Complete Standard Cutting<br>Unit | 0          |                   |
|      | Tech Note: R&R Cutting Units Complete with RAET10826 9 Blade Reel, RET14402 Thin Bedknife, RAMT1061 Grooved Front Roller & RAMT1060 Solid Rear Roller:                     |                 |                                   |            |                   |
| Cust | om Cutting Unit                                                                                                                                                            |                 |                                   |            |                   |
| 2    | R130120-SPL                                                                                                                                                                | BM18973         | Custom Cutting Unit               | 0          |                   |
|      | Tech Note: R&R Custom Cutting Unit price does not include Reel, Bedknife, Front Roller and Rear Roller. Select these options from the parts list to complete custom unit.: |                 |                                   |            |                   |