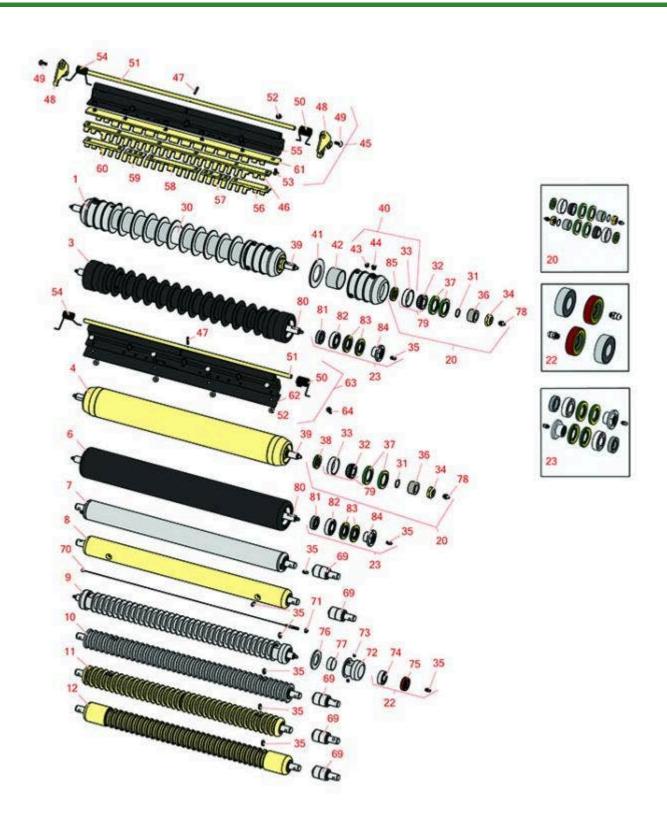

## Parts

Heavy Cutting Unit Front Rollers

| Pro | ducts He                                                                                                                                                                                                                                                                                         | <b>arts</b><br>avy Cutting Unit<br>ont Rollers |                                                                                         |            |                 |  |  |
|-----|--------------------------------------------------------------------------------------------------------------------------------------------------------------------------------------------------------------------------------------------------------------------------------------------------|------------------------------------------------|-----------------------------------------------------------------------------------------|------------|-----------------|--|--|
|     | R&R<br>Part No.                                                                                                                                                                                                                                                                                  | OEM<br>Part No.                                | Description                                                                             | Qty<br>Req | Orde<br>Quantit |  |  |
| &R  | Front Rollers                                                                                                                                                                                                                                                                                    |                                                | ·                                                                                       |            | _               |  |  |
| 1   | R500512                                                                                                                                                                                                                                                                                          | AMT2966,<br>BM25317                            | Roller - Grooved Repairable Steel                                                       | 0          |                 |  |  |
|     |                                                                                                                                                                                                                                                                                                  |                                                | nd greasable ball bearings. This roller can be<br>g the series of washers and spacers.: | е          |                 |  |  |
| 3   | R1203820                                                                                                                                                                                                                                                                                         | 1203752                                        | Roller - Fusion Grooved UHMW<br>Polyethylene                                            | 0          |                 |  |  |
|     | Tech Note: Fusion Rollers combine the best features of our UHMW plastic rollers with a heavy-<br>duty internal bearing system. Machined from solid UHMW plastic that prevents build-up of<br>debris. This roller has a patented deep groove design and <click for="" more="" part#="">:</click>  |                                                |                                                                                         |            |                 |  |  |
| 4   | RAET11263                                                                                                                                                                                                                                                                                        | AET11263,<br>AMT2967                           | Roller - Smooth Tubular Steel                                                           | 0          |                 |  |  |
|     | Tech Note: Const<br>bearings for exte                                                                                                                                                                                                                                                            |                                                | this heavy duty roller uses greasable tapered                                           |            |                 |  |  |
| 6   | R1203825                                                                                                                                                                                                                                                                                         |                                                | Roller - Fusion Smooth UHMW<br>Polyethylene                                             | 0          |                 |  |  |
|     | Tech Note: Fusion Rollers combine the best features of our UHMW plastic rollers with a heavy-<br>duty internal bearing system. Machined from solid UHMW plastic that prevents build-up of<br>debris. This roller turns on precision stainless ball bear <click for="" more="" part#="">:</click> |                                                |                                                                                         |            |                 |  |  |
| 7   | RAET10111                                                                                                                                                                                                                                                                                        | AET10111,<br>AMT2876                           | Roller - Smooth Tubular Steel                                                           | 0          |                 |  |  |
|     | Tech Note: This tubular steel roller uses greasable "water-pump" style bearings.:                                                                                                                                                                                                                |                                                |                                                                                         |            |                 |  |  |
| 8   | RAMT1442                                                                                                                                                                                                                                                                                         | AMT1442,<br>AMT2878                            | Roller - Smooth Solid Steel                                                             | 0          |                 |  |  |
|     | Tech Note: Machined from solid steel, this heavy weight roller uses greasable "water-pump" style<br>bearings.:                                                                                                                                                                                   |                                                |                                                                                         |            |                 |  |  |
| 9   | R68527R                                                                                                                                                                                                                                                                                          |                                                | Roller - Grooved Repairable Steel                                                       | 0          |                 |  |  |
|     |                                                                                                                                                                                                                                                                                                  |                                                | nd greasable ball bearings, this roller can be<br>g the series of washers and spacers.: | 2          |                 |  |  |

| Repro | <b>e R</b> Pa<br>ducts He                                                                                                                                                             | eplaces John Dec<br>arts<br>avy Cutting Unit<br>ont Rollers    | ere 3225B Reel Mower                      |            |                   |  |  |  |
|-------|---------------------------------------------------------------------------------------------------------------------------------------------------------------------------------------|----------------------------------------------------------------|-------------------------------------------|------------|-------------------|--|--|--|
|       | R&R<br>Part No.                                                                                                                                                                       | OEM<br>Part No.                                                | Description                               | Qty<br>Reg | Order<br>Quantity |  |  |  |
|       | RAMT1061                                                                                                                                                                              | AET10557,<br>AMT1061,<br>AMT2877                               | Roller - Grooved Machined Solid<br>Steel  | 0          |                   |  |  |  |
|       | Tech Note: Mach<br>bearings.:                                                                                                                                                         | nined from solid steel, this heav                              | y weight roller uses greasable "water-pum | p" style   |                   |  |  |  |
| 11    | RAET10954                                                                                                                                                                             | AET10954,<br>AMT2875,<br>AMT2879                               | Roller - Grooved Machined Solid<br>Steel  | 0          |                   |  |  |  |
|       | Tech Note: Machined from solid steel, this heavy weight roller uses greasable "water-pump" style<br>bearings.:                                                                        |                                                                |                                           |            |                   |  |  |  |
| 12    | RAMT1443                                                                                                                                                                              | AMT1443,<br>AMT2879                                            | Roller - Grooved Machined Solid<br>Steel  | 0          |                   |  |  |  |
|       | bearings. Extend                                                                                                                                                                      |                                                                | y weight roller uses greasable "water-pum | p" style   |                   |  |  |  |
|       | RAET10632                                                                                                                                                                             | AET10632                                                       | Overhaul Kit - Roller                     | 0          |                   |  |  |  |
|       | Tech Note: Includes 4 ea: RET15755 Seal; 2 ea: R237-54 O-Ring, R253-122 Seal, R254-78 Bearing,<br>R254-79 Cup, R3296-15 Locknut, R471219 Grease Zerk, RET15726 Sleeve, RET15756 Seal: |                                                                |                                           |            |                   |  |  |  |
| 22    | R100130                                                                                                                                                                               |                                                                | Overhaul Kit - Roller                     | 0          |                   |  |  |  |
|       | Tech Note: Inclu                                                                                                                                                                      | des 2 ea.: R302-5 Grease Fitting                               | gs, R303558 Bearings, & R305115 Seals:    |            |                   |  |  |  |
| 23    | R114-5430                                                                                                                                                                             |                                                                | Overhaul Kit - Roller                     | 0          |                   |  |  |  |
|       |                                                                                                                                                                                       | des 4 ea.: R112-7494 Seals; 2 ea<br>ings & R114-3745 Locknuts: | a.: R302-5 Grease Zerks, R114-3717 Seals, |            |                   |  |  |  |
| Othe  | r Parts Available                                                                                                                                                                     | 2                                                              |                                           |            |                   |  |  |  |
| 30    | R500513                                                                                                                                                                               |                                                                | Tube - Only Grooved Roller                | 1          |                   |  |  |  |
| 31    | R237-54                                                                                                                                                                               | U46731,<br>U6731                                               | O-Ring - Small                            | 2          |                   |  |  |  |
| 32    | R254-78                                                                                                                                                                               | JD8188                                                         | Tapered Bearing Cone                      | 2          |                   |  |  |  |

### Replaces John Deere 3225B Reel Mower Parts

Heavy Cutting Unit Front Rollers

| ltem <b>R&amp;R</b> | OEM      | Description   | Qty <b>Order</b>    |
|---------------------|----------|---------------|---------------------|
| No <b>Part No.</b>  | Part No. |               | Req <b>Quantity</b> |
| 33 <b>R254-79</b>   | JD8226   | Cup - Bearing | 2                   |

Tech Note: Use R254-79M installation mandrel to properly install race.:

| 34 | R3296-15                                                                                    | N101345                      | Locknut - 3/4-16 Nylon Jam     | 2  |  |  |
|----|---------------------------------------------------------------------------------------------|------------------------------|--------------------------------|----|--|--|
| 35 | JD7797,<br><b>R302-5</b> JD7842,<br>JD7844                                                  |                              | Fitting - Grease               | 2  |  |  |
| 36 | RET15726                                                                                    | ET15726,<br>RET15726         | Sleeve - Wear Hardened         | 2  |  |  |
| 37 | RET15755                                                                                    | ET15755                      | Seal - Oil                     | 4  |  |  |
| 38 | RET15756                                                                                    | ET15756,<br>MT1739,<br>MT739 | Seal                           | 2  |  |  |
| 39 | RET17515                                                                                    | ET17515                      | Shaft - Roller                 | 1  |  |  |
| 40 | R500511                                                                                     |                              | Roller End - Threaded 3        | 2  |  |  |
| 41 | R150673                                                                                     |                              | Washer - 3 Repairable Roller   | 11 |  |  |
| 42 | R150676                                                                                     |                              | Spacer - 2-3/4 Dia x 1-1/4 L   | 10 |  |  |
| 43 | R150691                                                                                     |                              | Screw - Set Nyloc 3/8-16 x 3/8 | 4  |  |  |
| 44 | R170714                                                                                     | E14814                       | Fitting - Pressure Relief      | 2  |  |  |
| 45 | R500559                                                                                     | BM18680,<br>MT18680          | Scraper Kit - Grooved Roller   | 1  |  |  |
|    | Tech Note: Fits John Deere AET11262 & AMT2966 Grooved Roller Only:                          |                              |                                |    |  |  |
| 45 | R500573                                                                                     |                              | Scraper Kit - SET/5            | 1  |  |  |
|    | Tech Note: Fits R&R R500512 Roller Only & Incl R500572 Scraper:                             |                              |                                |    |  |  |
| 46 | R500558                                                                                     |                              | Scraper - Grooved Roller       | 5  |  |  |
|    | Tech Note: Fits OFM Roller Only 1 Piece Scraper fits OFM AFT11262 & AMT2966 Grooved Roller: |                              |                                |    |  |  |

Tech Note: Fits OEM Roller Only. 1 Piece Scraper fits OEM AET11262 & AMT2966 Grooved Roller:

### Replaces John Deere 3225B Reel Mower Parts

Heavy Cutting Unit Front Rollers

|    | R&R<br>Part No.                     | OEM<br>Part No.     | Description                       | Qty<br>Req | Order<br>Quantity |
|----|-------------------------------------|---------------------|-----------------------------------|------------|-------------------|
| 47 | R34M7010                            | 34M7010             | Pin - Spring                      | 5          |                   |
| 48 | RMT2407                             | MT2407              | Bracket - Roller Scraper          | 10         |                   |
| 49 | R03M7221                            | 03M7221             | Bolt - Carriage M6 x 16           | 20         |                   |
| 50 | RET17629                            | ET17629             | Spring - Torsion LH               | 5          |                   |
| 51 | RET17757                            | ET11757,<br>ET17757 | Pin - Scraper                     | craper 5   |                   |
| 52 | R14M7303                            | 14M7303             | Nut - 6mm x 1.0 Flanged           | 14         |                   |
| 53 | R03M7251                            | 03M7251             | Bolt - Gr. Roller Scraper         | 30         |                   |
| 54 | RET17630                            | ET17630             | Spring - Torsion RH               | 5          |                   |
| 55 | R500571                             | MT2369              | Bar - Scraper                     | 5          |                   |
| 56 | RMT5159                             | MT5159              | Scraper - Fits J.D. LH End        |            |                   |
| 57 | RMT2341                             | MT2341              | Section - Grooved Scraper 4 Tooth |            |                   |
| 58 | RMT2340                             | MT2340              | Scraper - Fits J.D. Center        |            |                   |
| 59 | RMT2342                             | MT2342              | Section - Grooved Scraper 3 Tooth | 5          |                   |
| 60 | RMT5158                             | MT5158              | Scraper - Fits J.D. RH End        | 5          |                   |
| 61 | R500572                             |                     | Scraper - Fits R500512 Only       | 5          |                   |
| 62 | RMT2595                             | MT2595,<br>MT2895   | Scraper Blade - Solid Roller      | 1          |                   |
| 63 | RBM17684                            | BM17684             | Scraper Kit - Solid Roller SET/5  | 1          |                   |
|    | Tech Note: Includes 20 ea: R03M7221 |                     |                                   |            |                   |

Tech Note: Includes 20 ea: R03M7221 Bolt, R14M7303 Nut; 5 ea: R34M7010 Pin, R500571 Scraper Bar, RET17629 LH Spring, RET17630 RH Spring, RET17757 Pin, RMT2595 Scraper Blade:

| 64 <b>R21M7246</b> | 21M7246 | Screw | 6 |
|--------------------|---------|-------|---|
|                    |         |       |   |

### Replaces John Deere 3225B Reel Mower Parts

Heavy Cutting Unit Front Rollers

|    | R&R<br>Part No.            | OEM<br>Part No.                   | Description                   | Qty<br>Req | Order<br>Quantity |
|----|----------------------------|-----------------------------------|-------------------------------|------------|-------------------|
| 69 | RAA35741                   | AA35741,<br>AET10129,<br>TCA22836 | Bearing                       | 2          |                   |
|    | Tech Note: 1/4" Side Hole: |                                   |                               |            |                   |
| 70 | RAET10139                  | AET10139                          | Cable - Roller Scraper        | 1          |                   |
| 71 | RU45916                    | 14M7298,<br>U45916                | Locknut - 10-24 ESNA          | 2          |                   |
| 72 | R150650                    |                                   | Roller End - 2 Repairable     | 2          |                   |
| 73 | R150690                    |                                   | Screw - Set 1/4-20 x 1/4      | 4          |                   |
| 74 | R303558                    | ET15220                           | Bearing - Roller              | 2          |                   |
| 75 | R305115                    | ET15219                           | Seal - Roller                 | 2          |                   |
| 76 | R150652                    |                                   | Washer - 2 Roller             | 33         |                   |
| 77 | R150651                    |                                   | Spacer - 2-3/8 Roller         | 34         |                   |
| 78 | R471219                    | 471219,<br>JD7759,<br>JD7798      | Zerk - Grease                 | 2          |                   |
| 79 | R500534                    |                                   | Bearing - with Cup            | 2          |                   |
| 80 | R1203821                   |                                   | Shaft - Fusion Roller         | 1          |                   |
| 81 | R114-3717                  |                                   | Seal                          | 2          |                   |
| 82 | R112-5290                  |                                   | Bearing - Stainless           | 2          |                   |
| 83 | R112-7494                  |                                   | Seal                          | 4          |                   |
| 84 | R114-3745                  |                                   | Locknut - Bearing - Stainless | 2          |                   |
| 85 | R253-122                   | 253-122                           | Seal                          | 2          |                   |
|    |                            |                                   |                               |            |                   |