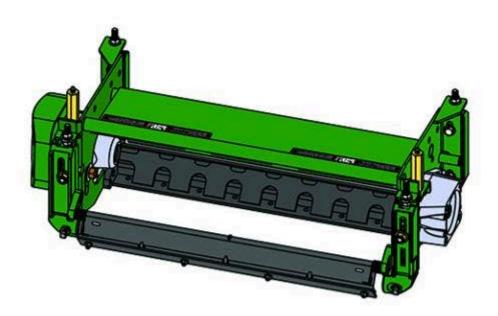

## Replaces John Deere 3225B Reel Mower Parts

Heavy Cutting Unit Complete Cutting Unit

## Replaces John Deere 3225B Reel Mower Parts

Heavy Cutting Unit Complete Cutting Unit

|      | R&R<br>Part No.                                                                                                                                                            | OEM<br>Part No. | Description                       | Qty<br>Req | Order<br>Quantity |
|------|----------------------------------------------------------------------------------------------------------------------------------------------------------------------------|-----------------|-----------------------------------|------------|-------------------|
| Stan | dard Cutting Unit                                                                                                                                                          |                 |                                   |            |                   |
| 1    | RBM17667                                                                                                                                                                   | BM17667         | Complete Standard Cutting<br>Unit | 0          |                   |
|      | Tech Note: R&R Cutting Units Complete with: RAET11159 8 Blade Reel; RET17751 Bedknife -<br>12mm HOC and RAET11263 Front & Rear Solid Rollers:                              |                 |                                   |            |                   |
| Cust | om Cutting Unit                                                                                                                                                            |                 |                                   |            |                   |
| 2    | RBM17667-SPL                                                                                                                                                               |                 | Custom Cutting Unit               | 0          |                   |
|      | Tech Note: R&R Custom Cutting Unit price does not include Reel, Bedknife, Front Roller and Rear Roller. Select these options from the parts list to complete custom unit.: |                 |                                   |            |                   |