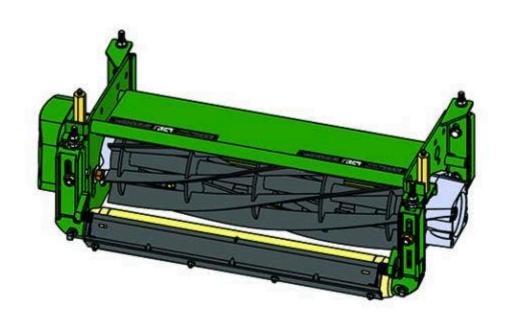

## Replaces John Deere 3225B Reel Mower Parts

Heavy Cutting Unit Complete Cutting Unit

## Replaces John Deere 3225B Reel Mower Parts

Heavy Cutting Unit Complete Cutting Unit

|      | R&R<br>Part No.                                                                                                                                                            | OEM<br>Part No. | Description                       | Qty<br>Req | Order<br>Quantity |
|------|----------------------------------------------------------------------------------------------------------------------------------------------------------------------------|-----------------|-----------------------------------|------------|-------------------|
| Stan | dard Cutting Unit                                                                                                                                                          |                 |                                   |            |                   |
| 1    | RBM17667                                                                                                                                                                   | BM17667         | Complete Standard Cutting<br>Unit | 0          |                   |
|      | Tech Note: R&R Cutting Units Complete with: RAET11159 8 Blade Reel; RET17751 Bedknife -<br>12mm HOC and RAET11263 Front & Rear Solid Rollers:                              |                 |                                   |            |                   |
| Cust | om Cutting Unit                                                                                                                                                            |                 |                                   |            |                   |
| 2    | RBM17667-SPL                                                                                                                                                               |                 | Custom Cutting Unit               | 0          |                   |
|      | Tech Note: R&R Custom Cutting Unit price does not include Reel, Bedknife, Front Roller and Rear Roller. Select these options from the parts list to complete custom unit.: |                 |                                   |            |                   |