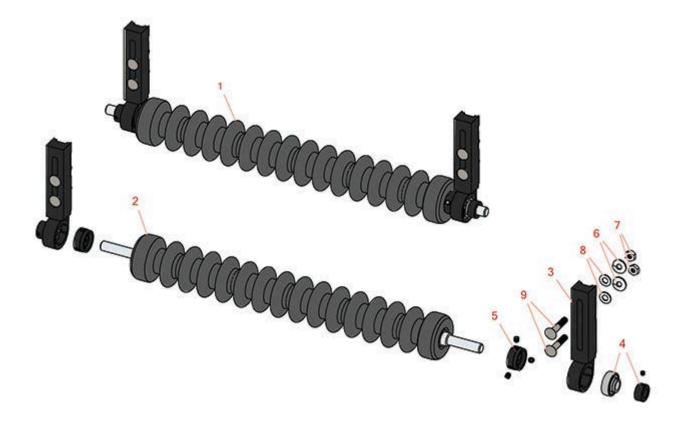

## Replaces John Deere 3215 Reel Mower Parts

Heavy Cutting Unit Minuteman Roller System

|                                   | R&R<br>Part No. | OEM<br>Part No.  | Description                                                    | Qty<br>Req | Order<br>Quantity |
|-----------------------------------|-----------------|------------------|----------------------------------------------------------------|------------|-------------------|
| Complete Minuteman Roller Systems |                 |                  |                                                                |            |                   |
| 1                                 | RMD1001         |                  | Minuteman Front Grooved Roller System                          | 0          |                   |
|                                   | Detail Descrip  | tion: Complete r | coller systems include roller and two brackets with bearings.: |            |                   |
| Minuteman Rollers Only            |                 |                  |                                                                |            |                   |
| 2                                 | RM528           |                  | Minuteman Grooved Roller Only                                  | 0          |                   |
|                                   | Detail Descrip  | tion: Use with M | inuteman Roller Bracket System Only:                           |            |                   |
| Other Parts Available             |                 |                  |                                                                |            |                   |
| 3                                 | RD121           |                  | Bracket Assy - Front/Rear RH/LH                                | 0          |                   |
| 4                                 | RMMB157         |                  | Bearing w/Locking Collar                                       | 0          |                   |
| 5                                 | RMM3            |                  | End Hub - 7/8 ID                                               | 0          |                   |
| 6                                 | R120177         |                  | Washer - Lock 3/8                                              | 0          |                   |
| 7                                 | R443110         |                  | Nut - 3/8-16 Hex                                               | 0          |                   |
| 8                                 | R453011         | 24M7096          | Washer - Flat 3/8 SAE Y/Zinc                                   | 0          |                   |
| 9                                 | RMM604          |                  | Bolt - Carriage 3/8-16 x 2 Gr 5                                | 0          |                   |