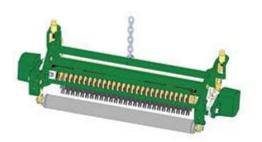

## Replaces John Deere 2500A Riding Greens Mower Parts

Verti-Cut Unit - Serial up to 030000 Complete Verti-Cut Unit

## **Replaces John Deere 2500A Riding Greens Mower Parts**

Verti-Cut Unit - Serial up to 030000 Complete Verti-Cut Unit

|                         | R&R<br>Part No.                                                                                                                                                                     | OEM<br>Part No. | Description                         | Qty<br>Req | Order<br>Quantity |
|-------------------------|-------------------------------------------------------------------------------------------------------------------------------------------------------------------------------------|-----------------|-------------------------------------|------------|-------------------|
| Standard Verti-Cut Unit |                                                                                                                                                                                     |                 |                                     |            |                   |
| 1                       | R130125                                                                                                                                                                             | BM19916         | Complete Standard Verti-Cut<br>Unit | 0          |                   |
|                         | Detail Description: R&R Verti-Cut Units Complete with RAMT2703 Verti-Cut Blades, RAET10111 Solid Front Roller & RAMT1060 Solid Rear Roller:                                         |                 |                                     |            |                   |
| Cust                    | om Cutting Unit                                                                                                                                                                     |                 |                                     |            |                   |
| 2                       | R130125-SPL                                                                                                                                                                         |                 | Custom Verti-Cut Unit               | 0          |                   |
|                         | Detail Description: R&R Custom Cutting Unit price does not include Verti-Cut Reel, Front Roller and Rear Roller. Select these options from the parts list to complete custom unit.: |                 |                                     |            |                   |