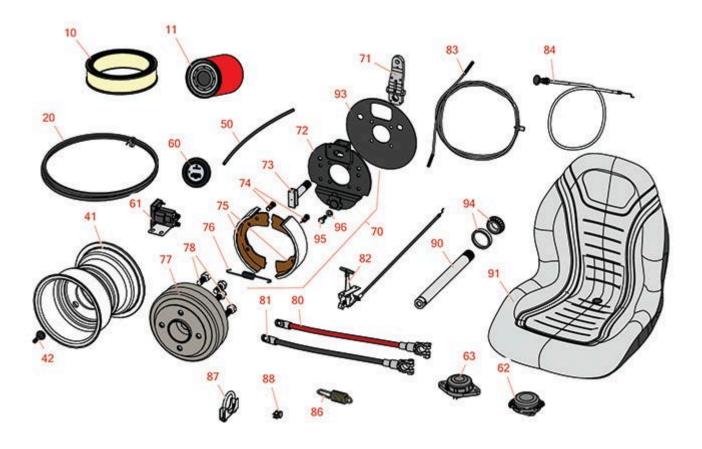

Traction Unit Traction Unit

Traction Unit Traction Unit

|        | R&R<br>Part No.                                                                                                                 | OEM<br>Part No.                                               | Description                                             | Qty<br>Req | Order<br>Quantity |  |  |
|--------|---------------------------------------------------------------------------------------------------------------------------------|---------------------------------------------------------------|---------------------------------------------------------|------------|-------------------|--|--|
| Filter | rs                                                                                                                              |                                                               |                                                         |            |                   |  |  |
| 10     | R4708301                                                                                                                        | 4708301                                                       | Air Filter                                              | 1          |                   |  |  |
| 11     | R86-3010                                                                                                                        | 108046,<br>281370,<br>522972,<br>549587,<br>549597,<br>925023 | Baldwin Hydraulic Oil Filter                            | 1          |                   |  |  |
| Belts  |                                                                                                                                 |                                                               |                                                         |            |                   |  |  |
| 20     | R390707                                                                                                                         | 390707                                                        | Belt - Drive Set/2                                      | 1          |                   |  |  |
| 41     | R121704                                                                                                                         | 121704                                                        | Wheel - with Valve Stem                                 | 3          |                   |  |  |
| 42     | R232-27                                                                                                                         | 232-27,<br>360111                                             | Stem - Valve w/ Cap                                     | 3          |                   |  |  |
| Hose   | s                                                                                                                               |                                                               |                                                         |            |                   |  |  |
| 50     | R554751                                                                                                                         | 554751                                                        | Hose - Fuel 1/4 in 10 ft                                | 1          |                   |  |  |
| Gaug   | es & Controls                                                                                                                   |                                                               |                                                         |            |                   |  |  |
| 60     | R162723                                                                                                                         | 162723,<br>358825                                             | Meter - Hour                                            | 1          |                   |  |  |
| 61     | R131905                                                                                                                         | 126070,<br>131905                                             | Solenoid - Starter                                      | 1          |                   |  |  |
| 62     | R151541                                                                                                                         |                                                               | Delta Seat Switch - Twist Mount 1 Pole<br>Normally Open | 1          |                   |  |  |
| 63     | R92-6282                                                                                                                        | 554390                                                        | Switch - Kill - Seat                                    | 1          |                   |  |  |
| Othe   | r Parts Available                                                                                                               |                                                               |                                                         |            |                   |  |  |
| 70     | R501307                                                                                                                         | 501307                                                        | Brake Assy                                              | 2          |                   |  |  |
|        | Tech Note: Includes: 2ea: R353868 Spring; 1 ea: R130191 Plate, R353869 Spring, R501150 Shoes, R546516 Camshaft & R554526 Lever: |                                                               |                                                         |            |                   |  |  |

Traction Unit Traction Unit

|    | R&R<br>Part No.                                  | OEM<br>Part No.   | Description                   | Qty<br>Req | Order<br>Quantity |  |
|----|--------------------------------------------------|-------------------|-------------------------------|------------|-------------------|--|
| 71 | R554526                                          | 501151,<br>554526 | Lever - Brake                 | 2          |                   |  |
| 72 | R130191                                          | 130191            | Plate - Brake Support         | 2          |                   |  |
| 73 | R546516                                          | 546516            | Camshaft - Brake              | 2          |                   |  |
| 74 | R353868                                          | 353868            | Spring - Shoe Hold Down       | 4          |                   |  |
| 75 | R501150                                          | 501150            | Shoe - Brake Set / 2          | 2          |                   |  |
| 76 | R353869                                          | 353869,<br>555714 | Spring - Shoe Return          | 2          |                   |  |
| 77 | R207461                                          | 207461            | Drum - Brake                  | 2          |                   |  |
| 78 | R353914                                          | 353914            | Bolt - Wheel                  | 8          |                   |  |
| 80 | R364162                                          | 364162            | Cable - Battery Positive      | 1          |                   |  |
| 81 | R364006                                          | 364006            | Cable - Battery Negative      | 1          |                   |  |
| 82 | R338381                                          | 338381            | Control - Throttle            | 1          |                   |  |
| 83 | R364226                                          | 364226            | Cable - Steering              | 1          |                   |  |
| 83 | R1004293                                         | 1004293           | Cable - Steering - Heavy Duty | 1          |                   |  |
| 84 | R131851                                          | 131851            | Control - Choke               | 1          |                   |  |
| 86 | R364164                                          | 364164            | Spring                        | 1          |                   |  |
| 87 | R348856                                          | 348856            | Clamp - Muffler - 1-1/2       | 1          |                   |  |
| 88 | R345666                                          | 345666            | Clamp                         | 2          |                   |  |
| 90 | R337358                                          | 337358            | Axle - Steering               | 1          |                   |  |
| 91 | RMXB200GY                                        | 1001774,<br>66172 | Milsco Seat XB200 - Grey      | 1          |                   |  |
|    | Tech Note: This seat will not accept seat belts: |                   |                               |            |                   |  |

### Traction Unit Traction Unit

|    | R&R<br>Part No. | OEM<br>Part No.   | Description                        | Qty<br>Req | Order<br>Quantity |
|----|-----------------|-------------------|------------------------------------|------------|-------------------|
| 93 | R390742         | 390742            | Shield                             | 2          |                   |
| 94 | R500596         | 500596            | Tapered Bearing Set - Cup and Cone | 2          |                   |
| 95 | R400184         | 400184,<br>400194 | Screw - 5/16-18 x 3/4 Hex          | 8          |                   |
| 96 | R446136         | 446134,<br>446136 | Washer - Lock 5/16 Zinc            | 10         |                   |