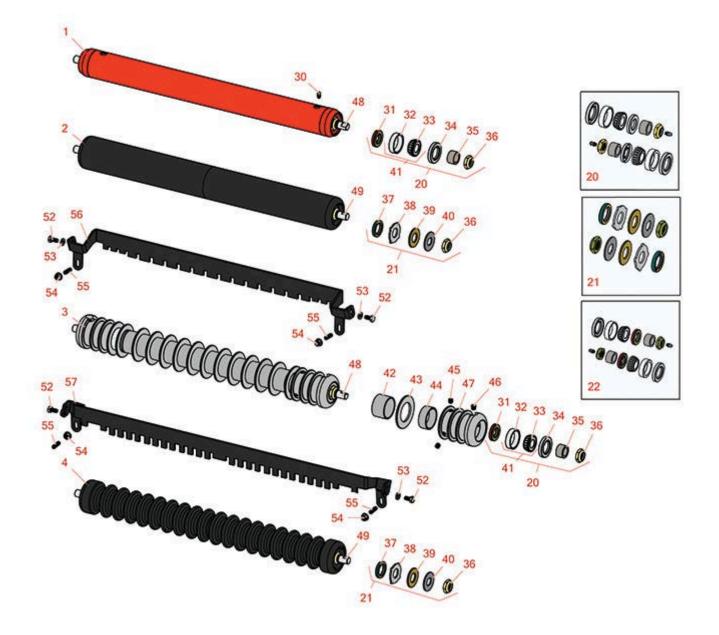

26" Belt Drive Cutting Unit Rollers

| R<br>rt No.                                                                                                                                                                                                                                          | OEM<br>Part No.              | Description                               | Qty<br>Req                                                                                                | Order<br>Quantity                                                                                             |  |  |  |
|------------------------------------------------------------------------------------------------------------------------------------------------------------------------------------------------------------------------------------------------------|------------------------------|-------------------------------------------|-----------------------------------------------------------------------------------------------------------|---------------------------------------------------------------------------------------------------------------|--|--|--|
| ers                                                                                                                                                                                                                                                  |                              |                                           |                                                                                                           |                                                                                                               |  |  |  |
| 04125                                                                                                                                                                                                                                                | 116940,<br>131863,<br>132639 | Roller - Smooth Tubular Steel             | 1                                                                                                         |                                                                                                               |  |  |  |
| Tech Note: Fits Front and Rear. Constructed with a through shaft, this heavy duty roller uses<br>greasable tapered bearings for extended life.:                                                                                                      |                              |                                           |                                                                                                           |                                                                                                               |  |  |  |
| 013630                                                                                                                                                                                                                                               |                              | Roller - Smooth UHMW Polyethylene         | 1                                                                                                         |                                                                                                               |  |  |  |
| Tech Note: Fits Front and Rear. Machined from solid UHMW, this low maintenance roller uses a<br>1" solid stainless steel shaft and requires no grease. UHMW material prevents build-up of<br>debris.:                                                |                              |                                           |                                                                                                           |                                                                                                               |  |  |  |
| 04100                                                                                                                                                                                                                                                | 116906,<br>123266            | Roller - Grooved Repairable Steel -<br>26 | 1                                                                                                         |                                                                                                               |  |  |  |
| Tech Note: Fits Front. Constructed with a through shaft and greasable ball bearings, this roller can be repaired by unscrewing the ends and replacing the series of washers and spacers.:                                                            |                              |                                           |                                                                                                           |                                                                                                               |  |  |  |
| 013620                                                                                                                                                                                                                                               | 123266                       | Roller - Grooved UHMW<br>Polyethylene     | 1                                                                                                         |                                                                                                               |  |  |  |
| Tech Note: Fits Front. Machined from solid UHMW, this low maintenance roller rotates around a<br>1" solid stainless steel shaft and requires no bearings or grease. Patented groove design and<br>smooth UHMW material prevents build-up of debris.: |                              |                                           |                                                                                                           |                                                                                                               |  |  |  |
| l Kits                                                                                                                                                                                                                                               |                              |                                           |                                                                                                           |                                                                                                               |  |  |  |
| 00137                                                                                                                                                                                                                                                |                              | Overhaul Kit - Roller                     | 0                                                                                                         |                                                                                                               |  |  |  |
| Tech Note: Includes 2 ea.: R3296-15 Locknuts, R302-5 Grease Fittings, R253-122 Seals, R253-1<br>Seals, R5-4038 Wear Sleeves, R254-78 Bearings & R254-79 Bearing Cups:                                                                                |                              |                                           |                                                                                                           |                                                                                                               |  |  |  |
| 01399                                                                                                                                                                                                                                                |                              | Overhaul Kit - UHMW 2 Pc Roller           | 1                                                                                                         |                                                                                                               |  |  |  |
| Tech Note: Fits all R&R 2-1/2" - 3-1/2" Dia. Black UHMW Plastic Rollers that do not use ball<br>bearings Includes 2 ea.: R1503230 Star Washers, R1503470 Seals, R150333 Thrust Washers,<br>R3296-15 Locknuts, R1503471 Bronze Thrust Washers:        |                              |                                           |                                                                                                           |                                                                                                               |  |  |  |
| 00138                                                                                                                                                                                                                                                |                              | Overhaul Kit - Roller                     | 1                                                                                                         |                                                                                                               |  |  |  |
| Tech Note: Includes 2 ea.: R3296-15 Locknuts, R253-152 Seals, R253-117 Seals, R5-4038 Wear<br>Sleeves, R254-78 Bearings, R254-79 Bearing Cups, & R302-5 Grease Fittings:                                                                             |                              |                                           |                                                                                                           |                                                                                                               |  |  |  |
| <b>00138</b><br>ch Note                                                                                                                                                                                                                              | e: Includes                  | e: Includes 2 ea.: R3296-15 Locknu        | Overhaul Kit - Roller<br>e: Includes 2 ea.: R3296-15 Locknuts, R253-152 Seals, R253-117 Seals, R5-4038 We | Overhaul Kit - Roller 1<br>e: Includes 2 ea.: R3296-15 Locknuts, R253-152 Seals, R253-117 Seals, R5-4038 Wear |  |  |  |

26" Belt Drive Cutting Unit Rollers

|                       | R&R<br>Part No.                                                         | OEM<br>Part No.                           | Description                   | Qty <b>Order</b><br>Req <b>Quantity</b> |  |  |  |  |
|-----------------------|-------------------------------------------------------------------------|-------------------------------------------|-------------------------------|-----------------------------------------|--|--|--|--|
| Other Parts Available |                                                                         |                                           |                               |                                         |  |  |  |  |
| 30                    | R302-5                                                                  | 302-5,<br>471214,<br>471223,<br>471226    | Fitting - Grease              | 4                                       |  |  |  |  |
| 31                    | R253-122                                                                |                                           | Seal                          | 2                                       |  |  |  |  |
| 32                    | R254-79                                                                 | 254-79,<br>4121175                        | Cup - Bearing                 | 2                                       |  |  |  |  |
|                       | Tech Note: Use R254-79M installation mandrel to properly install race.: |                                           |                               |                                         |  |  |  |  |
| 33                    | R254-78                                                                 | 254-78,<br>385174,<br>4121174,<br>4135152 | Tapered Bearing Cone          | 2                                       |  |  |  |  |
| 34                    | R253-117                                                                | 253-117,<br>3004882                       | Seal - Outer Triple Lip       | 2                                       |  |  |  |  |
| 35                    | R5-4038                                                                 | 5-4038                                    | Sleeve - Wear Reel Shaft      | 2                                       |  |  |  |  |
| 36                    | R3296-15                                                                | 3296-15,<br>367029,<br>444742             | Locknut - 3/4-16 Nylon Jam    | 2                                       |  |  |  |  |
| 37                    | R1503470                                                                |                                           | Seal - Inner Wiper            | 2                                       |  |  |  |  |
| 38                    | R1503230                                                                |                                           | Washer - Thrust Outer Keyed   | 2                                       |  |  |  |  |
| 39                    | R1503471                                                                |                                           | Washer - Thrust SAE660 Bronze | 2                                       |  |  |  |  |
| 40                    | R150333                                                                 |                                           | Washer - Flat Keyed Outer SS  | 2                                       |  |  |  |  |
| 41                    | R500534                                                                 | 500534,<br>R500534                        | Bearing - with Cup            | 2                                       |  |  |  |  |
| 42                    | R150676                                                                 | 150676                                    | Spacer - 2-3/4 Dia x 1-1/4 L  | 12                                      |  |  |  |  |
| 43                    | R150673                                                                 | 150673                                    | Washer - 3 Repairable Roller  | 13                                      |  |  |  |  |
| 44                    | R150678                                                                 |                                           | Spacer - Grooved Roller 3/4   | 2                                       |  |  |  |  |
|                       |                                                                         |                                           |                               |                                         |  |  |  |  |

26" Belt Drive Cutting Unit Rollers

|    | R&R<br>Part No.                     | OEM<br>Part No.              | Description                    | Qty<br>Req | Order<br>Quantity |  |  |
|----|-------------------------------------|------------------------------|--------------------------------|------------|-------------------|--|--|
| 45 | R150691                             |                              | Screw - Set Nyloc 3/8-16 x 3/8 | 4          |                   |  |  |
| 46 | R170714                             | 170714,<br>471240,<br>471242 | Fitting - Pressure Relief      | 2          |                   |  |  |
| 47 | R100103                             |                              | Roller End - Grooved           | 2          |                   |  |  |
| 48 | R104102                             |                              | Shaft - 26 Roller              | 1          |                   |  |  |
| 49 | R1013810                            |                              | Shaft - 1 SS Roller            | 1          |                   |  |  |
| 52 | R400182                             | 400182                       | Bolt - Hex HD 5/16-18 x 5/8    | 2          |                   |  |  |
| 53 | R446136                             | 446134,<br>446136            | Washer - Lock 5/16 Zinc        | 2          |                   |  |  |
| 54 | R445781                             | 445781                       | Nut - 5/16-18 Whiz             | 2          |                   |  |  |
| 55 | R415559                             | 415559                       | Screw - Set 5/16-18 x 1        | 2          |                   |  |  |
| 56 | R700508                             |                              | Scraper - 26 Grooved Roller    | 1          |                   |  |  |
|    | Tech Note: Fits R&R Roller Only:    |                              |                                |            |                   |  |  |
| 57 | R3001706                            | 3001706                      | Scraper - 26 Grooved Roller    | 1          |                   |  |  |
|    | Tech Note: Fits O.E.M. Roller Only: |                              |                                |            |                   |  |  |