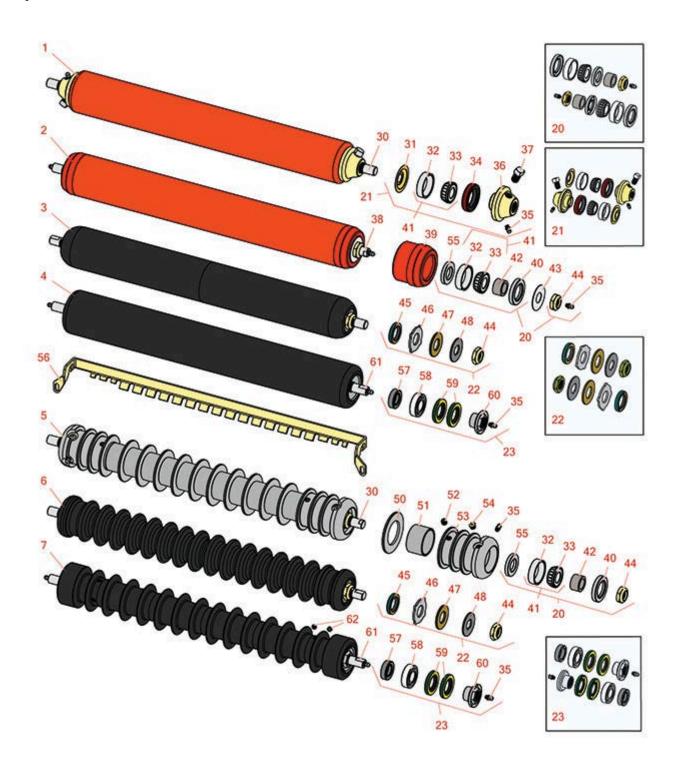

Front Rollers

| Proc  | ducts                                                                                                                                                                                                                                    | 5" Cutting Unit                                          | LF-4675 Parts                               |     |          |  |
|-------|------------------------------------------------------------------------------------------------------------------------------------------------------------------------------------------------------------------------------------------|----------------------------------------------------------|---------------------------------------------|-----|----------|--|
| Item  | R&R<br>Part No.                                                                                                                                                                                                                          | Front Rollers<br>OEM<br>Part No.                         | Description                                 | Qty | Order    |  |
|       | Font Rollers                                                                                                                                                                                                                             |                                                          | Description                                 | Req | Quantity |  |
| 1     | R700530                                                                                                                                                                                                                                  | 132202                                                   | Roller - Smooth Tubular Steel               | 0   |          |  |
|       |                                                                                                                                                                                                                                          | onstructed with a through shaft, this<br>extended life.: | heavy-duty roller uses greasable tapered    |     |          |  |
| 2     | R700535                                                                                                                                                                                                                                  |                                                          | Roller - Smooth Tubular Steel               | 0   |          |  |
|       | Tech Note: Constructed with a through shaft, this heavy duty roller uses greasable tapered bearings for extended life.:                                                                                                                  |                                                          |                                             |     |          |  |
| 3     | R1013610                                                                                                                                                                                                                                 |                                                          | Roller - Smooth UHMW<br>Polyethylene        | 0   |          |  |
|       | Tech Note: Machined from solid UHMW, this low maintenance roller uses a 1" solid stainless<br>steel shaft and requires no grease. UHMW material prevents build-up of debris.:                                                            |                                                          |                                             |     |          |  |
| 4     | R1013675                                                                                                                                                                                                                                 |                                                          | Roller - Fusion Smooth UHMW<br>Polyethylene | 0   |          |  |
|       | Tech Note: Machined from solid UHMW plastic that prevents build-up of debris. This roller turns on precision stainless ball bearings.:                                                                                                   |                                                          |                                             |     |          |  |
| 5     | R100100                                                                                                                                                                                                                                  | 123268                                                   | Roller - Grooved Repairable Steel           | 0   |          |  |
|       | Tech Note: Constructed with a through shaft and greasable ball bearings, this roller can be repaired by unscrewing the ends and replacing the series of washers and spacers.:                                                            |                                                          |                                             |     |          |  |
| 6     | R1013602                                                                                                                                                                                                                                 |                                                          | Roller - Grooved UHMW<br>Polyethylene       | 0   |          |  |
|       | Tech Note: Machined from solid UHMW, this low maintenance roller rotates around a 1" solid<br>stainless steel shaft and requires no bearings or grease. Patented groove design and smooth<br>UHMW material prevents build-up of debris.: |                                                          |                                             |     |          |  |
| 7     | R1013670                                                                                                                                                                                                                                 |                                                          | Roller - Grooved UHMW<br>Polyethylene       | 0   |          |  |
|       | Tech Note: Machined from solid UHMW plastic that prevents build-up of debris. This roller has a patented deep groove design and turns on precision stainless ball bearings.:                                                             |                                                          |                                             |     |          |  |
| Overh | aul Kits                                                                                                                                                                                                                                 |                                                          |                                             |     |          |  |
| 20    | R100137                                                                                                                                                                                                                                  |                                                          | Overhaul Kit - Roller                       | 1   |          |  |

| R    |                                                                         | <b>Replaces Jacobsen</b><br>5" Cutting Unit                                  | LF-4675 Parts                                                                               |     |          |  |
|------|-------------------------------------------------------------------------|------------------------------------------------------------------------------|---------------------------------------------------------------------------------------------|-----|----------|--|
| ltem | R&R                                                                     | Front Rollers<br>OEM                                                         |                                                                                             | Qty | Order    |  |
|      | Part No.                                                                | Part No.                                                                     | Description                                                                                 | Req | Quantity |  |
|      |                                                                         | ncludes 2 ea.: R3296-15 Locknuts, R30<br>38 Wear Sleeves, R254-78 Bearings & | )2-5 Grease Fittings, R253-122 Seals, R253-<br>R254-79 Bearing Cups:                        | 117 |          |  |
| 21   | R700505                                                                 |                                                                              | Conversion Kit - Roller                                                                     | 1   |          |  |
|      |                                                                         | ncludes: 2 each: R254-78 Bearing Con<br>Jare Head Set Screws, R700501 Roller | es, R254-79 Bearing Cups, R328062 Seals,<br>Ends & R700502 Grease Retainers.:               |     |          |  |
| 22   | R101399                                                                 |                                                                              | Overhaul Kit - UHMW 2 Pc Roller                                                             | 1   |          |  |
|      | bearings Ir                                                             |                                                                              | HMW Plastic Rollers that do not use ball<br>R1503470 Seals, R150333 Thrust Washers<br>hers: | ,   |          |  |
| 23   | R114-5430                                                               | 114-5430                                                                     | Overhaul Kit - Roller                                                                       | 1   |          |  |
|      |                                                                         | ncludes 4 ea.: R112-7494 Seals; 2 ea.:<br>Rearings & R114-3745 Locknuts:     | R302-5 Grease Zerks, R114-3717 Seals,                                                       |     |          |  |
| Othe | r Parts Avai                                                            | able                                                                         |                                                                                             |     |          |  |
| 30   | R100102                                                                 | 3003416,<br>366589                                                           | Shaft - Roller                                                                              | 1   |          |  |
| 31   | R700502                                                                 | 700502                                                                       | Retainer - Grease                                                                           | 2   |          |  |
| 32   | R254-79                                                                 | 254-79,<br>4121175                                                           | Cup - Bearing                                                                               | 2   |          |  |
|      | Tech Note: Use R254-79M installation mandrel to properly install race.: |                                                                              |                                                                                             |     |          |  |
| 33   | R254-78                                                                 | 254-78,<br>385174,<br>4121174,<br>4135152                                    | Tapered Bearing Cone                                                                        | 2   |          |  |
| 34   | R328062                                                                 | 328062                                                                       | Seal - Roller                                                                               | 2   |          |  |
| 35   | R302-5                                                                  | 302-5,<br>471214,<br>471223,<br>471226                                       | Fitting - Grease                                                                            | 2   |          |  |
| 36   | R700501                                                                 | 700501                                                                       | Roller End - Regreasable                                                                    | 2   |          |  |
| 37   | R412063                                                                 | 412063                                                                       | Screw - Sq. HD. Set                                                                         | 2   |          |  |
| -    |                                                                         |                                                                              |                                                                                             |     |          |  |

| R  | & R<br>ducts    | <b>Replaces Jacobse</b><br>5" Cutting Unit | en LF-4675 Parts               |            |                   |
|----|-----------------|--------------------------------------------|--------------------------------|------------|-------------------|
|    | R&R<br>Part No. | Front Rollers<br>OEM<br>Part No.           | Description                    | Qty<br>Req | Order<br>Quantity |
|    | R700538         | 700538                                     | Shaft - Fits R700535           | 1          |                   |
| 39 | R170308         |                                            | Roller End - Solid 3           | 2          |                   |
| 40 | R253-117        | 253-117,<br>3004882                        | Seal - Outer Triple Lip        | 2          |                   |
| 41 | R500534         | 500534,<br>R500534                         | Bearing - with Cup             | 2          |                   |
| 42 | R5-4038         | 5-4038                                     | Sleeve - Wear Reel Shaft       | 2          |                   |
| 43 | R150504         | 150504                                     | Washer                         | 2          |                   |
| 44 | R3296-15        | 3296-15,<br>367029,<br>444742              | Locknut - 3/4-16 Nylon Jam     | 2          |                   |
| 45 | R1503470        |                                            | Seal - Inner Wiper             | 2          |                   |
| 46 | R1503230        |                                            | Washer - Thrust Outer Keyed    | 2          |                   |
| 47 | R1503471        |                                            | Washer - Thrust SAE660 Bronze  | 2          |                   |
| 48 | R150333         |                                            | Washer - Flat Keyed Outer SS   | 2          |                   |
| 50 | R150673         | 150673                                     | Washer - 3 Repairable Roller   | 11         |                   |
| 51 | R150676         | 150676                                     | Spacer - 2-3/4 Dia x 1-1/4 L   | 10         |                   |
| 52 | R150691         |                                            | Screw - Set Nyloc 3/8-16 x 3/8 | 4          |                   |
| 53 | R100103         |                                            | Roller End - Grooved           | 2          |                   |
| 54 | R170714         | 170714,<br>471240,<br>471242               | Fitting - Pressure Relief      | 2          |                   |
| 55 | R253-122        |                                            | Seal                           | 2          |                   |
| 56 | R100110         | 100110,<br>391202                          | Scraper - Fits R100100         | 1          |                   |

Tech Note: Fits R100100 3" Grooved Roller - 1-1/4" Spacing:

| R  | & R<br>ducts    | <b>Replaces Jacobsen</b><br>5" Cutting Unit<br>Front Rollers | LF-4675 Parts                 |            |                   |
|----|-----------------|--------------------------------------------------------------|-------------------------------|------------|-------------------|
|    | R&R<br>Part No. | OEM<br>Part No.                                              | Description                   | Qty<br>Req | Order<br>Quantity |
| 56 | R391202         | 391202                                                       | Scraper - Fits OEM Roller     | 1          |                   |
| 57 | R114-3717       |                                                              | Seal                          | 2          |                   |
| 58 | R112-5290       |                                                              | Bearing - Stainless           | 2          |                   |
| 59 | R112-7494       |                                                              | Seal                          | 4          |                   |
| 60 | R114-3745       |                                                              | Locknut - Bearing - Stainless | 2          |                   |
| 61 | R1013671        |                                                              | Shaft - Roller                | 1          |                   |
| 62 | R300106         |                                                              | Screw - Set 5/16-18 x 1/4     | 4          |                   |