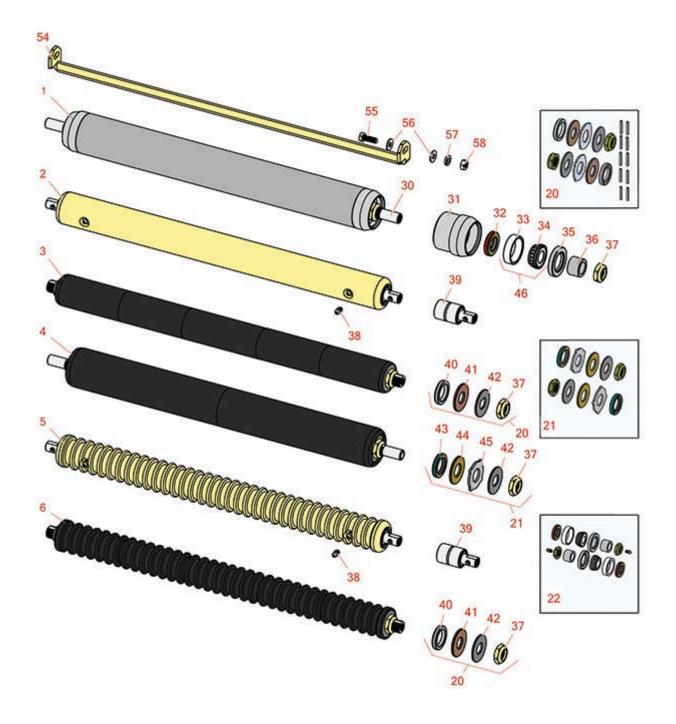

5" Cutting Unit Rear Rollers

Qty

5" Cutting Unit Rear Rollers OEM

**Bronze Thrust Washers:** 

|      | Part No.                                                                                                                                                                                                                                                         | Part No.                       | Description                                 | Req | Quantity |  |  |
|------|------------------------------------------------------------------------------------------------------------------------------------------------------------------------------------------------------------------------------------------------------------------|--------------------------------|---------------------------------------------|-----|----------|--|--|
| R&R  | Rear Rollers                                                                                                                                                                                                                                                     |                                |                                             |     |          |  |  |
| 1    | R100105                                                                                                                                                                                                                                                          | 100105,<br>1002446,<br>1003728 | Roller - Smooth Heavy Duty Tubular<br>Steel | 1   |          |  |  |
|      | Tech Note: Constructed with a through shaft, this heavy duty roller uses tapered bearings for extended life. This roller body measures 21" in length.:                                                                                                           |                                |                                             |     |          |  |  |
| 2    | R68597                                                                                                                                                                                                                                                           | 68597                          | Roller - Smooth Solid Steel                 | 1   |          |  |  |
|      | Tech Note: Machined from solid steel, this heavy weight roller uses greasable "water-pump" style bearings.:                                                                                                                                                      |                                |                                             |     |          |  |  |
| 3    | R101335                                                                                                                                                                                                                                                          |                                | Roller - Smooth UHMW Polyethylene           | 1   |          |  |  |
|      | Tech Note: Machined from solid UHMW, this low maintenance roller uses a 1" solid stainless steel shaft and requires no grease. UHMW material prevents build-up of debris.:                                                                                       |                                |                                             |     |          |  |  |
| 4    | R1013662                                                                                                                                                                                                                                                         |                                | Roller - Smooth UHMW Polyethylene           | 1   |          |  |  |
|      | Tech Note: Machined from solid UHMW, this low maintenance roller uses a 1" solid stainless steel shaft and requires no grease. UHMW material prevents build-up of debris.:                                                                                       |                                |                                             |     |          |  |  |
| 5    | R101120                                                                                                                                                                                                                                                          | 101120,<br>68580               | Roller - Grooved Machined Solid<br>Steel    | 1   |          |  |  |
|      | Tech Note: Machined from solid steel, this heavy weight roller uses greasable "water-pump" style bearings.:                                                                                                                                                      |                                |                                             |     |          |  |  |
| 6    | R101337                                                                                                                                                                                                                                                          |                                | Roller - Grooved UHMW<br>Polyethylene       | 1   |          |  |  |
|      | Tech Note: Machined from solid UHMW, this low maintenance roller rotates around a 1" solid stainless steel shaft and requires no bearings or grease. Patented groove design and smooth UHMW material prevents build-up of debris. Shaft length measures 26-3/4": |                                |                                             |     |          |  |  |
| Over | haul Kits                                                                                                                                                                                                                                                        |                                |                                             |     |          |  |  |
| 20   | R101395                                                                                                                                                                                                                                                          | 100139,<br>101395              | Overhaul Kit - UHMW Roller                  | 0   |          |  |  |
|      | Tech Note: Fits all R&R 2" Dia. Black UHMW Polyethylene Rollers. Includes 10 ea.: R150322 Roll Pins; 2 ea.: R3296-15 Locknuts, R150347T Teflon Seals, R150333 Thrust Washers, & R150334A                                                                         |                                |                                             |     |          |  |  |

5" Cutting Unit Rear Rollers OEM

|      | R&R<br>Part No.                                                         | OEM Part No.                              | Description                                                                         | Qty<br>Req | Order<br>Quantity |
|------|-------------------------------------------------------------------------|-------------------------------------------|-------------------------------------------------------------------------------------|------------|-------------------|
| 21   | R101399                                                                 |                                           | Overhaul Kit - UHMW 2 Pc Roller                                                     | 1          |                   |
|      | Tech Note: Fits all R<br>bearings Includes<br>R3296-15 Locknuts,        |                                           |                                                                                     |            |                   |
| 22   | R100136                                                                 |                                           | Overhaul Kit - Roller                                                               | 0          |                   |
|      |                                                                         |                                           | eeves, R253-152 Seals, R253-117 Seals, R254-7<br>Locknuts & R302-5 Grease Fittings: | 78         |                   |
| Othe | r Parts Available                                                       |                                           |                                                                                     |            |                   |
| 30   | R100106                                                                 | 100106                                    | Shaft - Fits HD Rear Roller                                                         | 1          |                   |
| 31   | R61-0380                                                                |                                           | Roller End - Cap Solid                                                              | 2          |                   |
| 32   | R253-152                                                                | 3001656                                   | Seal - Inner Roller                                                                 | 2          |                   |
| 33   | R254-79                                                                 | 254-79,<br>4121175                        | Cup - Bearing                                                                       | 2          |                   |
|      | Tech Note: Use R254-79M installation mandrel to properly install race.: |                                           |                                                                                     |            |                   |
| 34   | R254-78                                                                 | 254-78,<br>385174,<br>4121174,<br>4135152 | Tapered Bearing Cone                                                                | 2          |                   |
| 35   | R253-117                                                                | 253-117,<br>3004882                       | Seal - Outer Triple Lip                                                             | 2          |                   |
| 36   | R150674                                                                 | 150674                                    | Sleeve - Wear 3/4 Plated                                                            | 2          |                   |
| 37   | R3296-15                                                                | 3296-15,<br>367029,<br>444742             | Locknut - 3/4-16 Nylon Jam                                                          | 2          |                   |
| 38   | R302-5                                                                  | 302-5,<br>471214,<br>471223,<br>471226    | Fitting - Grease                                                                    | 2          |                   |
| 39   | R101482                                                                 | 101482                                    | Bearing - Rear Machined Roller                                                      | 2          |                   |
| 40   | R150347T                                                                |                                           | Seal - Nonstick Lip                                                                 | 2          |                   |

5" Cutting Unit Rear Rollers

|    | R&R<br>Part No. | OEM<br>Part No.                                     | Description                   | Qty<br>Req | Order<br>Quantity |
|----|-----------------|-----------------------------------------------------|-------------------------------|------------|-------------------|
| 41 | R150334A        |                                                     | Washer - Thrust SAE660 Bronze | 2          |                   |
| 42 | R150333         |                                                     | Washer - Flat Keyed Outer SS  | 2          |                   |
| 43 | R1503470        |                                                     | Seal - Inner Wiper            | 2          |                   |
| 44 | R1503471        |                                                     | Washer - Thrust SAE660 Bronze | 2          |                   |
| 45 | R1503230        |                                                     | Washer - Thrust Outer Keyed   | 2          |                   |
| 46 | R500534         | 500534,<br>R500534                                  | Bearing - with Cup            | 2          |                   |
| 54 | R338735         | 338735                                              | Scraper - Rear Roller         | 1          |                   |
| 55 | R400186         | 400186                                              | Bolt - Hex HD 5/16-18 x 7/8   | 2          |                   |
| 56 | R453009         | 3256-23,<br>452004,<br>452006,<br>452008,<br>453009 | Washer - Flat 5/16 SAE        | 2          |                   |
| 56 | R310266         | 310266,<br>452004,<br>452006,<br>452008             | Washer - Flat 5/16 USS        | 2          |                   |
| 57 | R446136         | 446134,<br>446136                                   | Washer - Lock 5/16 Zinc       | 2          |                   |
| 58 | R443106         | 443106                                              | Nut - 5/16-18 Y/Zinc Plated   | 2          |                   |
|    |                 |                                                     | ·                             |            |                   |